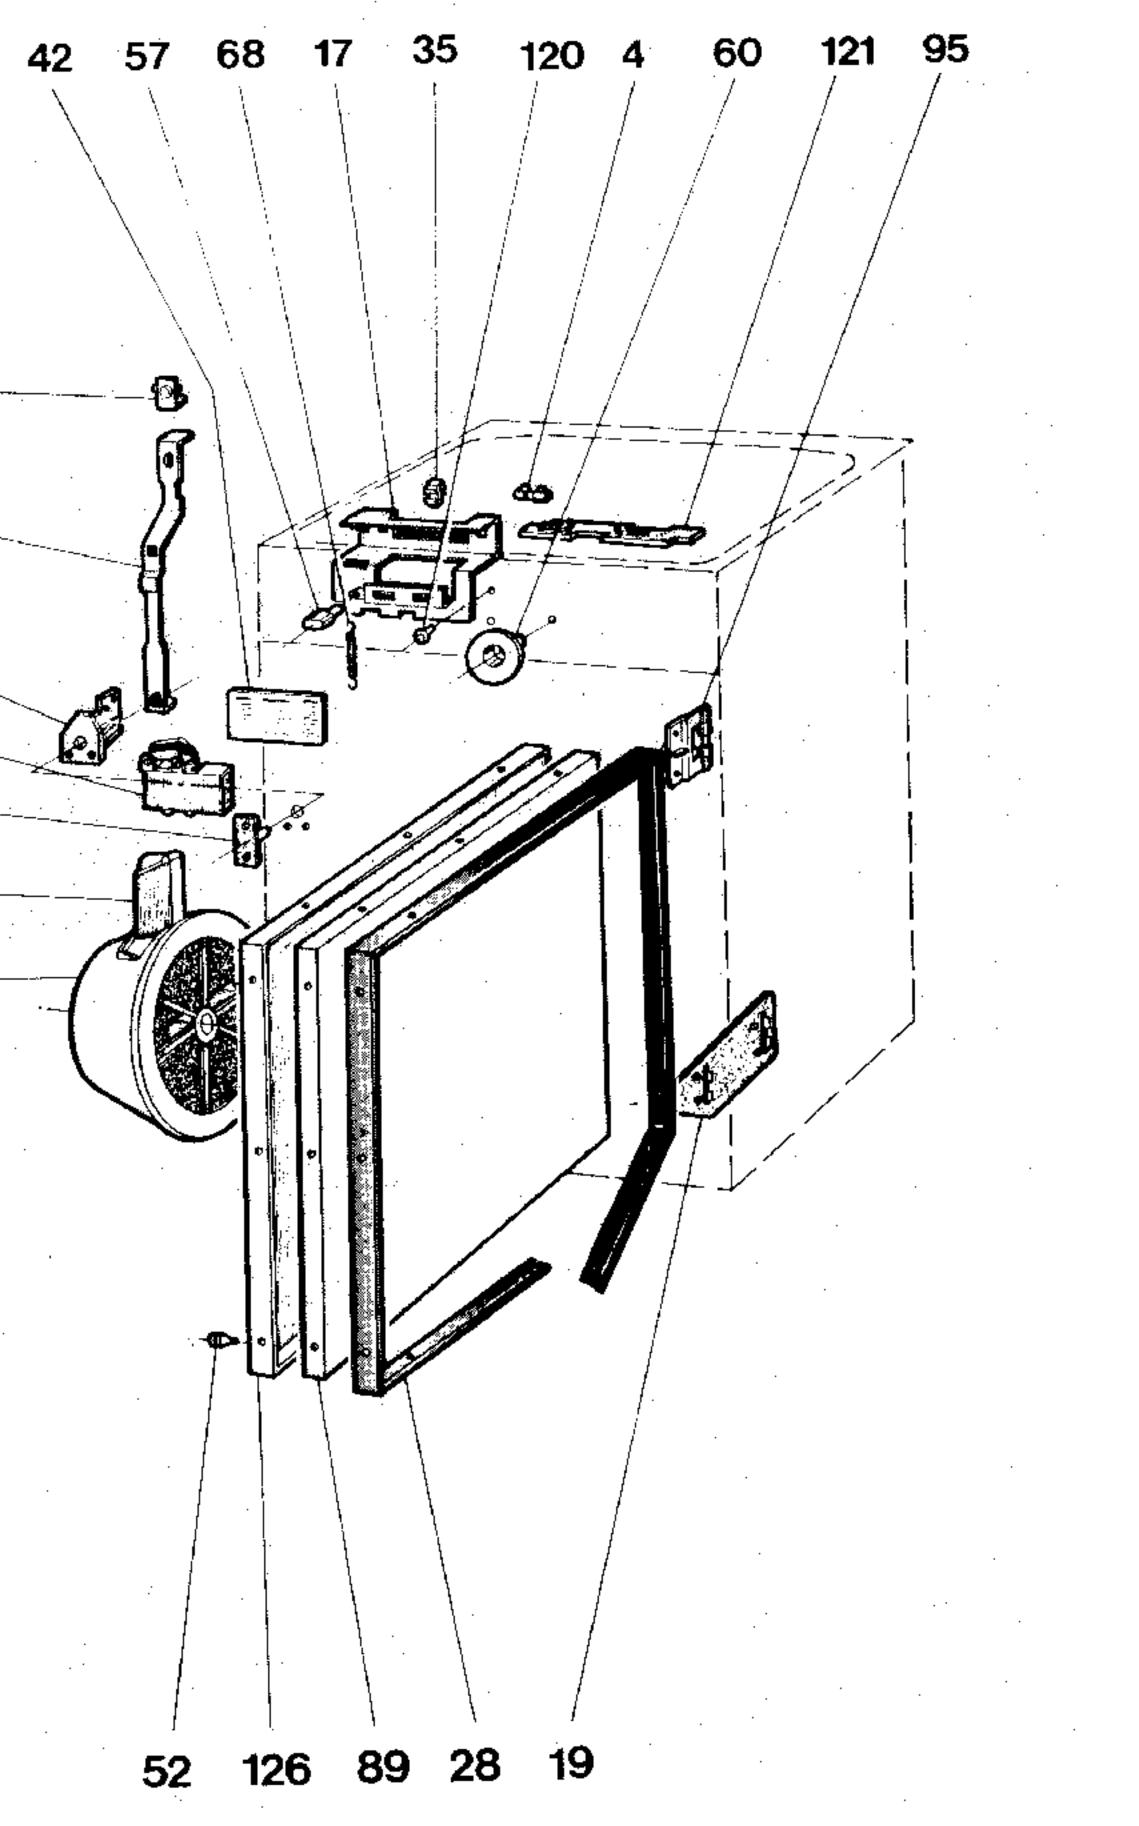

#### LAVADO Lavadoras

Copyright  $\bigcirc$  ( 2015 ) by Balay / 205502

**Balay** 

T5100–V01 T5102-V02 T5103–V03 T5104–V04

|    | V01 V02 V03 V04 |   |   |   |   |    | V01 V02 V03 V04 |          |   |   |   |   |    |     | V01 V02 V03 V04 |   |   |   |   |  |
|----|-----------------|---|---|---|---|----|-----------------|----------|---|---|---|---|----|-----|-----------------|---|---|---|---|--|
| 1  | 068338          | 1 | 1 | 1 | 1 | e  | 6               | 038528   | 1 | 1 | 1 |   |    | 105 | 089999          | 3 | 3 | З | 3 |  |
| 2  | 273292          | 1 | 1 |   |   | e  | 7               | 038541   |   |   |   | 1 |    | 107 | 089998          |   |   |   | 1 |  |
| 2  | 273292          |   |   | 1 | 1 | e  | 8               | 038551   |   |   |   | 1 |    | 108 | 089997          |   |   |   | 1 |  |
| 3  | 038020          | 1 | 1 | 1 | 1 | e  | 9               | 038557   | 1 | 1 | 1 | 1 |    | 109 | 036660          |   |   |   | 1 |  |
| З  | 038023          | 1 | 1 | 1 | 1 | 7  | 1               | 090384   | 2 | 2 | 2 | 2 |    | 110 | 036644          |   |   |   | 1 |  |
| 4  | 038037          |   |   |   | 1 | 7  | 2               | 090376   | 1 | 1 | 1 | 1 |    | 110 | 036651          |   | 1 | 1 | 1 |  |
| 5  | 066627          | 3 | 3 | 3 | 3 | 7  | 3               | 281486   | 1 | 1 | 1 |   |    | 110 | 036652          | 1 |   |   |   |  |
| 6  | 036336          | 1 | 1 | 1 |   | 7  | 3               | 281490   |   |   |   | 1 |    | 111 | 275675          | 1 | 1 | 1 | 1 |  |
| 7  | 089550          | 1 | 1 | 1 |   | 7  | 4               | 090354   |   |   |   | 1 |    | 112 | 275864          |   |   | 1 |   |  |
| 12 | 089563          | 2 | 2 | 2 | 2 | 7  | 4               | 090360   | 1 | 1 | 1 |   |    | 112 | 275864          |   |   | 1 |   |  |
| 13 | 038180          | 1 | 1 | 1 |   | 7  | 5               | 090358   | 1 | 1 | 1 | 1 |    | 112 | 275865          |   | 1 |   |   |  |
| 20 | 035774          | 2 | 2 | 2 |   | 7  | 6               | 090357   | 1 | 1 | 1 | 1 |    | 112 | 089986          | 1 |   |   |   |  |
| 22 | 059437          | 1 | 1 | 1 | 1 | 7  | 7               | 089989   | 1 | 1 | 1 | 1 |    | 113 | 039761          |   |   | 1 | 1 |  |
| 24 | 037294          | 1 | 1 | 1 | 1 | ε  | 0               | 088667   | 1 | 1 | 1 | 1 |    | 113 | 059471          | 1 | 1 |   |   |  |
| 26 | 035860          | 2 | 2 | 2 |   | ε  | 2               | 038651   | 1 | 1 | 1 | 1 |    | 114 | 039561          | 1 | 1 | 1 |   |  |
| 33 | 035642          | 2 | 2 | 2 | 2 | ε  | 4               | 090359   | 1 | 1 | 1 |   |    | 115 | 089924          | 1 | 1 | 1 | 1 |  |
| 36 | 038770          | 9 | 4 | 4 | 4 | ε  | 5               | 036221   |   |   |   | 1 |    | 115 | 090595          | 1 | 1 | 1 | 1 |  |
| 40 | 037295          | 2 | 2 | 2 |   | ε  | 7               | 038651   |   |   |   | 2 |    | 116 | 039566          |   |   | 1 | 1 |  |
| 43 | 036000          | 1 |   |   |   | ε  | 8               | 066609   |   |   |   | 3 |    | 117 | 039849          |   | 1 | 1 | 1 |  |
| 44 | 059475          | 1 | 1 |   |   | ε  | 8               | 066609   | 2 | 2 | 2 |   |    | 118 | 039606          | 1 | 1 | 1 | 1 |  |
| 45 | 039258          | 1 | 1 | 1 | 1 | E  | 8               | 066609   |   | 1 | 1 |   |    | 119 | 039615          |   |   |   | 1 |  |
| 46 | 039289          |   |   | 1 | 1 | 9  | 0               | 273451   | 1 | 1 | 1 | 1 |    | 122 | 037686          | 1 |   |   |   |  |
| 47 | 036154          |   | 1 | 1 | 1 | 9  | 1               | 204952   | 1 | 1 | 1 | 1 |    | 122 | 090581          |   |   |   | 1 |  |
| 48 | 039266          | 3 | 3 | 3 | 3 | 9  | 2               | 035999   | 1 | 1 |   |   |    | 123 | 039662          | 1 | 1 | 1 | 1 |  |
| 48 | 039267          | 3 | 3 | 3 | 3 | 9  | 2               | 036294   |   |   | 1 | 1 |    | 123 | 039663          | 1 | 1 | 1 | 1 |  |
| 49 | 058781          | 3 | 3 | 3 | 3 | 9  | 2               | 275351   | 1 | 1 | 1 | 1 |    | 123 | 039664          | 1 | 1 | 1 | 1 |  |
| 50 | 058777          | 1 | 1 | 1 | 1 | 9  | 3               | 275943   | 1 | 1 | 1 | 1 |    | 124 | 039702          |   | 1 |   |   |  |
| 51 | 032584          | 2 | 2 | 2 | 2 | 9  | 5               | 038242   |   |   |   | 2 |    | 124 | 039812          |   | 1 | 1 |   |  |
| 52 | 036358          |   |   |   | 2 | 9  | 6               | 058781   | 1 | 1 | 1 | 1 |    | 127 | 276615          |   | 1 | 1 |   |  |
| 55 | 039693          | 1 | 1 | 1 |   | 9  | 7               | 281767   | 1 | 1 | 1 | 1 |    | 127 | 276615          | 1 |   |   |   |  |
| 57 | 039404          |   |   |   | 1 | 9  | 9               | 037674   | 1 | 1 |   |   |    | 128 | 090415          | 1 | 1 | 1 | 1 |  |
| 58 | 039420          | 1 | 1 | 1 |   | 9  | 9               | 037675   |   |   | 1 |   |    | 129 | 276561          | 1 | 1 | 1 | 1 |  |
| 59 | 276500          |   | 1 |   |   | 9  | 9               | 037677   |   |   |   | 1 |    | 130 | 140728          | 1 | 1 |   |   |  |
| 61 | 039381          |   |   |   | 1 | 1  | 00              | 037676   |   |   | 1 |   |    | 130 | 274901          |   |   | 1 | 1 |  |
| 61 | 039381          |   |   |   | 1 | 1  | 00              | 037695   |   |   |   | 1 |    | 131 | 206123          | 1 | 1 | 1 | 1 |  |
| 61 | 039395          |   | 1 |   | - | 1  | 01a             | a 090056 | 4 | 4 | 4 | 4 |    |     |                 |   |   |   |   |  |
| 61 | 039400          |   | - | 1 |   | 1  | 03              | 275715   | 1 | 1 | 1 | 1 |    |     |                 |   |   |   |   |  |
| 62 | 038522          | 1 | 1 | 1 |   | 1  | 04              | 036643   | 1 |   |   |   |    |     |                 |   |   |   |   |  |
| 63 | 058779          | 2 | 2 | 2 | 2 | 1  | 04              | 036646   |   | 1 | 1 |   |    |     |                 |   |   |   |   |  |
|    | 038527          | 1 | 1 | 1 | _ | 11 |                 | 036648   |   |   |   | 1 |    |     |                 |   |   |   |   |  |
|    | 031 -5/5        |   | • | - |   | 11 |                 |          |   |   |   |   | 11 |     |                 |   |   |   |   |  |