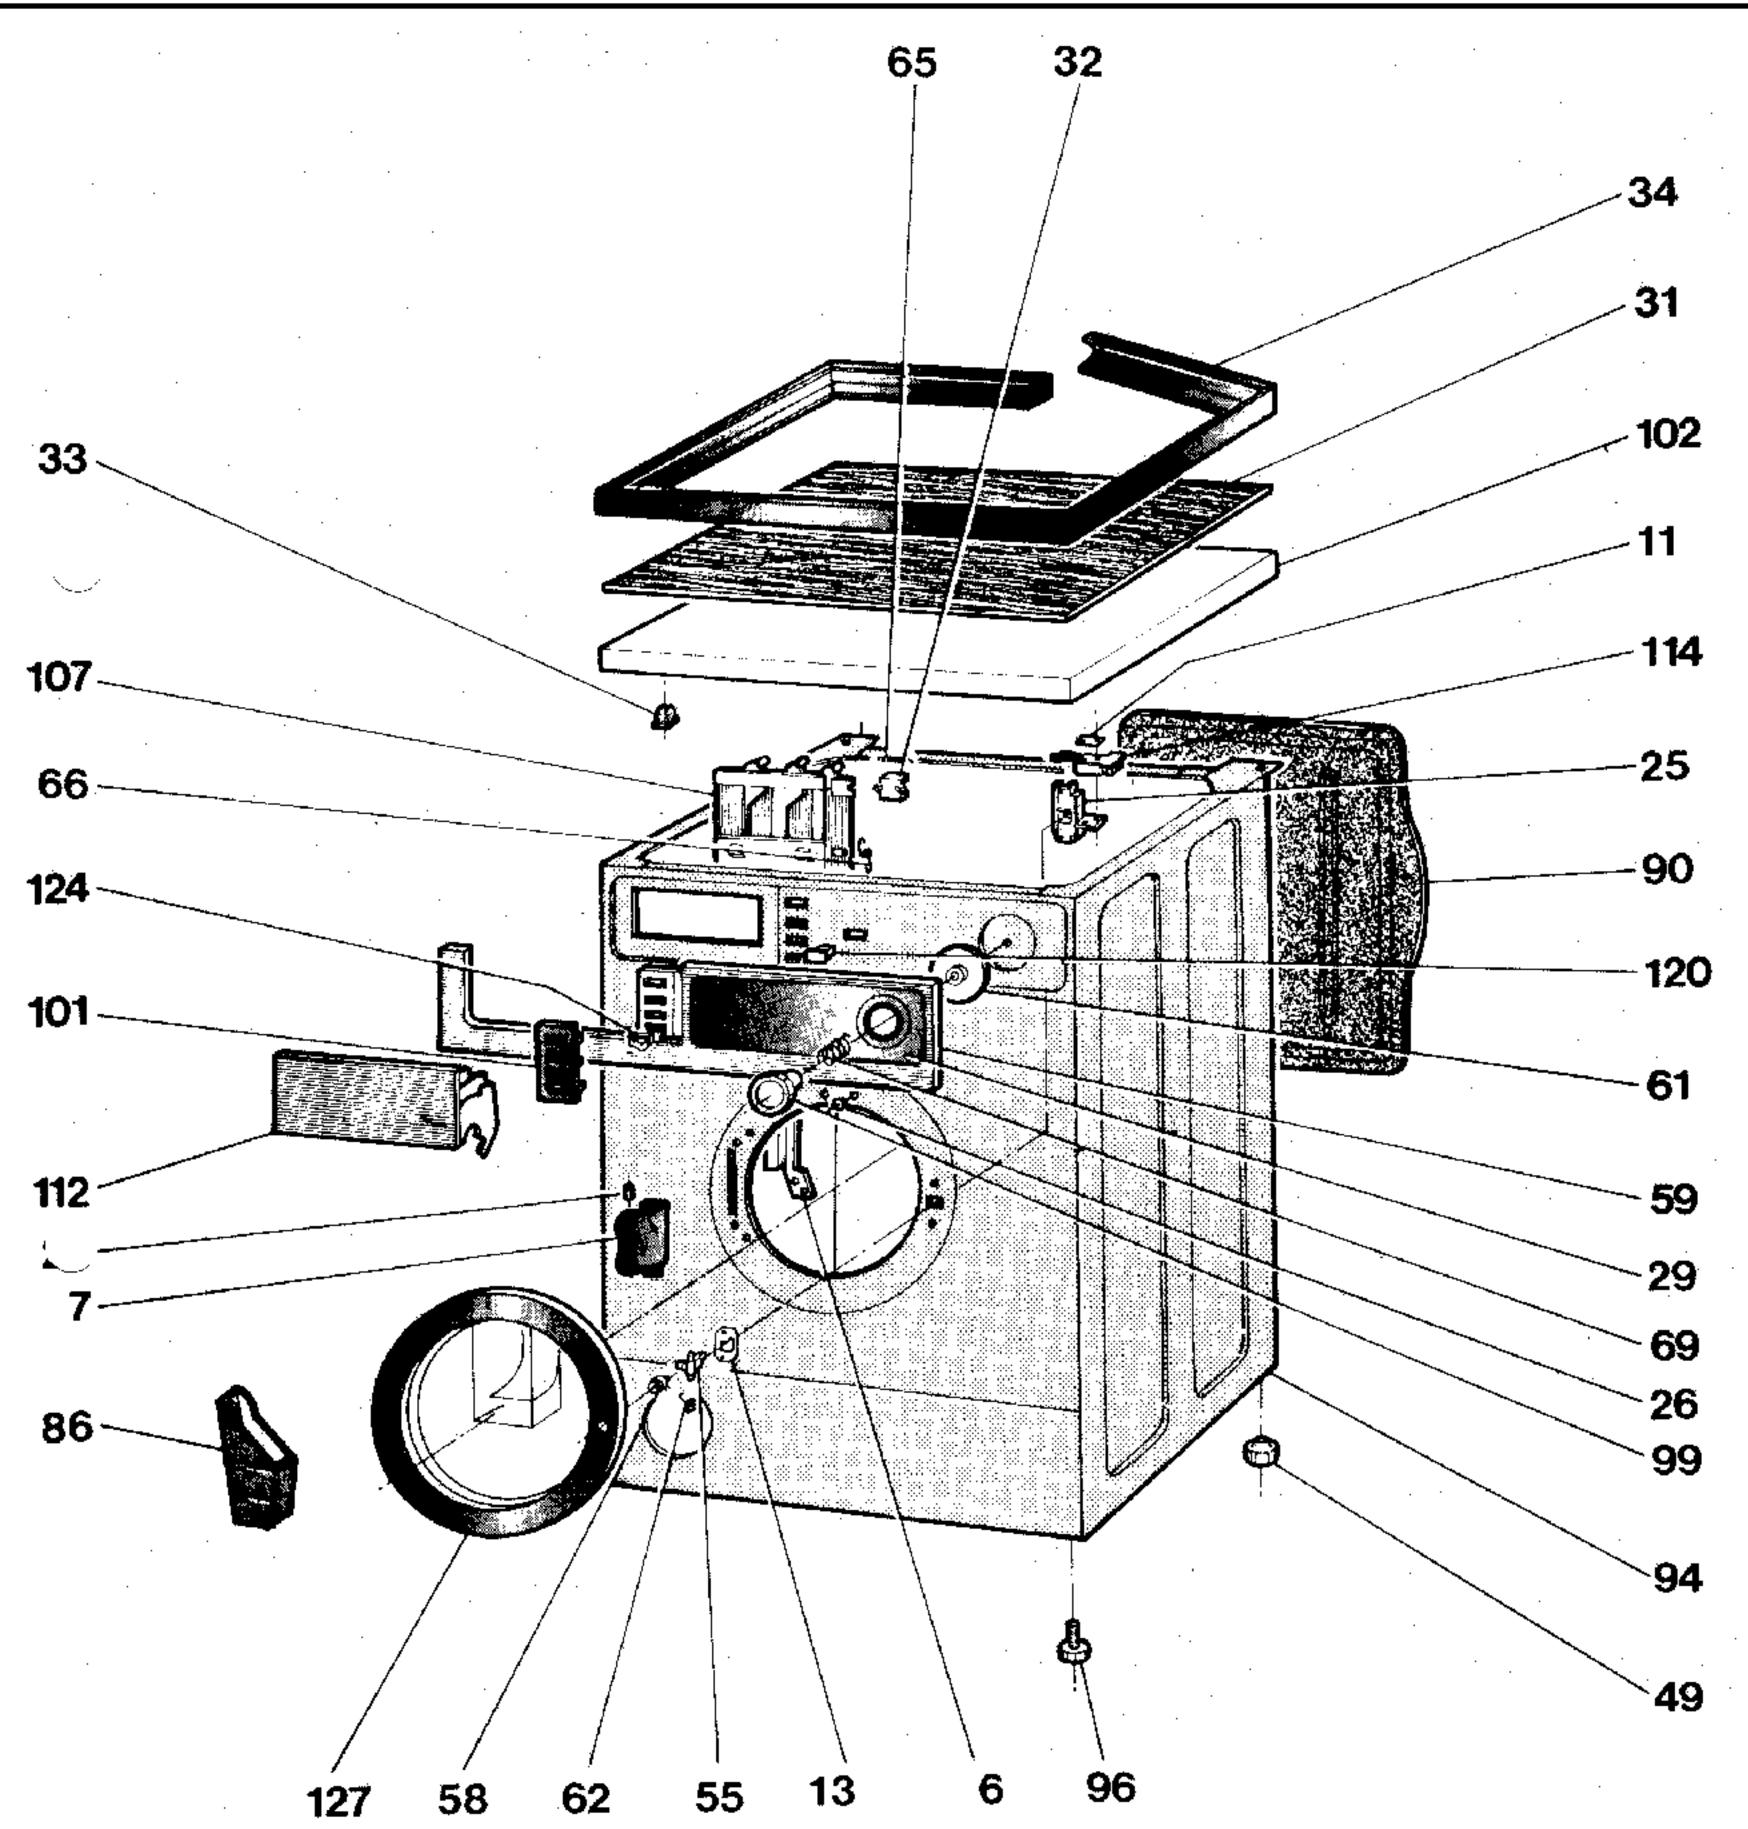

#### LAVADO Lavadoras

Copyright  $\bigcirc$  ( 2015 ) by Balay / 205502

**Balay** 

T5100–V01 T5102-V02 T5103–V03 T5104–V04

|    | V01 V02 V03 V04 |   |   |   |   |    | V01 V02 V03 V04 |          |   |   |   |   |    |     | V01 V02 V03 V04 |   |   |   |   |  |
|----|-----------------|---|---|---|---|----|-----------------|----------|---|---|---|---|----|-----|-----------------|---|---|---|---|--|
| 1  | 068338          | 1 | 1 | 1 | 1 | e  | 6               | 038528   | 1 | 1 | 1 |   |    | 105 | 089999          | 3 | 3 | З | 3 |  |
| 2  | 273292          | 1 | 1 |   |   | e  | 7               | 038541   |   |   |   | 1 |    | 107 | 089998          |   |   |   | 1 |  |
| 2  | 273292          |   |   | 1 | 1 | e  | 8               | 038551   |   |   |   | 1 |    | 108 | 089997          |   |   |   | 1 |  |
| 3  | 038020          | 1 | 1 | 1 | 1 | e  | 9               | 038557   | 1 | 1 | 1 | 1 |    | 109 | 036660          |   |   |   | 1 |  |
| З  | 038023          | 1 | 1 | 1 | 1 | 7  | 1               | 090384   | 2 | 2 | 2 | 2 |    | 110 | 036644          |   |   |   | 1 |  |
| 4  | 038037          |   |   |   | 1 | 7  | 2               | 090376   | 1 | 1 | 1 | 1 |    | 110 | 036651          |   | 1 | 1 | 1 |  |
| 5  | 066627          | 3 | 3 | 3 | 3 | 7  | 3               | 281486   | 1 | 1 | 1 |   |    | 110 | 036652          | 1 |   |   |   |  |
| 6  | 036336          | 1 | 1 | 1 |   | 7  | 3               | 281490   |   |   |   | 1 |    | 111 | 275675          | 1 | 1 | 1 | 1 |  |
| 7  | 089550          | 1 | 1 | 1 |   | 7  | 4               | 090354   |   |   |   | 1 |    | 112 | 275864          |   |   | 1 |   |  |
| 12 | 089563          | 2 | 2 | 2 | 2 | 7  | 4               | 090360   | 1 | 1 | 1 |   |    | 112 | 275864          |   |   | 1 |   |  |
| 13 | 038180          | 1 | 1 | 1 |   | 7  | 5               | 090358   | 1 | 1 | 1 | 1 |    | 112 | 275865          |   | 1 |   |   |  |
| 20 | 035774          | 2 | 2 | 2 |   | 7  | 6               | 090357   | 1 | 1 | 1 | 1 |    | 112 | 089986          | 1 |   |   |   |  |
| 22 | 059437          | 1 | 1 | 1 | 1 | 7  | 7               | 089989   | 1 | 1 | 1 | 1 |    | 113 | 039761          |   |   | 1 | 1 |  |
| 24 | 037294          | 1 | 1 | 1 | 1 | ε  | 0               | 088667   | 1 | 1 | 1 | 1 |    | 113 | 059471          | 1 | 1 |   |   |  |
| 26 | 035860          | 2 | 2 | 2 |   | ε  | 2               | 038651   | 1 | 1 | 1 | 1 |    | 114 | 039561          | 1 | 1 | 1 |   |  |
| 33 | 035642          | 2 | 2 | 2 | 2 | ε  | 4               | 090359   | 1 | 1 | 1 |   |    | 115 | 089924          | 1 | 1 | 1 | 1 |  |
| 36 | 038770          | 9 | 4 | 4 | 4 | ε  | 5               | 036221   |   |   |   | 1 |    | 115 | 090595          | 1 | 1 | 1 | 1 |  |
| 40 | 037295          | 2 | 2 | 2 |   | ε  | 7               | 038651   |   |   |   | 2 |    | 116 | 039566          |   |   | 1 | 1 |  |
| 43 | 036000          | 1 |   |   |   | ε  | 8               | 066609   |   |   |   | 3 |    | 117 | 039849          |   | 1 | 1 | 1 |  |
| 44 | 059475          | 1 | 1 |   |   | ε  | 8               | 066609   | 2 | 2 | 2 |   |    | 118 | 039606          | 1 | 1 | 1 | 1 |  |
| 45 | 039258          | 1 | 1 | 1 | 1 | E  | 8               | 066609   |   | 1 | 1 |   |    | 119 | 039615          |   |   |   | 1 |  |
| 46 | 039289          |   |   | 1 | 1 | 9  | 0               | 273451   | 1 | 1 | 1 | 1 |    | 122 | 037686          | 1 |   |   |   |  |
| 47 | 036154          |   | 1 | 1 | 1 | 9  | 1               | 204952   | 1 | 1 | 1 | 1 |    | 122 | 090581          |   |   |   | 1 |  |
| 48 | 039266          | 3 | 3 | 3 | 3 | 9  | 2               | 035999   | 1 | 1 |   |   |    | 123 | 039662          | 1 | 1 | 1 | 1 |  |
| 48 | 039267          | 3 | 3 | 3 | 3 | 9  | 2               | 036294   |   |   | 1 | 1 |    | 123 | 039663          | 1 | 1 | 1 | 1 |  |
| 49 | 058781          | 3 | 3 | 3 | 3 | 9  | 2               | 275351   | 1 | 1 | 1 | 1 |    | 123 | 039664          | 1 | 1 | 1 | 1 |  |
| 50 | 058777          | 1 | 1 | 1 | 1 | 9  | 3               | 275943   | 1 | 1 | 1 | 1 |    | 124 | 039702          |   | 1 |   |   |  |
| 51 | 032584          | 2 | 2 | 2 | 2 | 9  | 5               | 038242   |   |   |   | 2 |    | 124 | 039812          |   | 1 | 1 |   |  |
| 52 | 036358          |   |   |   | 2 | 9  | 6               | 058781   | 1 | 1 | 1 | 1 |    | 127 | 276615          |   | 1 | 1 |   |  |
| 55 | 039693          | 1 | 1 | 1 |   | 9  | 7               | 281767   | 1 | 1 | 1 | 1 |    | 127 | 276615          | 1 |   |   |   |  |
| 57 | 039404          |   |   |   | 1 | 9  | 9               | 037674   | 1 | 1 |   |   |    | 128 | 090415          | 1 | 1 | 1 | 1 |  |
| 58 | 039420          | 1 | 1 | 1 |   | 9  | 9               | 037675   |   |   | 1 |   |    | 129 | 276561          | 1 | 1 | 1 | 1 |  |
| 59 | 276500          |   | 1 |   |   | 9  | 9               | 037677   |   |   |   | 1 |    | 130 | 140728          | 1 | 1 |   |   |  |
| 61 | 039381          |   |   |   | 1 | 1  | 00              | 037676   |   |   | 1 |   |    | 130 | 274901          |   |   | 1 | 1 |  |
| 61 | 039381          |   |   |   | 1 | 1  | 00              | 037695   |   |   |   | 1 |    | 131 | 206123          | 1 | 1 | 1 | 1 |  |
| 61 | 039395          |   | 1 |   | - | 1  | 01a             | a 090056 | 4 | 4 | 4 | 4 |    |     |                 |   |   |   |   |  |
| 61 | 039400          |   | - | 1 |   | 1  | 03              | 275715   | 1 | 1 | 1 | 1 |    |     |                 |   |   |   |   |  |
| 62 | 038522          | 1 | 1 | 1 |   | 1  | 04              | 036643   | 1 |   |   |   |    |     |                 |   |   |   |   |  |
| 63 | 058779          | 2 | 2 | 2 | 2 | 1  | 04              | 036646   |   | 1 | 1 |   |    |     |                 |   |   |   |   |  |
|    | 038527          | 1 | 1 | 1 | _ | 11 |                 | 036648   |   |   |   | 1 |    |     |                 |   |   |   |   |  |
|    | 031 -5/5        |   | • | - |   | 11 |                 |          |   |   |   |   | 11 |     |                 |   |   |   |   |  |