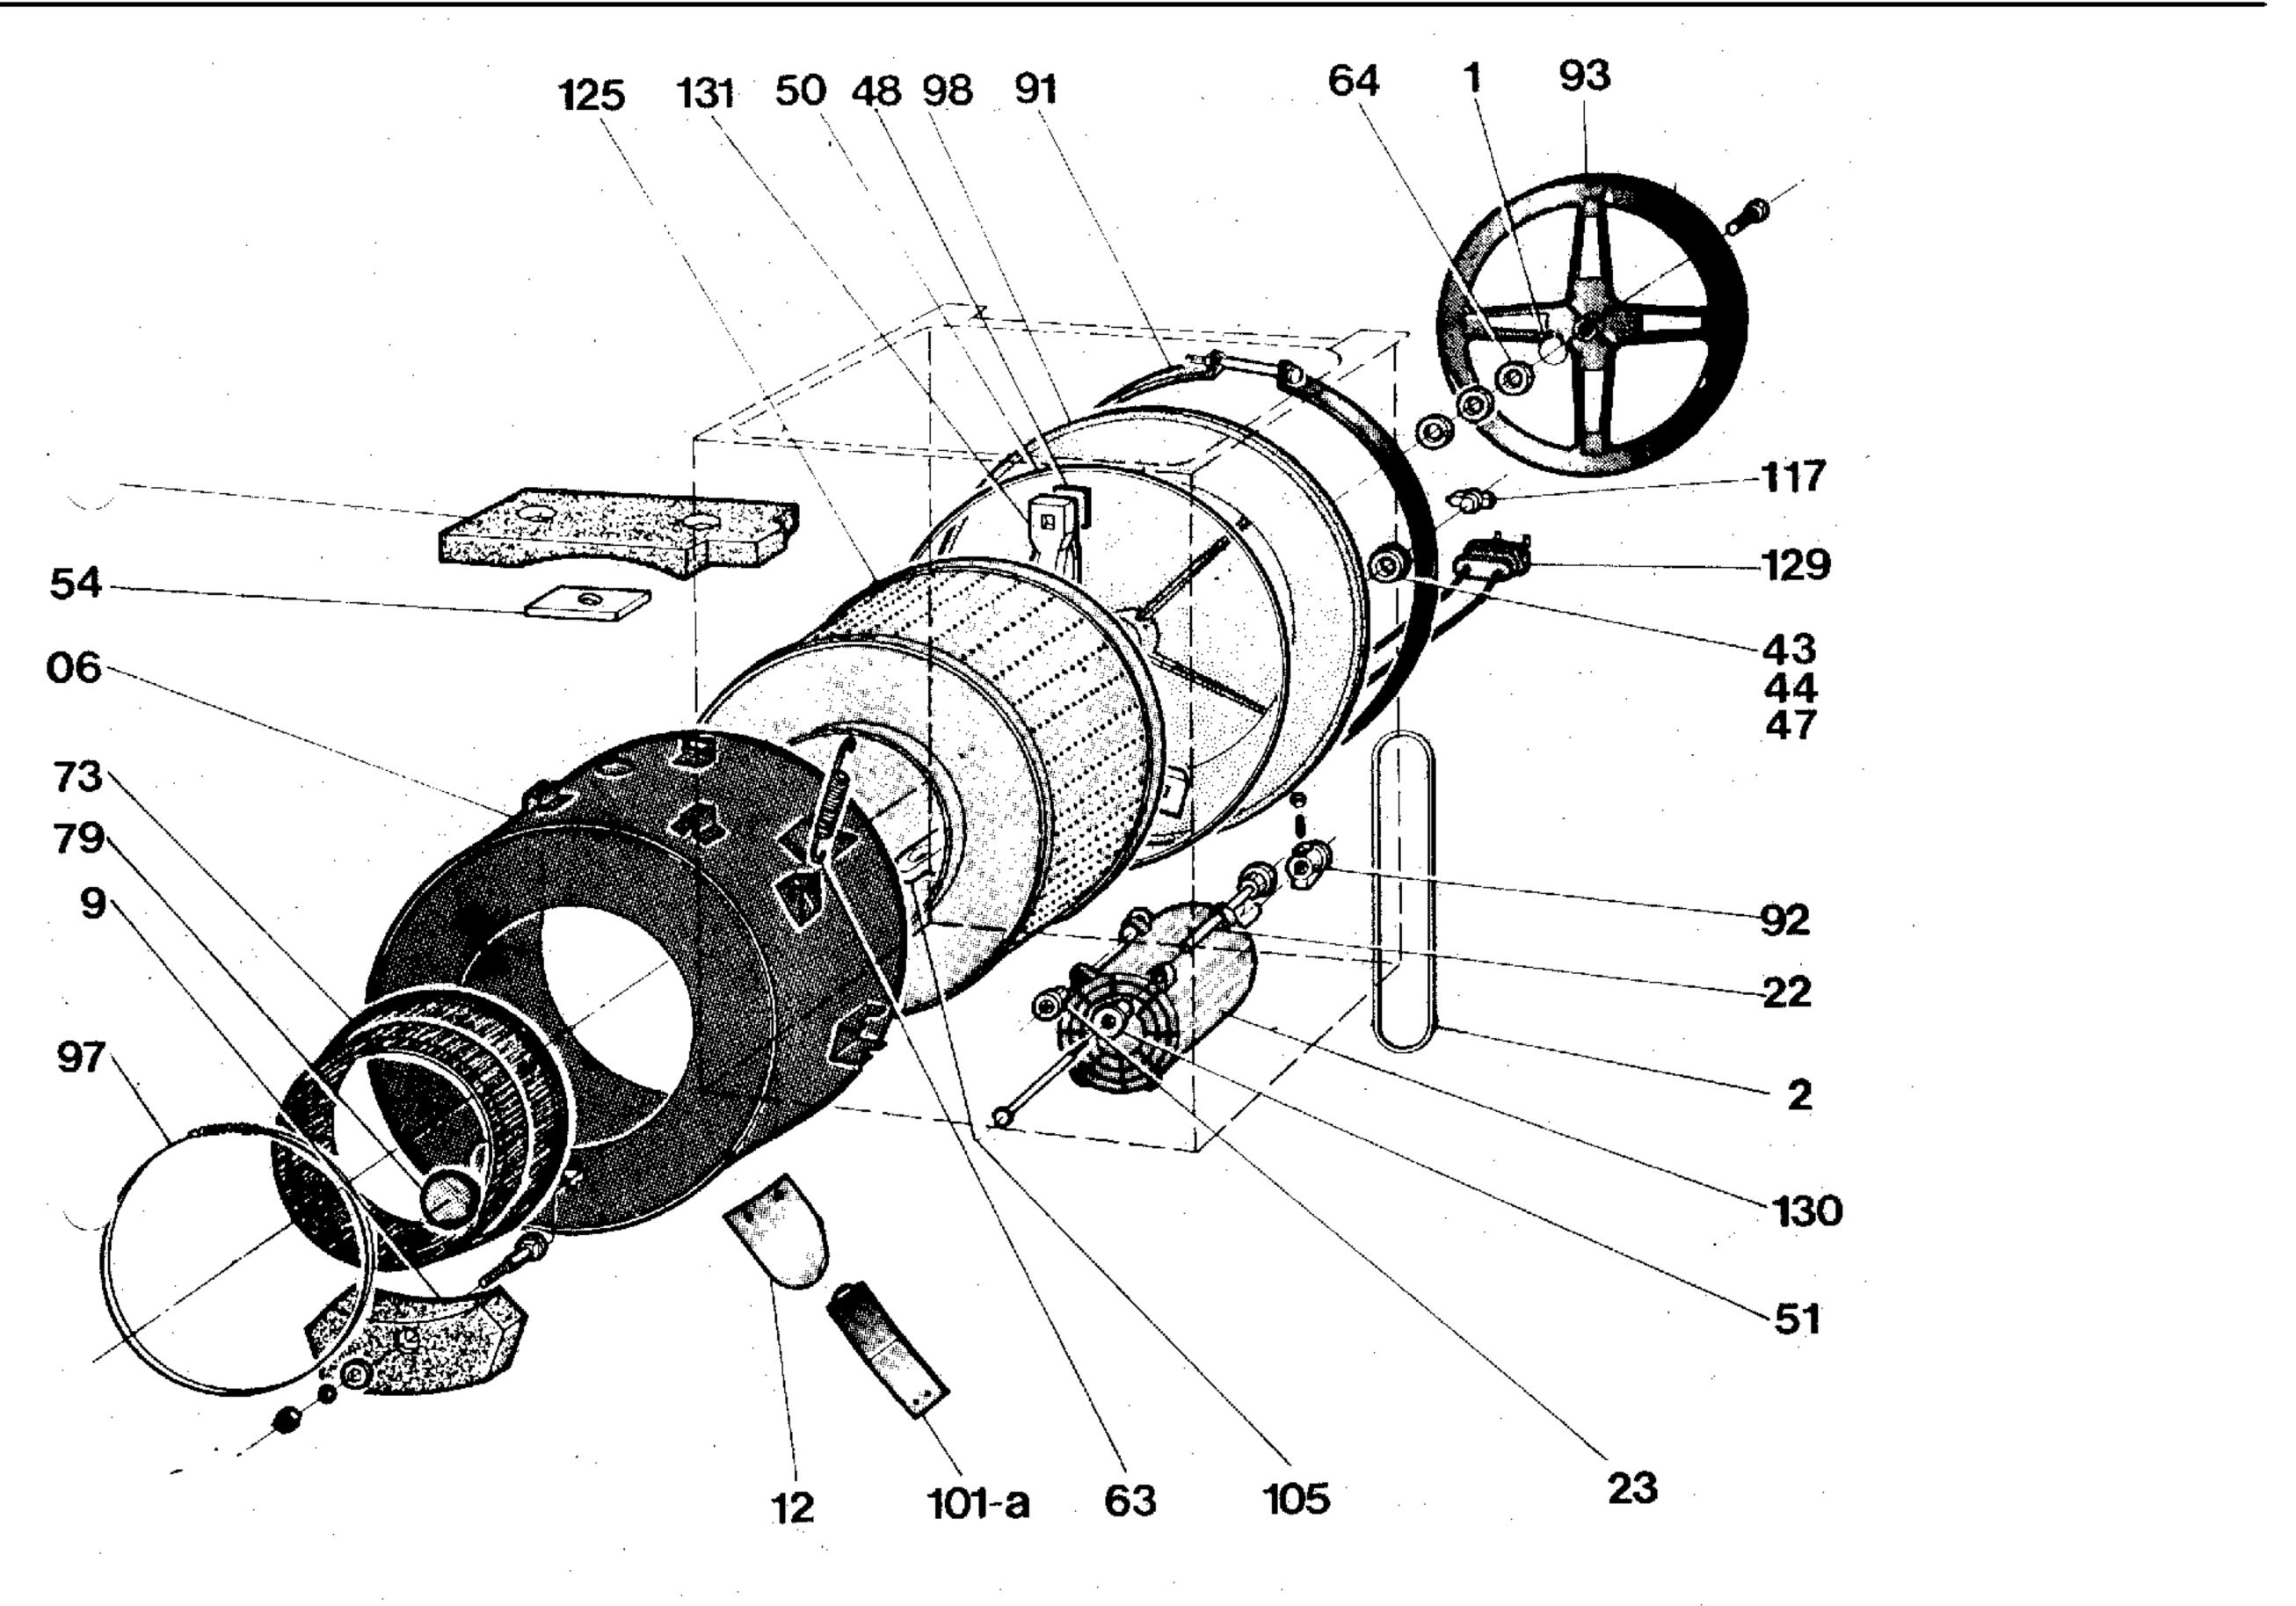

#### LAVADO Lavadoras

Copyright  $\bigcirc$  ( 2015 ) by Balay / 205502

**Balay** 

T5100–V01 T5102-V02 T5103–V03 T5104–V04

|    | V01 V02 V03 V04 |   |   |   |   |    | V01 V02 V03 V04 |          |   |   |   |   |    |     | V01 V02 V03 V04 |   |   |   |   |  |
|----|-----------------|---|---|---|---|----|-----------------|----------|---|---|---|---|----|-----|-----------------|---|---|---|---|--|
| 1  | 068338          | 1 | 1 | 1 | 1 | e  | 6               | 038528   | 1 | 1 | 1 |   |    | 105 | 089999          | 3 | 3 | З | 3 |  |
| 2  | 273292          | 1 | 1 |   |   | e  | 7               | 038541   |   |   |   | 1 |    | 107 | 089998          |   |   |   | 1 |  |
| 2  | 273292          |   |   | 1 | 1 | e  | 8               | 038551   |   |   |   | 1 |    | 108 | 089997          |   |   |   | 1 |  |
| 3  | 038020          | 1 | 1 | 1 | 1 | e  | 9               | 038557   | 1 | 1 | 1 | 1 |    | 109 | 036660          |   |   |   | 1 |  |
| З  | 038023          | 1 | 1 | 1 | 1 | 7  | 1               | 090384   | 2 | 2 | 2 | 2 |    | 110 | 036644          |   |   |   | 1 |  |
| 4  | 038037          |   |   |   | 1 | 7  | 2               | 090376   | 1 | 1 | 1 | 1 |    | 110 | 036651          |   | 1 | 1 | 1 |  |
| 5  | 066627          | 3 | 3 | 3 | 3 | 7  | 3               | 281486   | 1 | 1 | 1 |   |    | 110 | 036652          | 1 |   |   |   |  |
| 6  | 036336          | 1 | 1 | 1 |   | 7  | 3               | 281490   |   |   |   | 1 |    | 111 | 275675          | 1 | 1 | 1 | 1 |  |
| 7  | 089550          | 1 | 1 | 1 |   | 7  | 4               | 090354   |   |   |   | 1 |    | 112 | 275864          |   |   | 1 |   |  |
| 12 | 089563          | 2 | 2 | 2 | 2 | 7  | 4               | 090360   | 1 | 1 | 1 |   |    | 112 | 275864          |   |   | 1 |   |  |
| 13 | 038180          | 1 | 1 | 1 |   | 7  | 5               | 090358   | 1 | 1 | 1 | 1 |    | 112 | 275865          |   | 1 |   |   |  |
| 20 | 035774          | 2 | 2 | 2 |   | 7  | 6               | 090357   | 1 | 1 | 1 | 1 |    | 112 | 089986          | 1 |   |   |   |  |
| 22 | 059437          | 1 | 1 | 1 | 1 | 7  | 7               | 089989   | 1 | 1 | 1 | 1 |    | 113 | 039761          |   |   | 1 | 1 |  |
| 24 | 037294          | 1 | 1 | 1 | 1 | ε  | 0               | 088667   | 1 | 1 | 1 | 1 |    | 113 | 059471          | 1 | 1 |   |   |  |
| 26 | 035860          | 2 | 2 | 2 |   | ε  | 2               | 038651   | 1 | 1 | 1 | 1 |    | 114 | 039561          | 1 | 1 | 1 |   |  |
| 33 | 035642          | 2 | 2 | 2 | 2 | ε  | 4               | 090359   | 1 | 1 | 1 |   |    | 115 | 089924          | 1 | 1 | 1 | 1 |  |
| 36 | 038770          | 9 | 4 | 4 | 4 | ε  | 5               | 036221   |   |   |   | 1 |    | 115 | 090595          | 1 | 1 | 1 | 1 |  |
| 40 | 037295          | 2 | 2 | 2 |   | ε  | 7               | 038651   |   |   |   | 2 |    | 116 | 039566          |   |   | 1 | 1 |  |
| 43 | 036000          | 1 |   |   |   | ε  | 8               | 066609   |   |   |   | 3 |    | 117 | 039849          |   | 1 | 1 | 1 |  |
| 44 | 059475          | 1 | 1 |   |   | ε  | 8               | 066609   | 2 | 2 | 2 |   |    | 118 | 039606          | 1 | 1 | 1 | 1 |  |
| 45 | 039258          | 1 | 1 | 1 | 1 | E  | 8               | 066609   |   | 1 | 1 |   |    | 119 | 039615          |   |   |   | 1 |  |
| 46 | 039289          |   |   | 1 | 1 | 9  | 0               | 273451   | 1 | 1 | 1 | 1 |    | 122 | 037686          | 1 |   |   |   |  |
| 47 | 036154          |   | 1 | 1 | 1 | 9  | 1               | 204952   | 1 | 1 | 1 | 1 |    | 122 | 090581          |   |   |   | 1 |  |
| 48 | 039266          | 3 | 3 | 3 | 3 | 9  | 2               | 035999   | 1 | 1 |   |   |    | 123 | 039662          | 1 | 1 | 1 | 1 |  |
| 48 | 039267          | 3 | 3 | 3 | 3 | 9  | 2               | 036294   |   |   | 1 | 1 |    | 123 | 039663          | 1 | 1 | 1 | 1 |  |
| 49 | 058781          | 3 | 3 | 3 | 3 | 9  | 2               | 275351   | 1 | 1 | 1 | 1 |    | 123 | 039664          | 1 | 1 | 1 | 1 |  |
| 50 | 058777          | 1 | 1 | 1 | 1 | 9  | 3               | 275943   | 1 | 1 | 1 | 1 |    | 124 | 039702          |   | 1 |   |   |  |
| 51 | 032584          | 2 | 2 | 2 | 2 | 9  | 5               | 038242   |   |   |   | 2 |    | 124 | 039812          |   | 1 | 1 |   |  |
| 52 | 036358          |   |   |   | 2 | 9  | 6               | 058781   | 1 | 1 | 1 | 1 |    | 127 | 276615          |   | 1 | 1 |   |  |
| 55 | 039693          | 1 | 1 | 1 |   | 9  | 7               | 281767   | 1 | 1 | 1 | 1 |    | 127 | 276615          | 1 |   |   |   |  |
| 57 | 039404          |   |   |   | 1 | 9  | 9               | 037674   | 1 | 1 |   |   |    | 128 | 090415          | 1 | 1 | 1 | 1 |  |
| 58 | 039420          | 1 | 1 | 1 |   | 9  | 9               | 037675   |   |   | 1 |   |    | 129 | 276561          | 1 | 1 | 1 | 1 |  |
| 59 | 276500          |   | 1 |   |   | 9  | 9               | 037677   |   |   |   | 1 |    | 130 | 140728          | 1 | 1 |   |   |  |
| 61 | 039381          |   |   |   | 1 | 1  | 00              | 037676   |   |   | 1 |   |    | 130 | 274901          |   |   | 1 | 1 |  |
| 61 | 039381          |   |   |   | 1 | 1  | 00              | 037695   |   |   |   | 1 |    | 131 | 206123          | 1 | 1 | 1 | 1 |  |
| 61 | 039395          |   | 1 |   | - | 1  | 01a             | a 090056 | 4 | 4 | 4 | 4 |    |     |                 |   |   |   |   |  |
| 61 | 039400          |   | - | 1 |   | 1  | 03              | 275715   | 1 | 1 | 1 | 1 |    |     |                 |   |   |   |   |  |
| 62 | 038522          | 1 | 1 | 1 |   | 1  | 04              | 036643   | 1 |   |   |   |    |     |                 |   |   |   |   |  |
| 63 | 058779          | 2 | 2 | 2 | 2 | 1  | 04              | 036646   |   | 1 | 1 |   |    |     |                 |   |   |   |   |  |
|    | 038527          | 1 | 1 | 1 | _ | 11 |                 | 036648   |   |   |   | 1 |    |     |                 |   |   |   |   |  |
|    | 031 -5/5        |   | • | - |   | 11 |                 |          |   |   |   |   | 11 |     |                 |   |   |   |   |  |