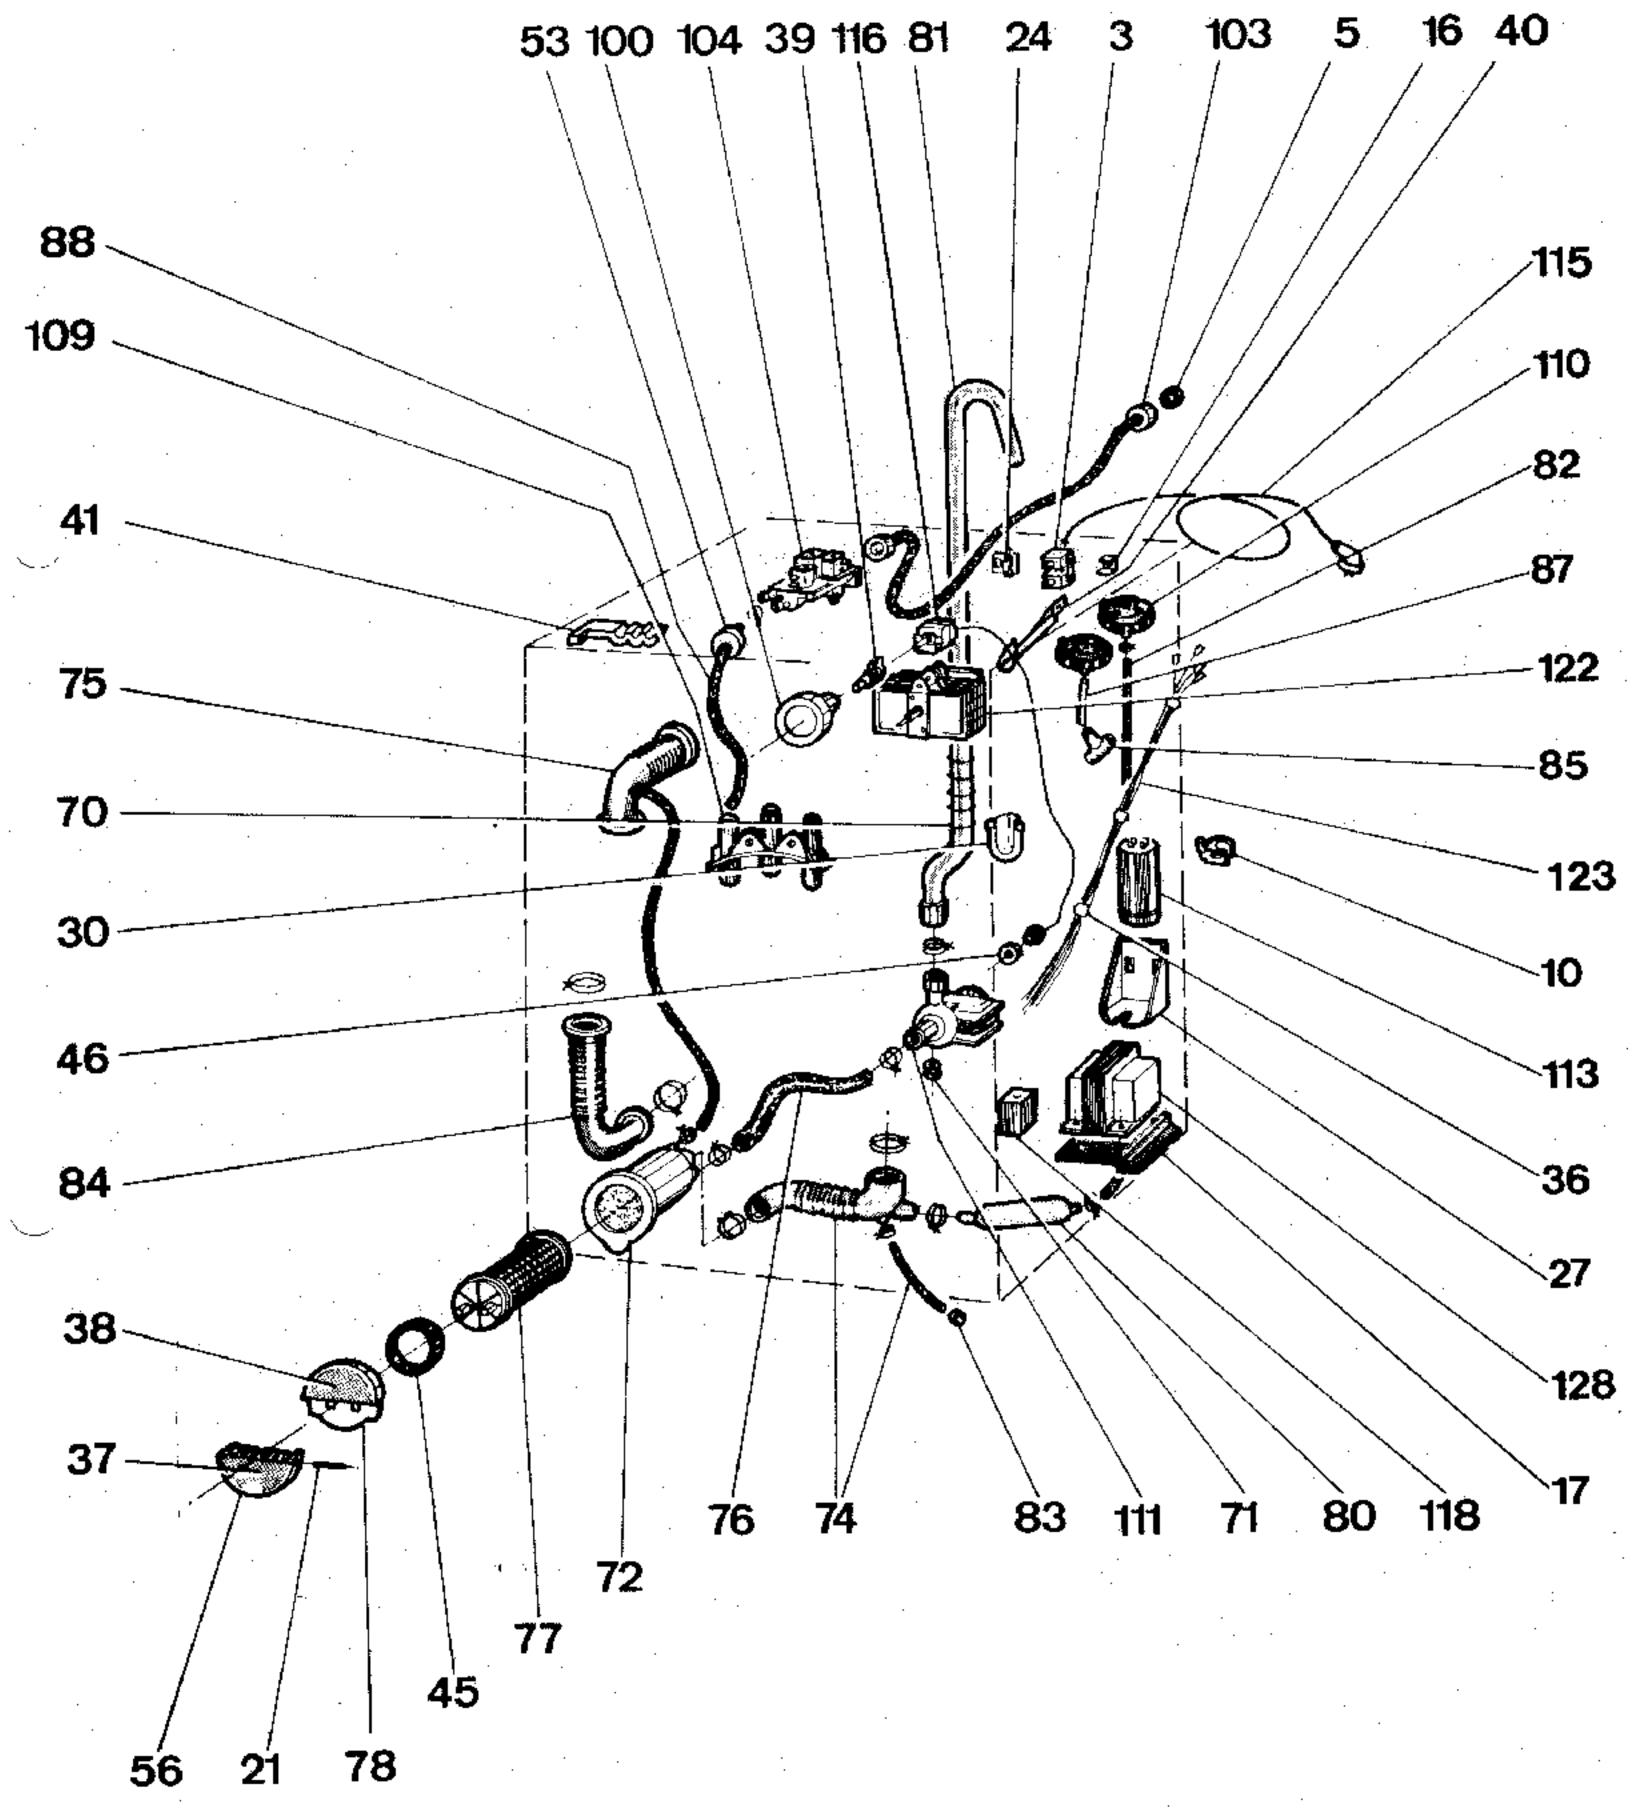

#### LAVADO Lavadoras

Copyright  $\bigcirc$  ( 2015 ) by Balay / 205502

**Balay** 

T5100–V01 T5102-V02 T5103–V03 T5104–V04

|    | V01 V02 V03 V04 |   |   |   |   |    | V01 V02 V03 V04 |          |   |   |   |   |    |     | V01 V02 V03 V04 |   |   |   |   |  |
|----|-----------------|---|---|---|---|----|-----------------|----------|---|---|---|---|----|-----|-----------------|---|---|---|---|--|
| 1  | 068338          | 1 | 1 | 1 | 1 | e  | 6               | 038528   | 1 | 1 | 1 |   |    | 105 | 089999          | 3 | 3 | З | 3 |  |
| 2  | 273292          | 1 | 1 |   |   | e  | 7               | 038541   |   |   |   | 1 |    | 107 | 089998          |   |   |   | 1 |  |
| 2  | 273292          |   |   | 1 | 1 | e  | 8               | 038551   |   |   |   | 1 |    | 108 | 089997          |   |   |   | 1 |  |
| 3  | 038020          | 1 | 1 | 1 | 1 | e  | 9               | 038557   | 1 | 1 | 1 | 1 |    | 109 | 036660          |   |   |   | 1 |  |
| З  | 038023          | 1 | 1 | 1 | 1 | 7  | 1               | 090384   | 2 | 2 | 2 | 2 |    | 110 | 036644          |   |   |   | 1 |  |
| 4  | 038037          |   |   |   | 1 | 7  | 2               | 090376   | 1 | 1 | 1 | 1 |    | 110 | 036651          |   | 1 | 1 | 1 |  |
| 5  | 066627          | 3 | 3 | 3 | 3 | 7  | 3               | 281486   | 1 | 1 | 1 |   |    | 110 | 036652          | 1 |   |   |   |  |
| 6  | 036336          | 1 | 1 | 1 |   | 7  | 3               | 281490   |   |   |   | 1 |    | 111 | 275675          | 1 | 1 | 1 | 1 |  |
| 7  | 089550          | 1 | 1 | 1 |   | 7  | 4               | 090354   |   |   |   | 1 |    | 112 | 275864          |   |   | 1 |   |  |
| 12 | 089563          | 2 | 2 | 2 | 2 | 7  | 4               | 090360   | 1 | 1 | 1 |   |    | 112 | 275864          |   |   | 1 |   |  |
| 13 | 038180          | 1 | 1 | 1 |   | 7  | 5               | 090358   | 1 | 1 | 1 | 1 |    | 112 | 275865          |   | 1 |   |   |  |
| 20 | 035774          | 2 | 2 | 2 |   | 7  | 6               | 090357   | 1 | 1 | 1 | 1 |    | 112 | 089986          | 1 |   |   |   |  |
| 22 | 059437          | 1 | 1 | 1 | 1 | 7  | 7               | 089989   | 1 | 1 | 1 | 1 |    | 113 | 039761          |   |   | 1 | 1 |  |
| 24 | 037294          | 1 | 1 | 1 | 1 | ε  | 0               | 088667   | 1 | 1 | 1 | 1 |    | 113 | 059471          | 1 | 1 |   |   |  |
| 26 | 035860          | 2 | 2 | 2 |   | ε  | 2               | 038651   | 1 | 1 | 1 | 1 |    | 114 | 039561          | 1 | 1 | 1 |   |  |
| 33 | 035642          | 2 | 2 | 2 | 2 | ε  | 4               | 090359   | 1 | 1 | 1 |   |    | 115 | 089924          | 1 | 1 | 1 | 1 |  |
| 36 | 038770          | 9 | 4 | 4 | 4 | ε  | 5               | 036221   |   |   |   | 1 |    | 115 | 090595          | 1 | 1 | 1 | 1 |  |
| 40 | 037295          | 2 | 2 | 2 |   | ε  | 7               | 038651   |   |   |   | 2 |    | 116 | 039566          |   |   | 1 | 1 |  |
| 43 | 036000          | 1 |   |   |   | ε  | 8               | 066609   |   |   |   | 3 |    | 117 | 039849          |   | 1 | 1 | 1 |  |
| 44 | 059475          | 1 | 1 |   |   | ε  | 8               | 066609   | 2 | 2 | 2 |   |    | 118 | 039606          | 1 | 1 | 1 | 1 |  |
| 45 | 039258          | 1 | 1 | 1 | 1 | E  | 8               | 066609   |   | 1 | 1 |   |    | 119 | 039615          |   |   |   | 1 |  |
| 46 | 039289          |   |   | 1 | 1 | 9  | 0               | 273451   | 1 | 1 | 1 | 1 |    | 122 | 037686          | 1 |   |   |   |  |
| 47 | 036154          |   | 1 | 1 | 1 | 9  | 1               | 204952   | 1 | 1 | 1 | 1 |    | 122 | 090581          |   |   |   | 1 |  |
| 48 | 039266          | 3 | 3 | 3 | 3 | 9  | 2               | 035999   | 1 | 1 |   |   |    | 123 | 039662          | 1 | 1 | 1 | 1 |  |
| 48 | 039267          | 3 | 3 | 3 | 3 | 9  | 2               | 036294   |   |   | 1 | 1 |    | 123 | 039663          | 1 | 1 | 1 | 1 |  |
| 49 | 058781          | 3 | 3 | 3 | 3 | 9  | 2               | 275351   | 1 | 1 | 1 | 1 |    | 123 | 039664          | 1 | 1 | 1 | 1 |  |
| 50 | 058777          | 1 | 1 | 1 | 1 | 9  | 3               | 275943   | 1 | 1 | 1 | 1 |    | 124 | 039702          |   | 1 |   |   |  |
| 51 | 032584          | 2 | 2 | 2 | 2 | 9  | 5               | 038242   |   |   |   | 2 |    | 124 | 039812          |   | 1 | 1 |   |  |
| 52 | 036358          |   |   |   | 2 | 9  | 6               | 058781   | 1 | 1 | 1 | 1 |    | 127 | 276615          |   | 1 | 1 |   |  |
| 55 | 039693          | 1 | 1 | 1 |   | 9  | 7               | 281767   | 1 | 1 | 1 | 1 |    | 127 | 276615          | 1 |   |   |   |  |
| 57 | 039404          |   |   |   | 1 | 9  | 9               | 037674   | 1 | 1 |   |   |    | 128 | 090415          | 1 | 1 | 1 | 1 |  |
| 58 | 039420          | 1 | 1 | 1 |   | 9  | 9               | 037675   |   |   | 1 |   |    | 129 | 276561          | 1 | 1 | 1 | 1 |  |
| 59 | 276500          |   | 1 |   |   | 9  | 9               | 037677   |   |   |   | 1 |    | 130 | 140728          | 1 | 1 |   |   |  |
| 61 | 039381          |   |   |   | 1 | 1  | 00              | 037676   |   |   | 1 |   |    | 130 | 274901          |   |   | 1 | 1 |  |
| 61 | 039381          |   |   |   | 1 | 1  | 00              | 037695   |   |   |   | 1 |    | 131 | 206123          | 1 | 1 | 1 | 1 |  |
| 61 | 039395          |   | 1 |   | - | 1  | 01a             | a 090056 | 4 | 4 | 4 | 4 |    |     |                 |   |   |   |   |  |
| 61 | 039400          |   | - | 1 |   | 1  | 03              | 275715   | 1 | 1 | 1 | 1 |    |     |                 |   |   |   |   |  |
| 62 | 038522          | 1 | 1 | 1 |   | 1  | 04              | 036643   | 1 |   |   |   |    |     |                 |   |   |   |   |  |
| 63 | 058779          | 2 | 2 | 2 | 2 | 1  | 04              | 036646   |   | 1 | 1 |   |    |     |                 |   |   |   |   |  |
|    | 038527          | 1 | 1 | 1 | _ | 11 |                 | 036648   |   |   |   | 1 |    |     |                 |   |   |   |   |  |
|    | 031 -5/5        |   | • | - |   | 11 |                 |          |   |   |   |   | 11 |     |                 |   |   |   |   |  |