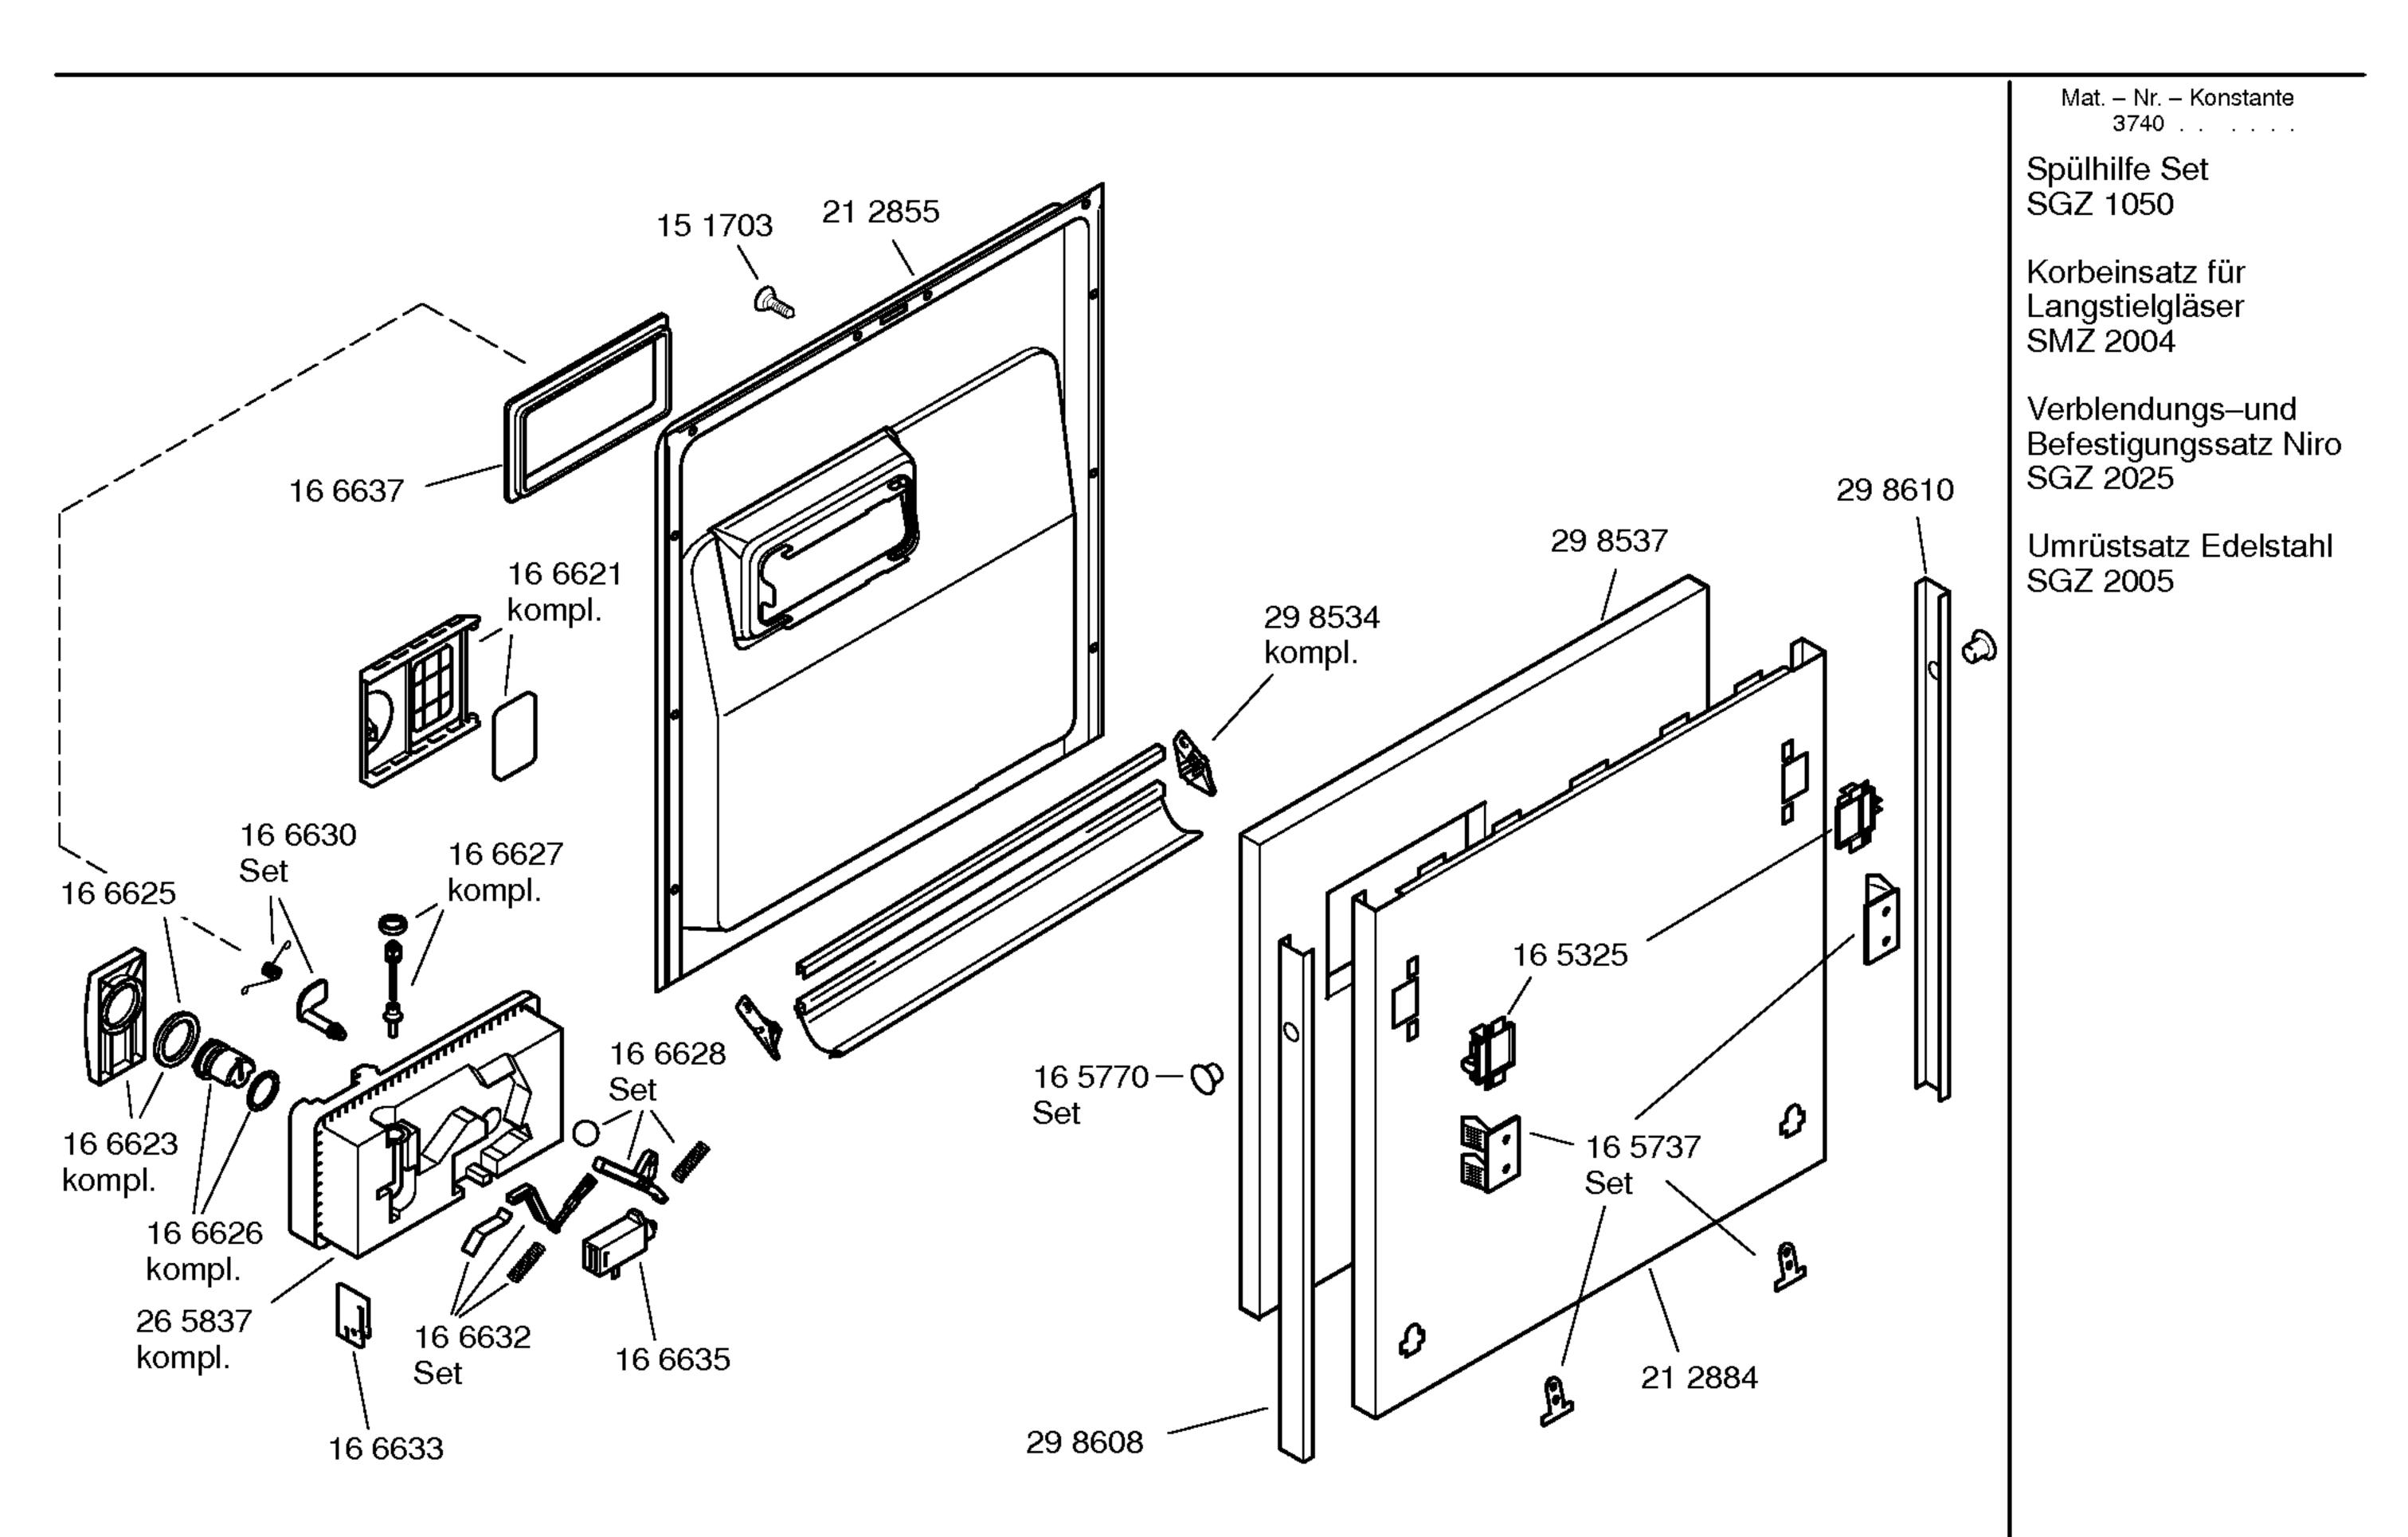

## BOSCH

#### SGI69A05/21–V01,Edelstahl SGI69A05/22–V02,Edelstahl



## GESCHIRRSPÜLGERÄTE Unterbaugeräte

Mat. – Nr. – Konstante 3740 . . . . . . Gebrauchsanweisung 58 3112 (de,en,fr,nl) 58 3113 (it,el,es,pt) Kurzanleitung 58 3108 (de,en,fr,nl) 58 3109 (it,el,es,pt) Montage/Aufstellanweisung 52 5958 Zubehör Entkalker 46 0038 Verlg. Aqua–Stop Kunstoffrohr 2,2 m Ablaufschl. 1,95m SGZ 1010 Kupferrohr 10 mm Ø/ 1,5 m SMZ3005 Messerkas.-Backbl.-Düse SGZ 1000 Silberglanzkassette SGZ3003



5830000096549\_AET\_000\_B -6/2

## BOSCH

#### SGI69A05/21–V01,Edelstahl SGI69A05/22–V02,Edelstahl



BOSCH

#### SGI69A05/21–V01,Edelstahl SGI69A05/22–V02,Edelstahl



5830000096549\_AET\_000\_B

-6/4

#### SGI69A05/21–V01,Edelstahl SGI69A05/22–V02,Edelstahl



#### SGI69A05/21–V01,Edelstahl SGI69A05/22–V02,Edelstahl



-6/6 5830000096549\_AET\_000\_B

## GESCHIRRSPÜLGERÄTE Unterbaugeräte

# Mat. – Nr. – Konstante