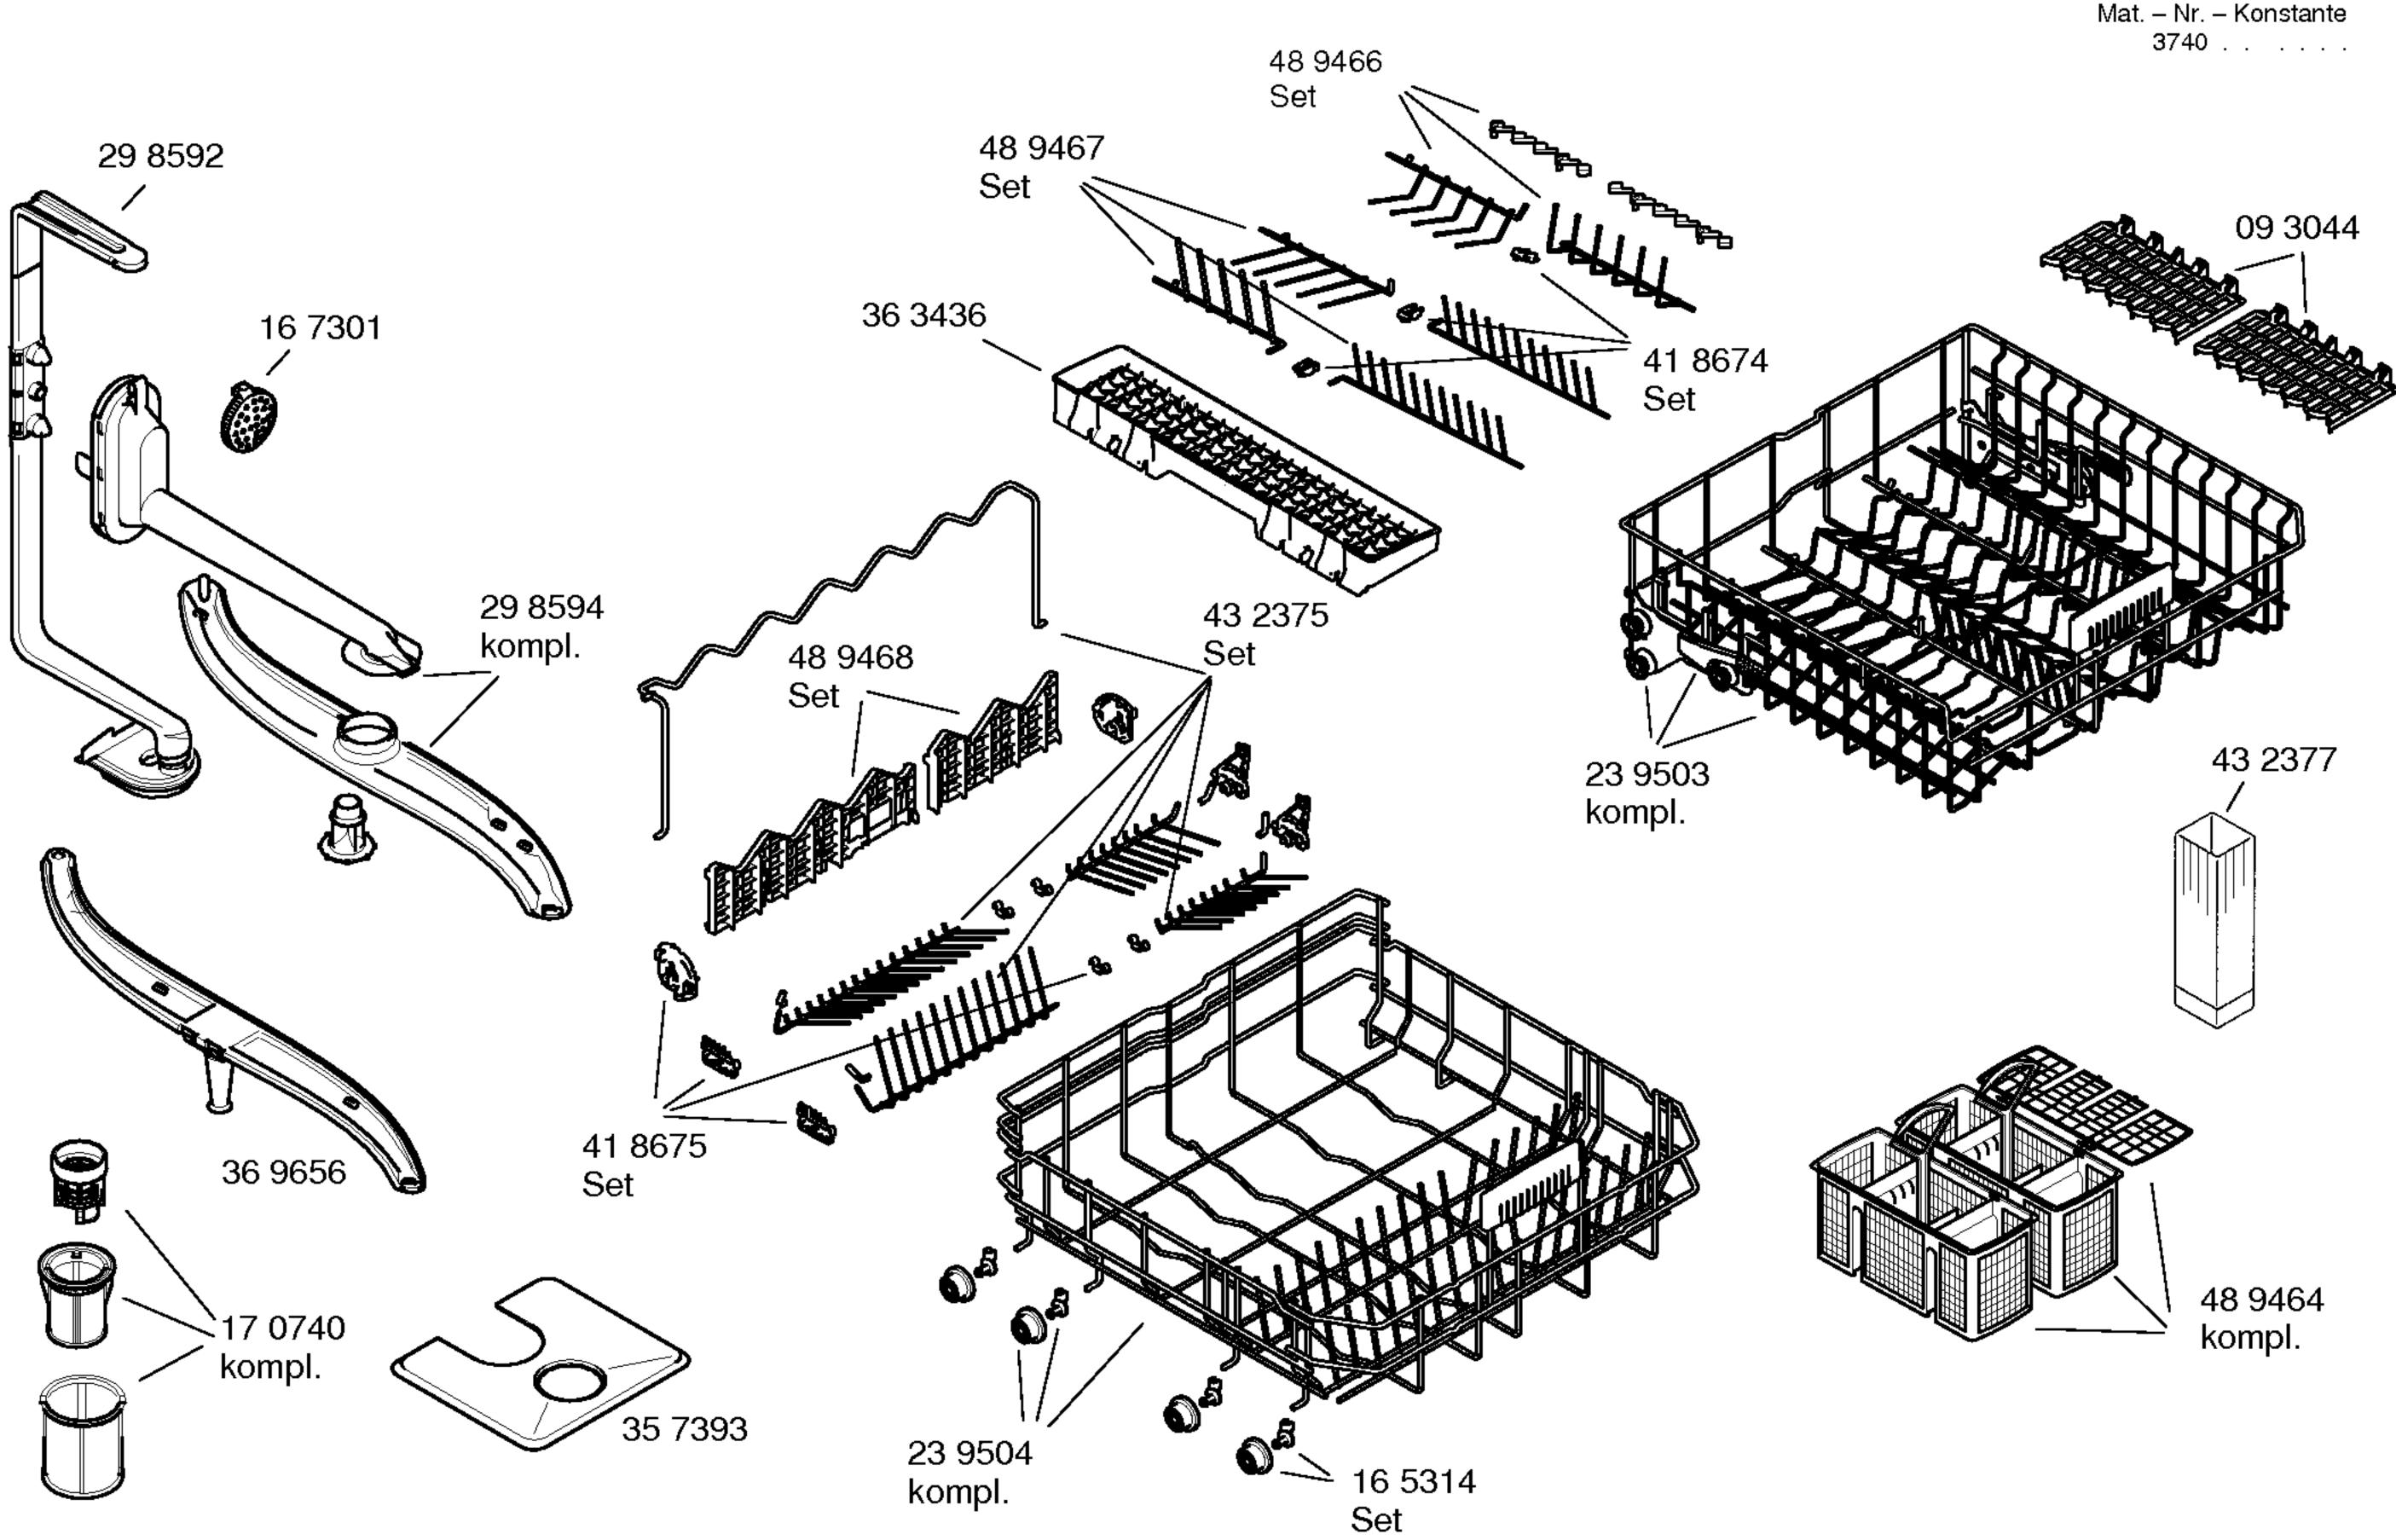

#### SGI69A05/21–V01,Edelstahl SGI69A05/22–V02,Edelstahl

-6/6 5830000096549\_AET\_000\_B