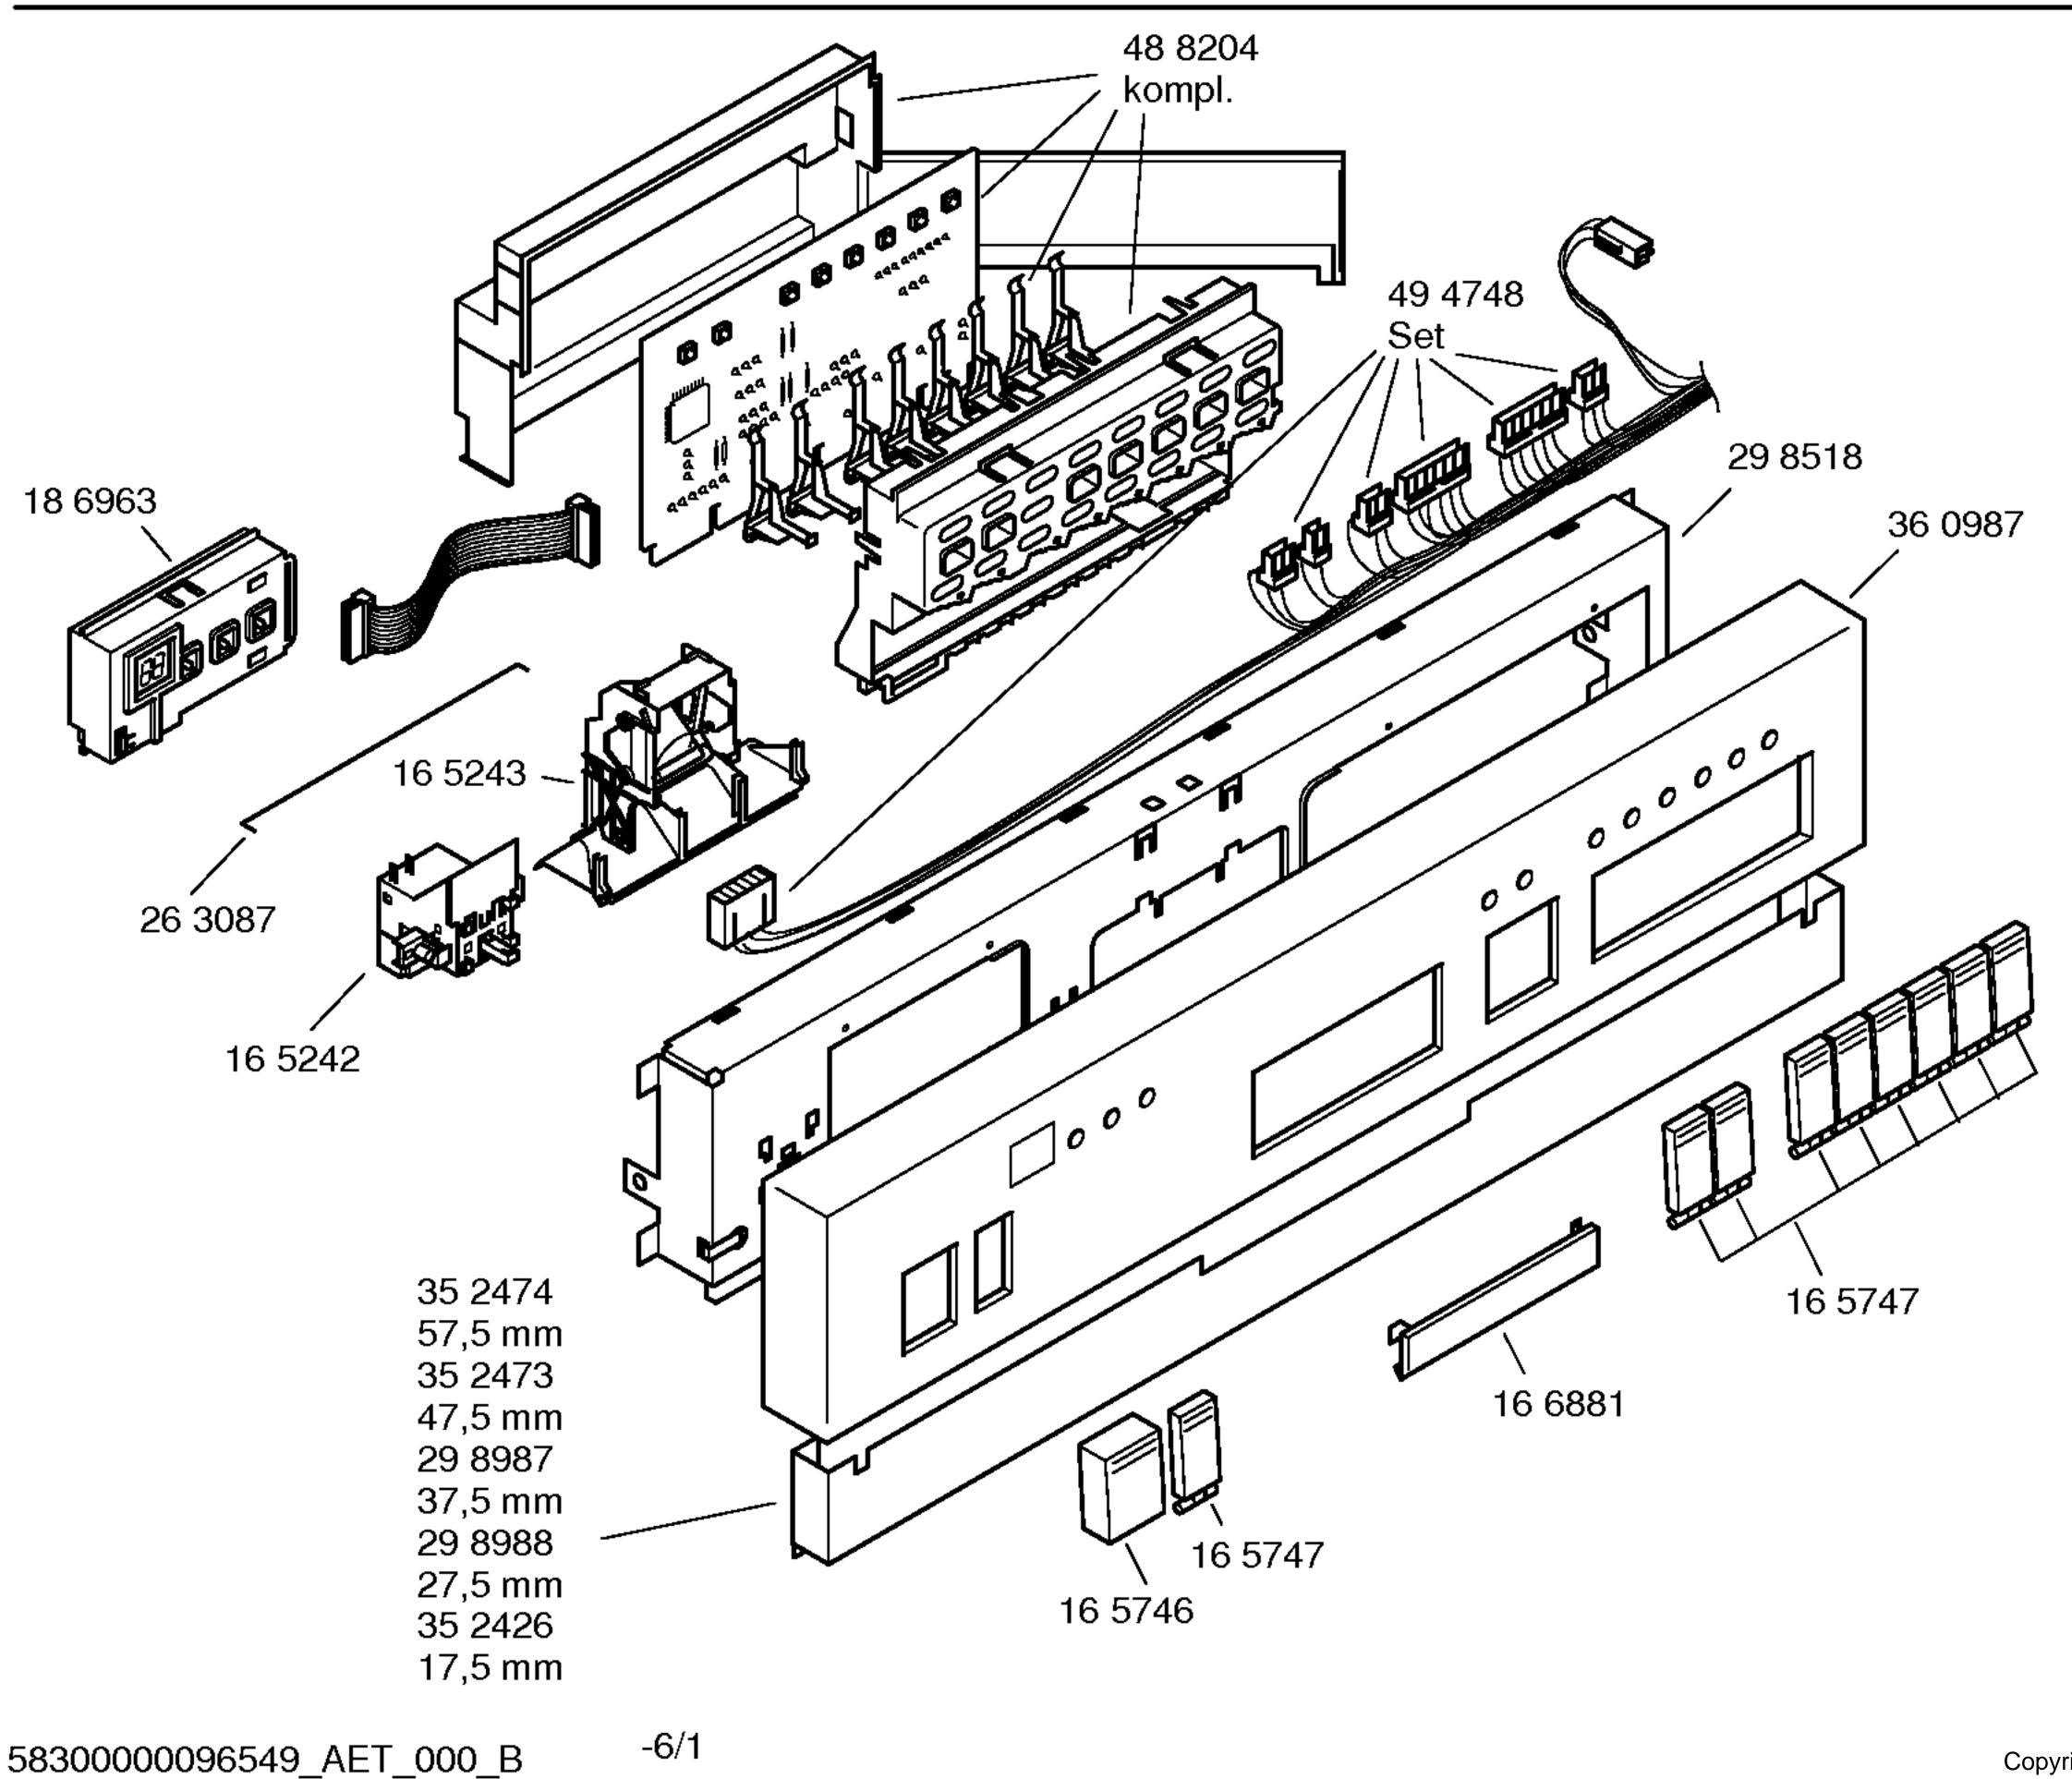

## BOSCH

#### SGI69A05/21–V01,Edelstahl SGI69A05/22–V02,Edelstahl

## GESCHIRRSPÜLGERÄTE Unterbaugeräte

Mat. – Nr. – Konstante 3740 . . . . . . Gebrauchsanweisung 58 3112 (de,en,fr,nl) 58 3113 (it,el,es,pt) Kurzanleitung 58 3108 (de,en,fr,nl) 58 3109 (it,el,es,pt) Montage/Aufstellanweisung 52 5958 Zubehör Entkalker 46 0038 Verlg. Aqua–Stop Kunstoffrohr 2,2 m Ablaufschl. 1,95m SGZ 1010 Kupferrohr 10 mm Ø/ 1,5 m SMZ3005 Messerkas.-Backbl.-Düse SGZ 1000 Silberglanzkassette SGZ3003

## GESCHIRRSPÜLGERÄTE Unterbaugeräte