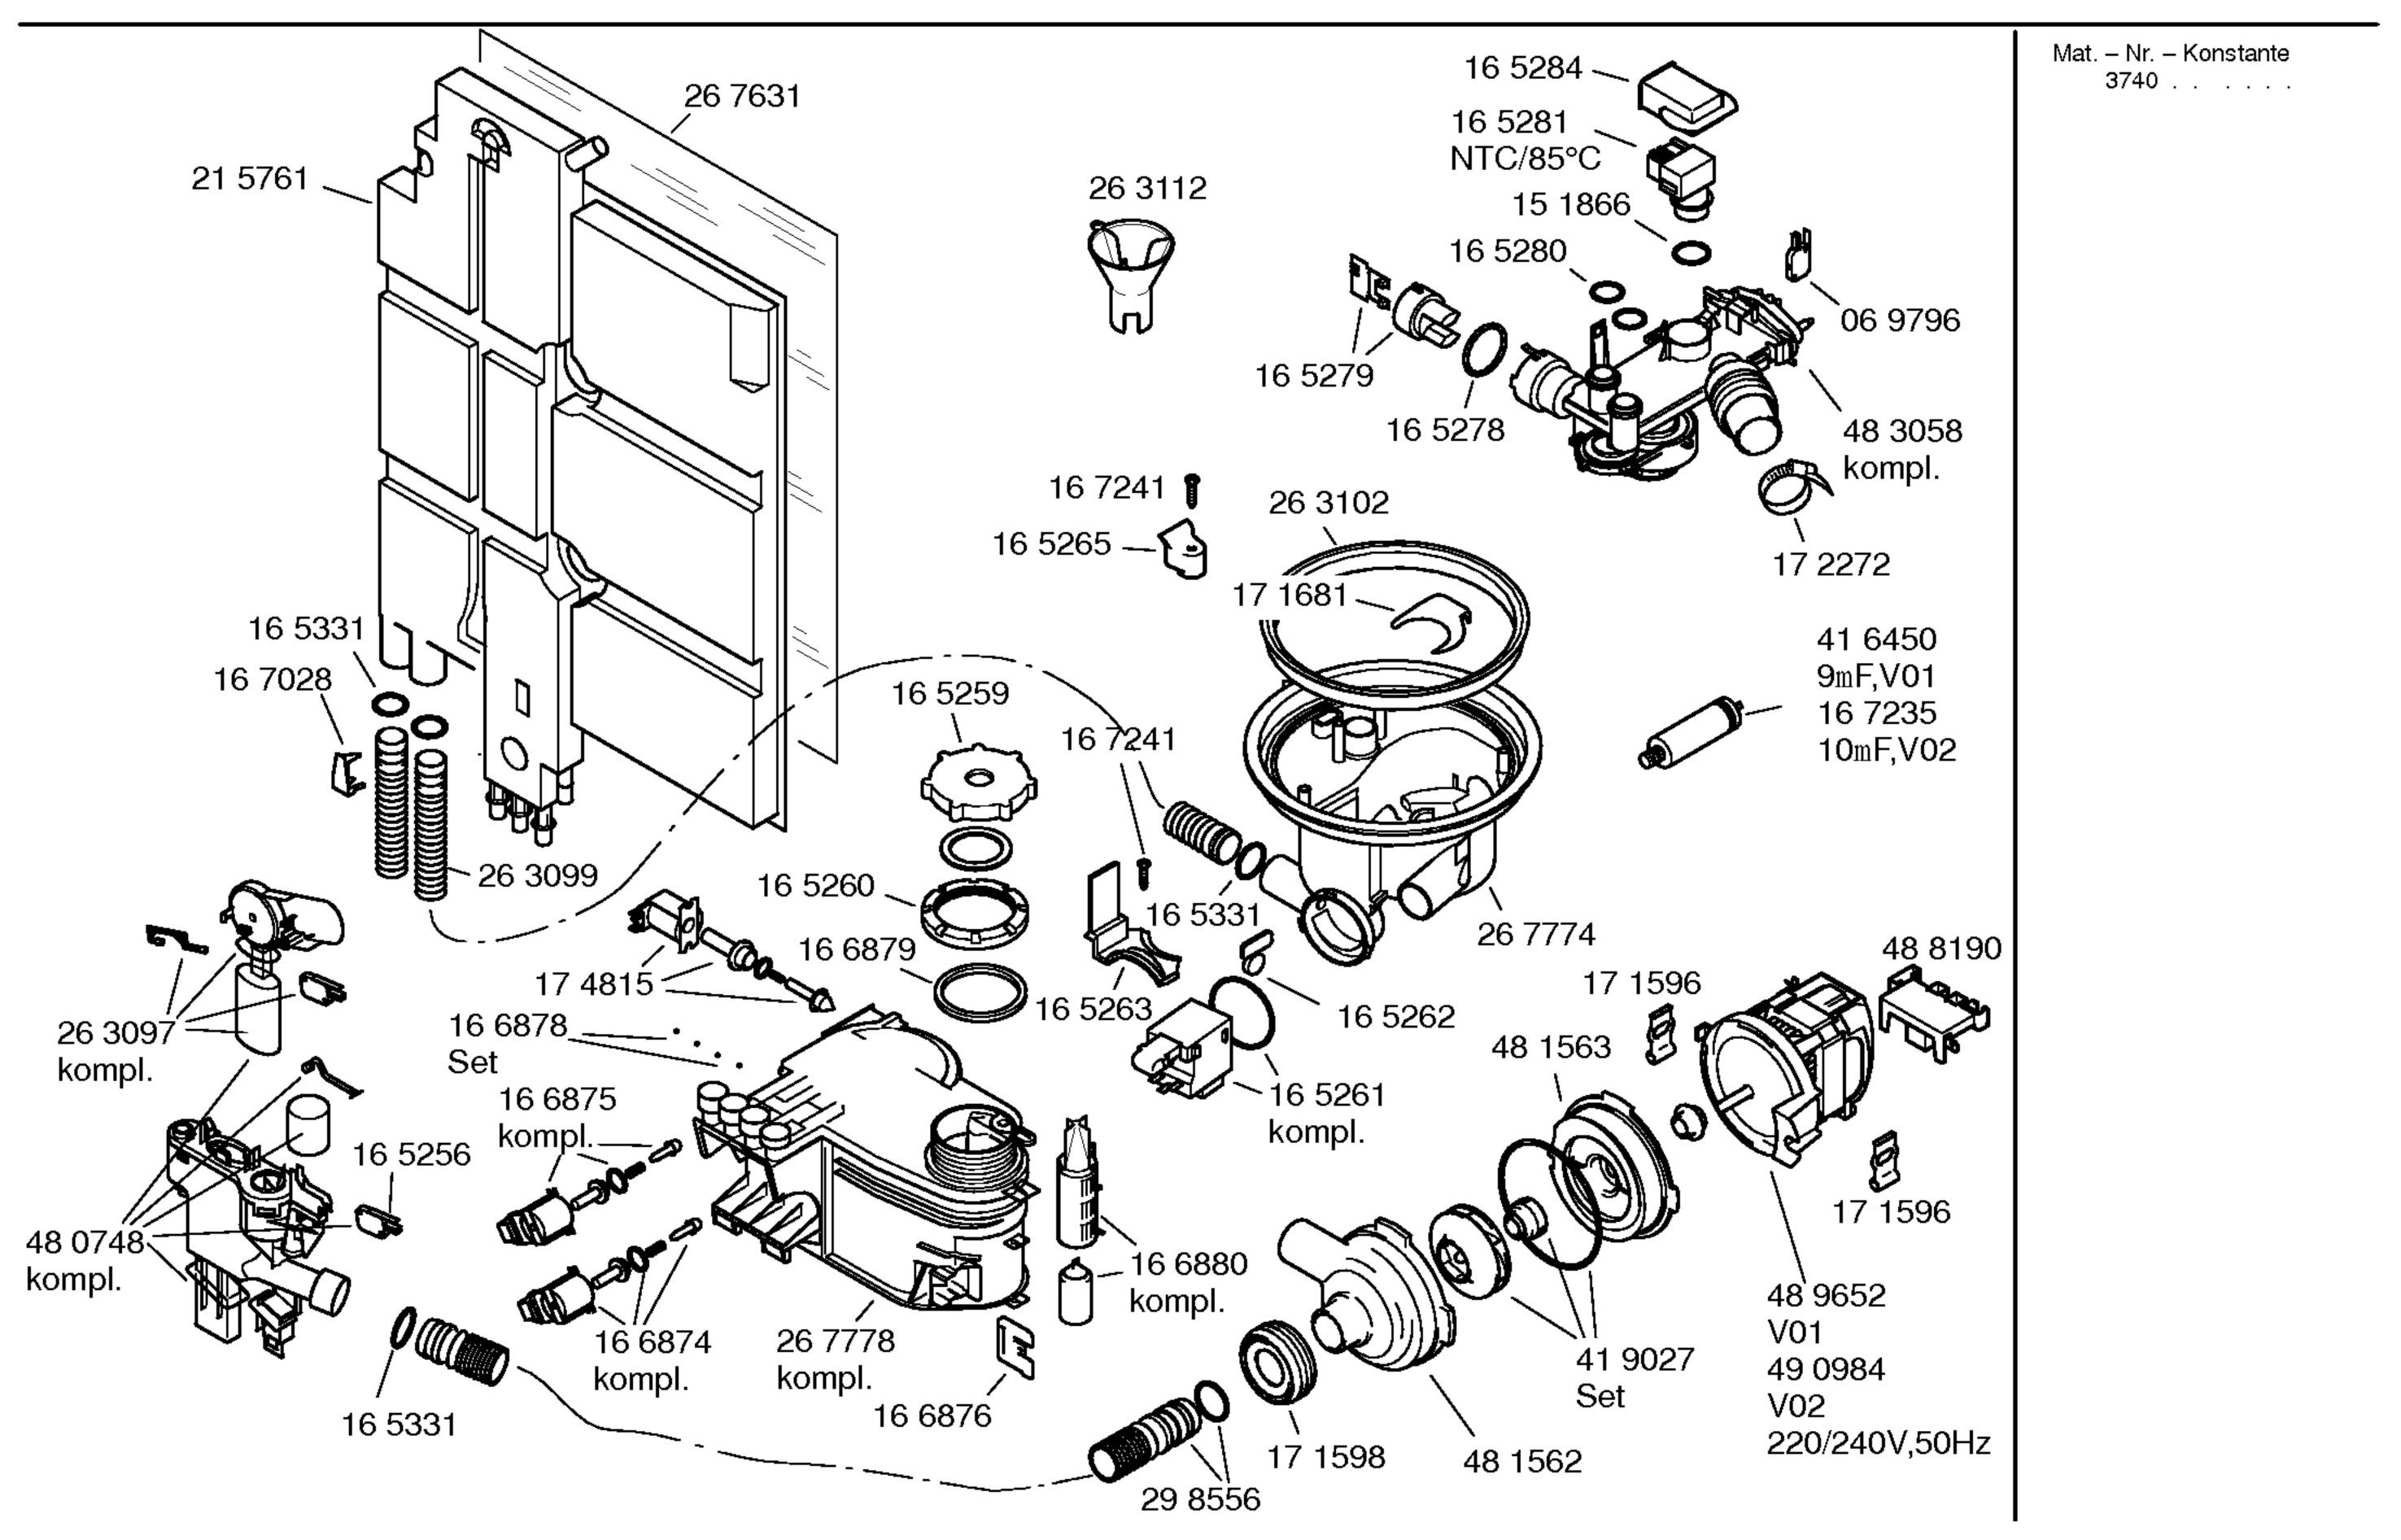

#### SGI69A05/21–V01,Edelstahl SGI69A05/22–V02,Edelstahl

-6/6 5830000096549\_AET\_000\_B