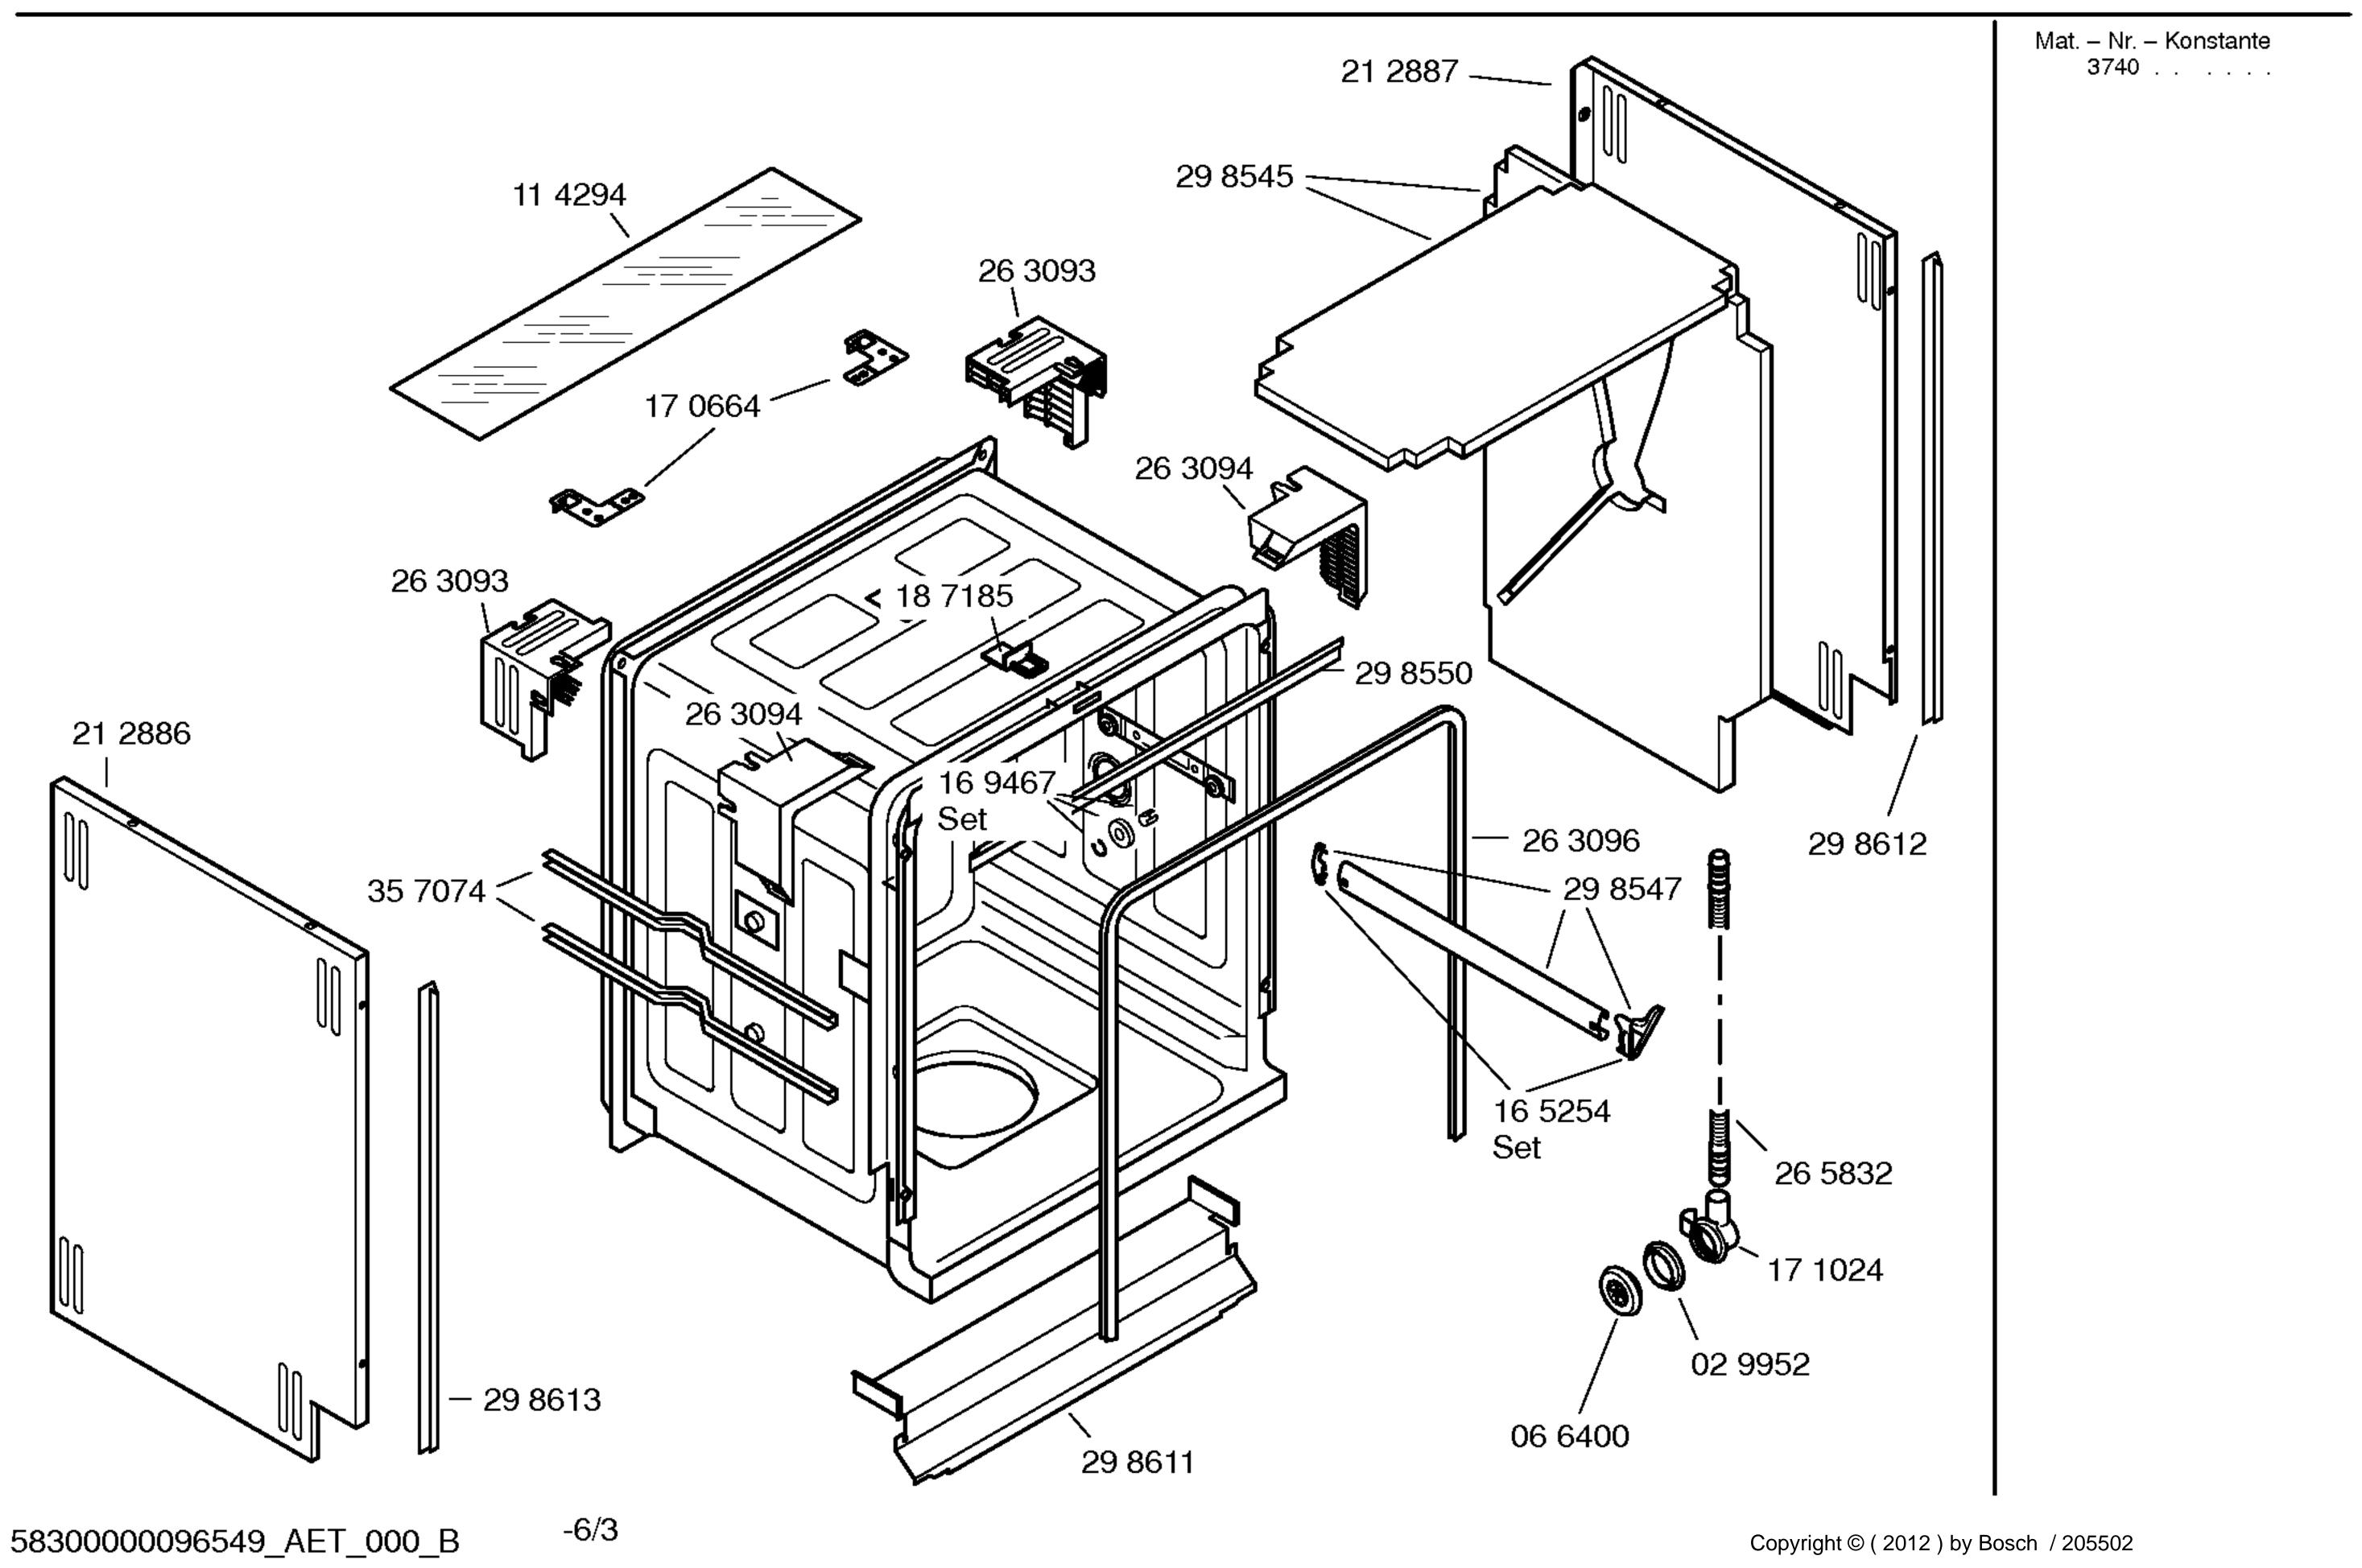

#### SGI69A05/21–V01,Edelstahl SGI69A05/22–V02,Edelstahl

5830000096549\_AET\_000\_B

-6/4

#### SGI69A05/21–V01,Edelstahl SGI69A05/22–V02,Edelstahl