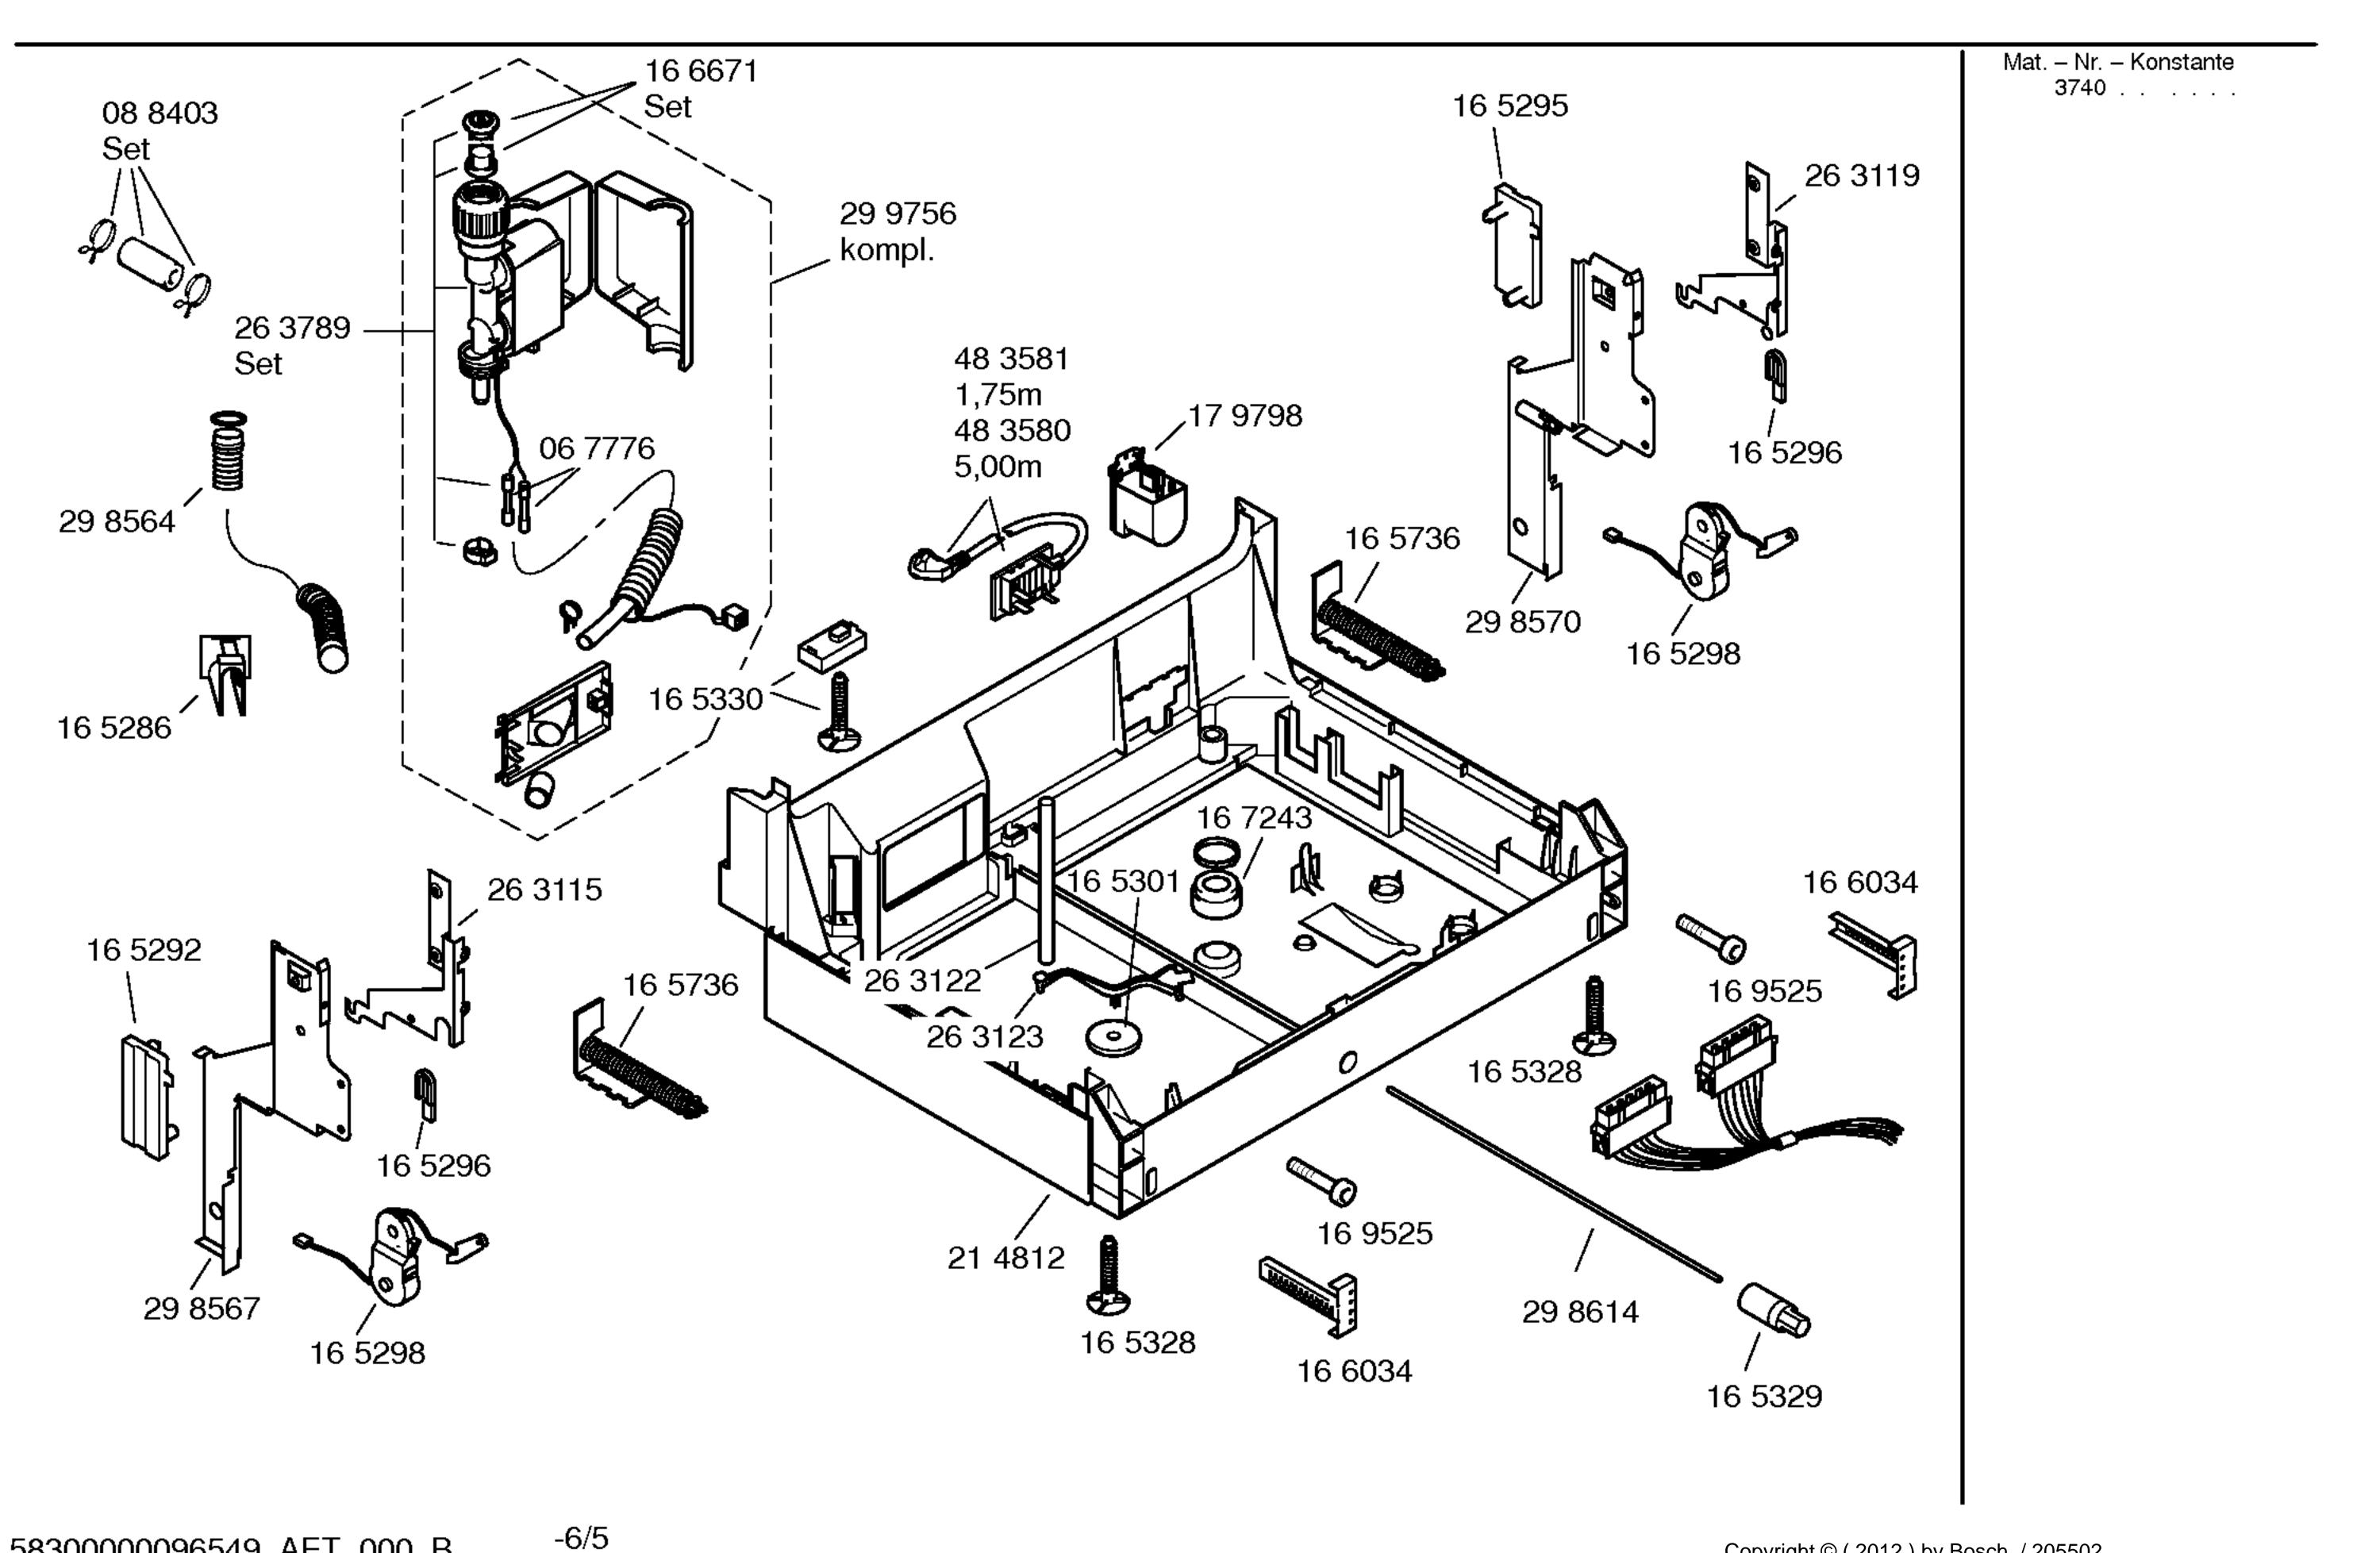

#### SGI69A05/21–V01,Edelstahl SGI69A05/22–V02,Edelstahl

5830000096549\_AET\_000\_B

-6/4