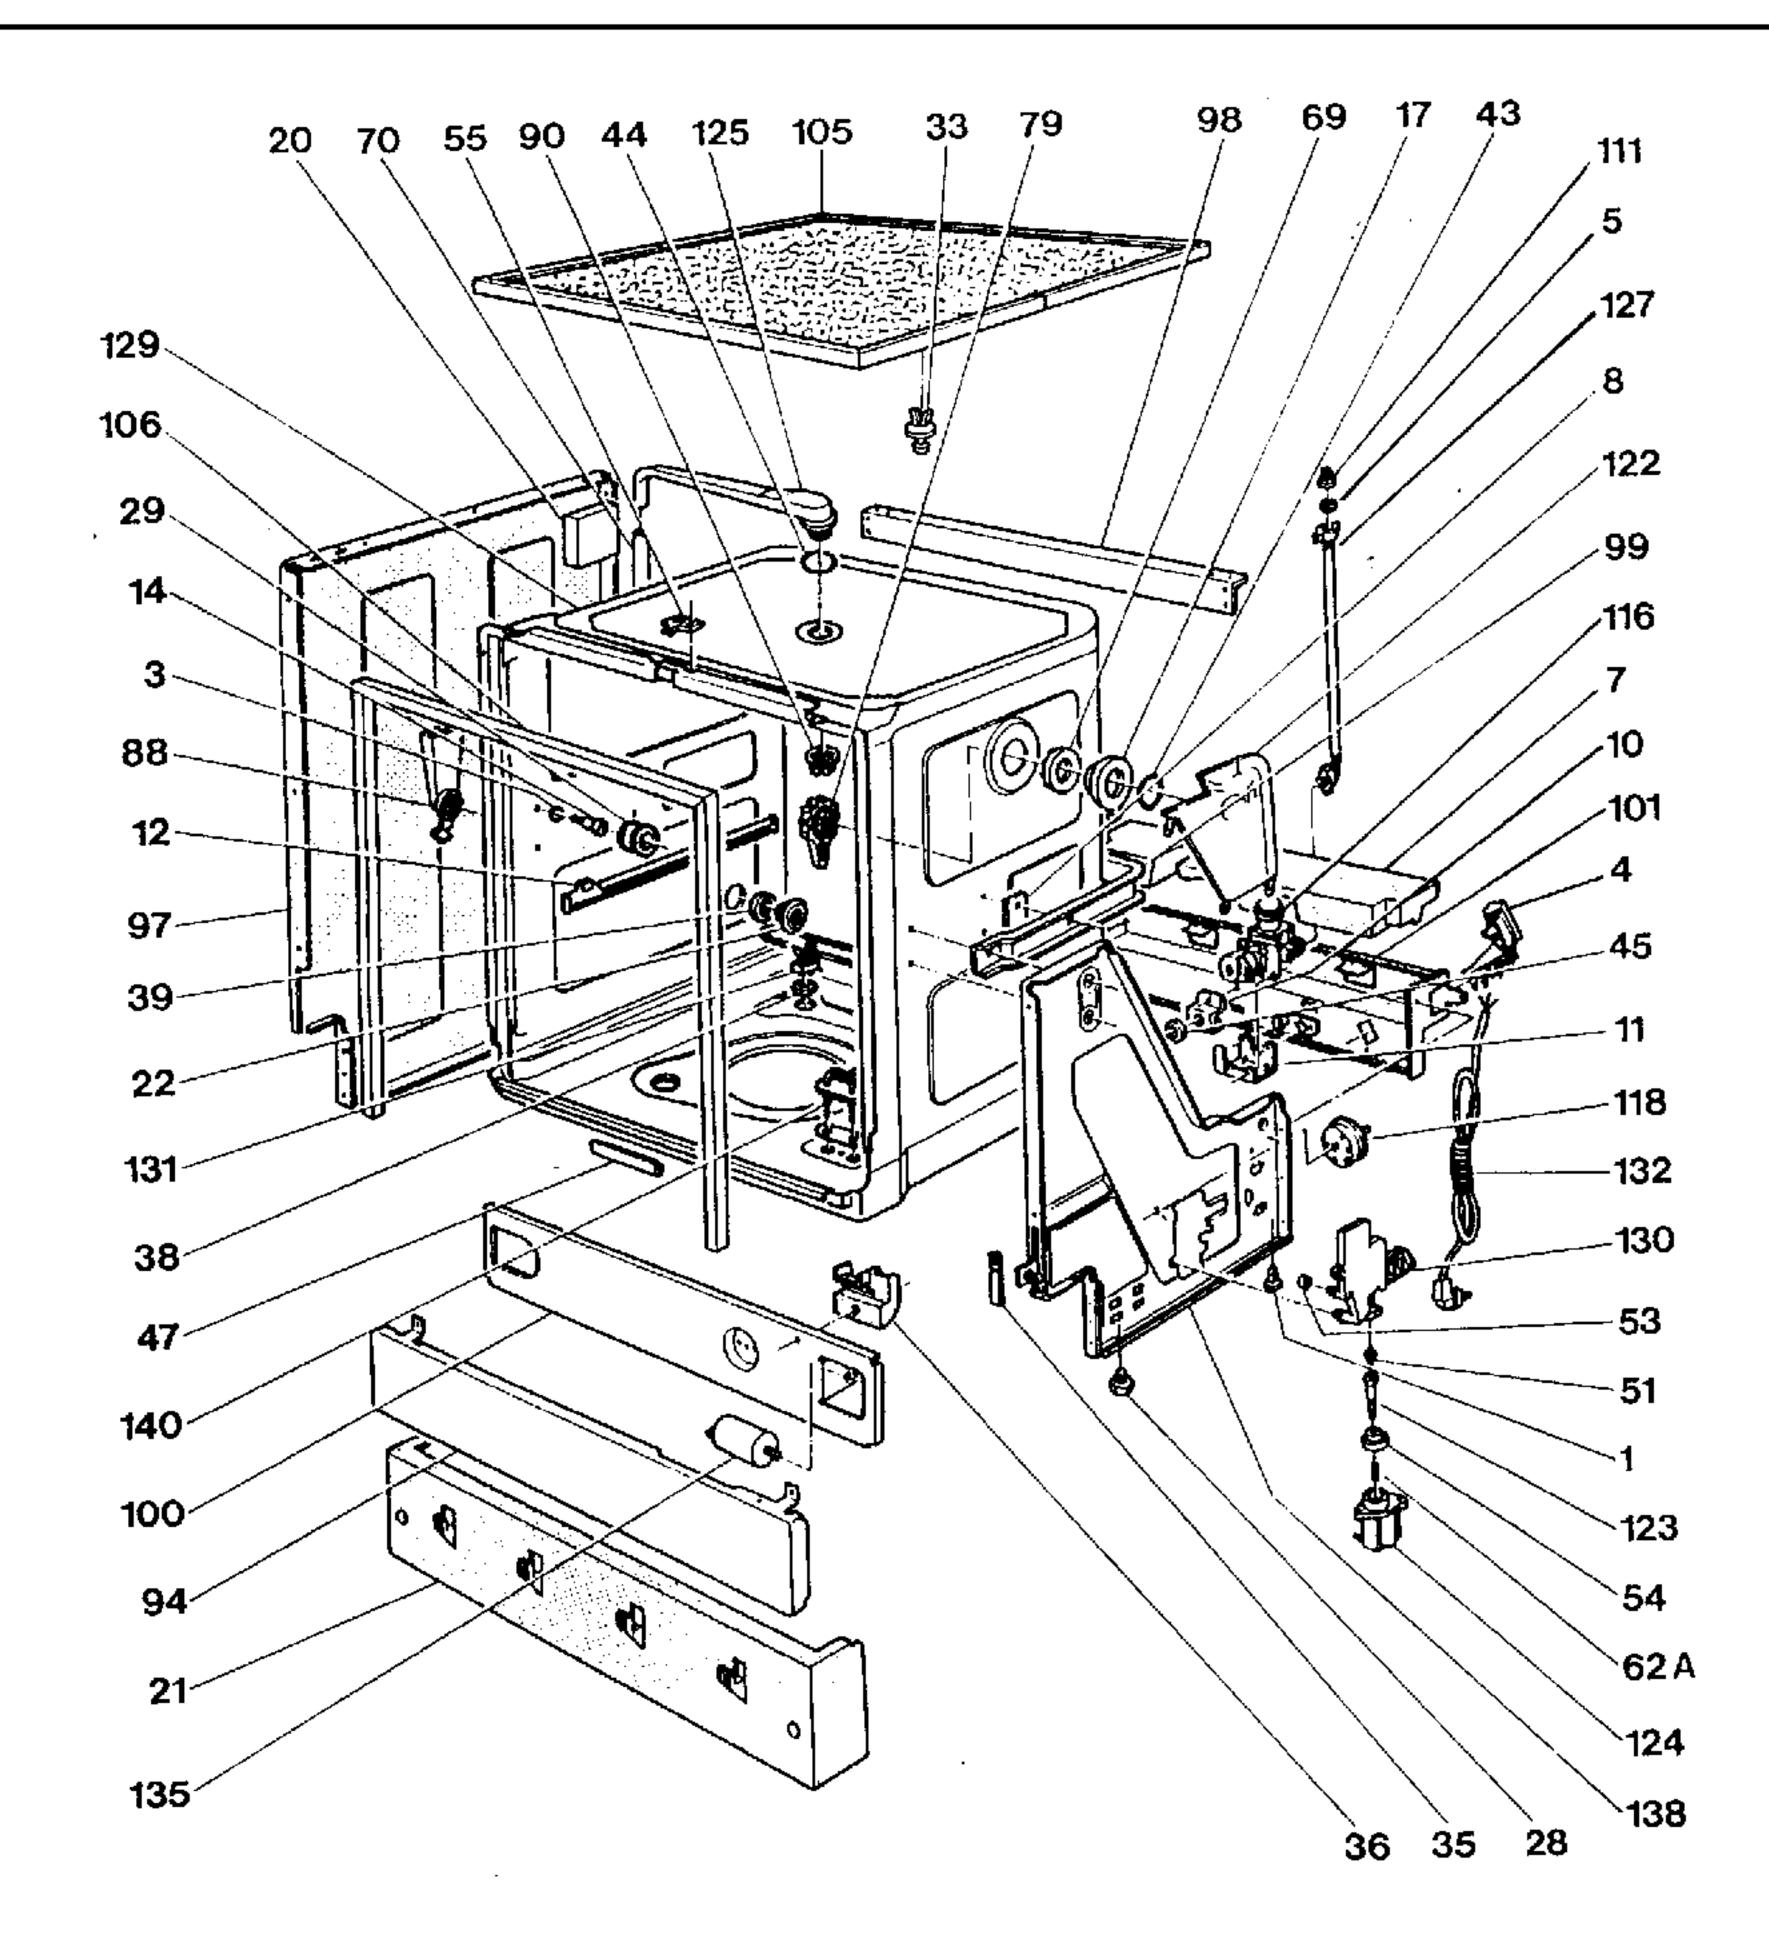

| V01 V02 V03                        | V01 V02 V03                          | V01 V02 V03                            | V01 V02 V03                         |
|------------------------------------|--------------------------------------|----------------------------------------|-------------------------------------|
| 1 036265 2 2 2                     | 39 036261 1 1 1                      | 78 088665 1 1 1 1                      | 110 283157 1                        |
| 2 036206 4 8 8                     | 40 066691 2 2 2                      | 79 035533 1 1                          | 110 283158 1 1                      |
| 3 036143 8 8 8                     | 41 090685 1 1 1                      | 80 036188 1 1 1                        | 111 034887 1 1 1                    |
| 4 038026 1 1 1                     | 42 036152 1 1 1                      | 81 089605 1 1 1                        | 112 278466 1 1 1                    |
| F 000007 0 0                       | 43 036184 1 1                        | 82 089605 1 2 2                        | 113 275925 1 1 1                    |
| 5 066627 2 2 2<br>6 089534 1 1 1   | 44 036041 1 1 1                      | 83 089605 1                            | 114 089971 1 1 1                    |
| 6 089536 1 1 1                     | 45 039112 1 1 1                      | 84 034807 1 1 1                        | 115 089538 1 1 1                    |
| 7 140699 1 1 1                     | 46 039879 1 1 1                      | 85 034806 1 1 1                        | 116 036562 1                        |
|                                    | 47 036183 1 1 1                      | 86 089106 1 1 1 1                      | 116 036555 1 1                      |
| 8 038212 2 2<br>9 036140 2 2       | 48 039848 1 1                        | 87 089108 1 1 1 1                      | 117 089969 1 1                      |
| 10 038338 1 1 1                    | 49 036151 1 1 1                      | 88 066523 1 1 1                        | 117 036561 1                        |
| 11 066529 1 1                      | 50 089545 1 1 1                      | 89 035858 2 2 2                        | 118 036558 1 1 1                    |
| 12 275368 1 1 1                    |                                      | 90 038556 1 1 1                        | 119 275946 1 1 1                    |
|                                    | 51 039834 1 1 1                      | 91 276405 1                            | 120 089968 1 1 1                    |
| 12 275659 1 1 1                    | 53 036182 1                          | 91 205767 1                            | 121 066639 1 1 1                    |
| 13 038399 1 1 1                    | 54 035638 1 1 1                      | 92 275589 1 1                          | 122 275975 1                        |
| 14 036139 8 8 8                    | 55 066624 1 1 1                      | 92 275677 1                            | 122 275683 1 1                      |
| 15 036053 2 2 2<br>16 036043 1 1 1 | 56 036025 1 1 1                      | 93 275678 1 1                          | 123 036532 1 1 1                    |
| 16 036042 1 1 1<br>17 026161 1 1   |                                      | 94 275682 1                            | 123 036532 1 1 1 1                  |
| 17 036161 1 1                      | 57 036300 1 1 1<br>  58 036180 1 1 1 | 95 205806 1 1                          | 125 275499 1 1 1                    |
| 18 059696 4 8 8                    |                                      |                                        | 126 089956 1 1 1                    |
| 19 038540 2 2 2                    |                                      | 95 205745 1<br>   96 205809 1 1        | 127 276002 1 1 1                    |
| 20 038547 2 2 2                    |                                      | 96 205009 1 1                          | 128 205132 1 1 1                    |
| 21 281243 1                        |                                      | 97 205773 1 1 1                        | 129 205132 1 1 1                    |
| 22 036267 1 1 1                    |                                      |                                        |                                     |
| 23 065202 1 1 1                    | 61 036066 2 2 2                      |                                        | 130 089952                          |
| 24 038636 1 1 1                    | 62 035535 1 1 1                      | 98 209857 1 1 1<br>  99 276213 1 1 1   |                                     |
| 25 038659 1 1 1                    | 63 205819 1 1 1<br>64 206321 1 1 1   | 99 276213 1 1 1<br>   100 276204 1 1 1 | 132 089924                          |
| 26 036348 1 1 1                    |                                      |                                        | 134 036374 1 1 1                    |
| 27 036364 6 6 6                    | 65 092313 1 1 1                      | 101 276050 1 1 1                       |                                     |
| 28 069767 2 2 2                    | 66 275602 1 1 1                      | 102 205575 1 1 1                       | 135 039462 1 1 1                    |
| 29 036092 8 8 8                    | 67 093155 1 1 1                      | 103 036234 1 1 1                       | 136 090514 1 1 1                    |
| 30 059697 4 8 8                    | 68 038596 1 1 1                      | 104 281237 1 1 1                       | 137 039200 1 1 1                    |
| 31 036052 4 4 4                    | 69 036148 1 1 1<br>  70 205746 1 1 1 | 105 205574 1 1                         | 138 205272 1 1 1                    |
| 32 059695 6 6 6                    | 70 205746 1 1 1                      | 105 205954 1                           | 138 206075 1 1 1                    |
| 33 035772 2 2 2                    | 71 036297 1 1 1                      | 106 275661 1 1 1                       | 139 205754 1 1 1                    |
| 34 275641 1 1                      | 72 036104 1 1 1                      | 1 107 036916 1                         | 140 276480 1 1 1                    |
| 35 036894 1 1 1                    | 73 089511 1 1 1<br>  74 000000 1 1   | 107 036909 1 1                         | 141 140610 1 1 1                    |
| 35 036849 1 1 1                    | 74 036063                            | 108 036728 1 2                         | 142 038971                          |
| 36 039150 1 1 1                    | 75 275669 1 1 1<br>  76 275665 1 1 1 | 108 036723 2                           |                                     |
| 37 036000 1 1 1                    | 76 275665 1 1 1<br>77 000005 1 1     | 109 036727 1                           |                                     |
| 38 036154 1 1 1                    | 77 088665 1 1                        | '' 109 036721 1                        |                                     |
| eu60029 -4/4                       |                                      |                                        | Convright © (2020) by Lynx / 205502 |