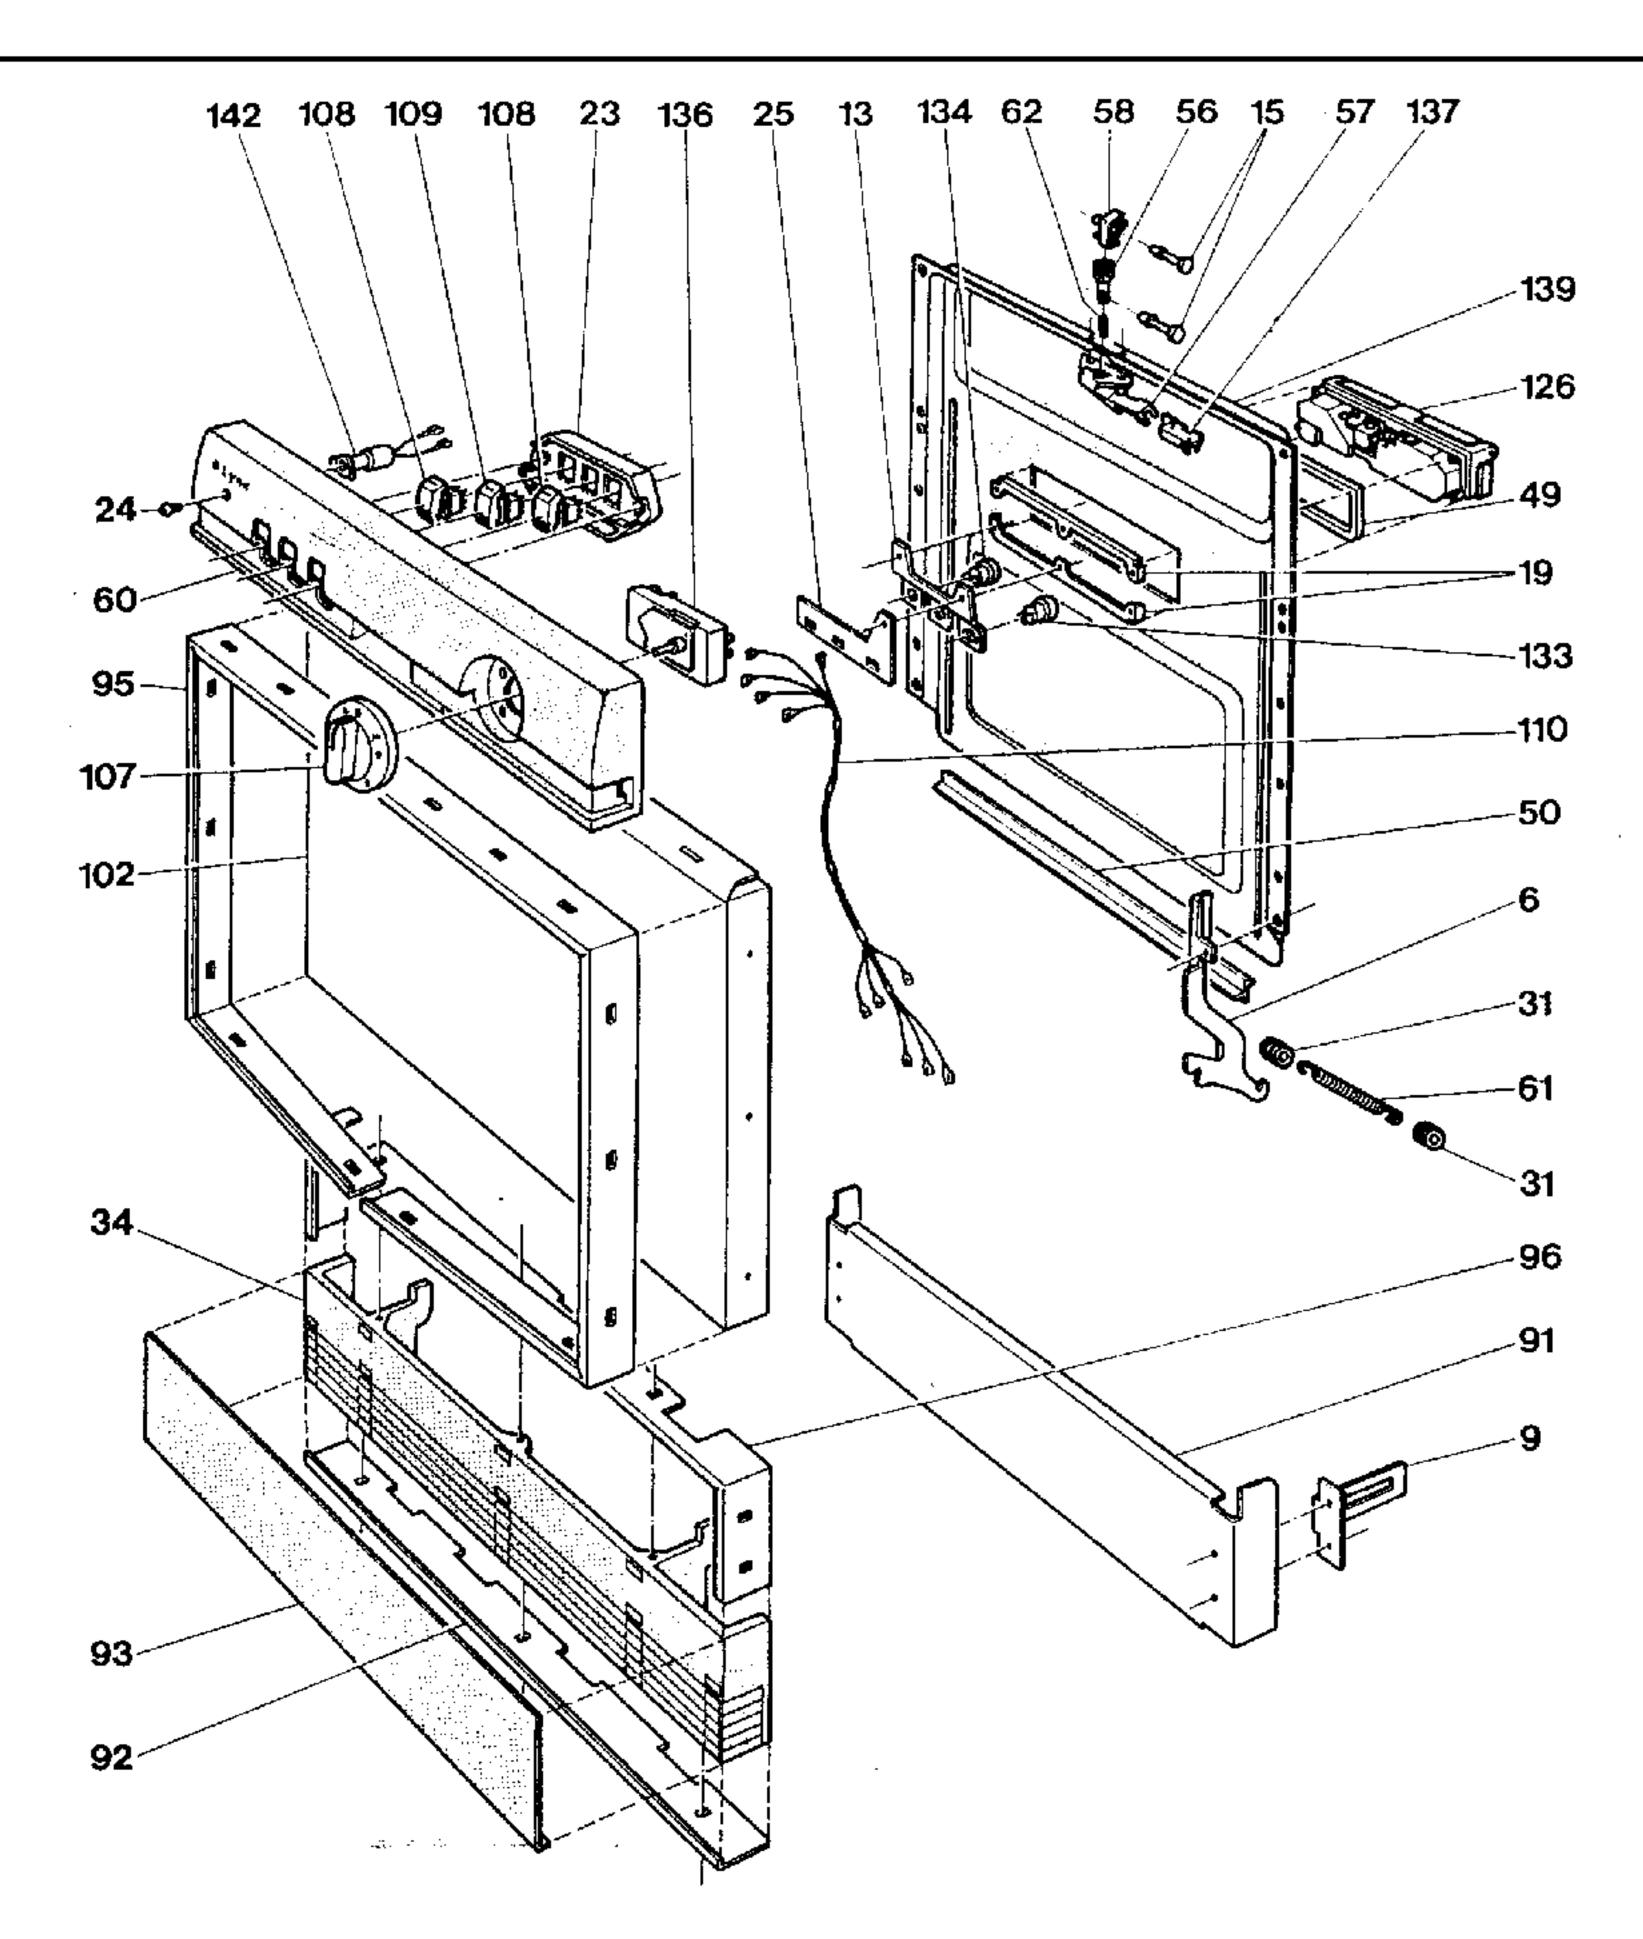

| V01 V02 V03                        | V01 V02 V03                          | V01 V02 V03                            | V01 V02 V03                         |
|------------------------------------|--------------------------------------|----------------------------------------|-------------------------------------|
| 1 036265 2 2 2                     | 39 036261 1 1 1                      | 78 088665 1 1 1 1                      | 110 283157 1                        |
| 2 036206 4 8 8                     | 40 066691 2 2 2                      | 79 035533 1 1                          | 110 283158 1 1                      |
| 3 036143 8 8 8                     | 41 090685 1 1 1                      | 80 036188 1 1 1                        | 111 034887 1 1 1                    |
| 4 038026 1 1 1                     | 42 036152 1 1 1                      | 81 089605 1 1 1                        | 112 278466 1 1 1                    |
| F 000007 0 0                       | 43 036184 1 1                        | 82 089605 1 2 2                        | 113 275925 1 1 1                    |
| 5 066627 2 2 2<br>6 089534 1 1 1   | 44 036041 1 1 1                      | 83 089605 1                            | 114 089971 1 1 1                    |
| 6 089536 1 1 1                     | 45 039112 1 1 1                      | 84 034807 1 1 1                        | 115 089538 1 1 1                    |
| 7 140699 1 1 1                     | 46 039879 1 1 1                      | 85 034806 1 1 1                        | 116 036562 1                        |
|                                    | 47 036183 1 1 1                      | 86 089106 1 1 1 1                      | 116 036555 1 1                      |
| 8 038212 2 2<br>9 036140 2 2       | 48 039848 1 1                        | 87 089108 1 1 1 1                      | 117 089969 1 1                      |
| 10 038338 1 1 1                    | 49 036151 1 1 1                      | 88 066523 1 1 1                        | 117 036561 1                        |
| 11 066529 1 1                      | 50 089545 1 1 1                      | 89 035858 2 2 2                        | 118 036558 1 1 1                    |
| 12 275368 1 1 1                    |                                      | 90 038556 1 1 1                        | 119 275946 1 1 1                    |
|                                    | 51 039834 1 1 1                      | 91 276405 1                            | 120 089968 1 1 1                    |
| 12 275659 1 1 1                    | 53 036182 1                          | 91 205767 1                            | 121 066639 1 1 1                    |
| 13 038399 1 1 1                    | 54 035638 1 1 1                      | 92 275589 1 1                          | 122 275975 1                        |
| 14 036139 8 8 8                    | 55 066624 1 1 1                      | 92 275677 1                            | 122 275683 1 1                      |
| 15 036053 2 2 2<br>16 036043 1 1 1 | 56 036025 1 1 1                      | 93 275678 1 1                          | 123 036532 1 1 1                    |
| 16 036042 1 1 1<br>17 026161 1 1   |                                      | 94 275682 1                            | 123 036532 1 1 1 1                  |
| 17 036161 1 1                      | 57 036300 1 1 1<br>  58 036180 1 1 1 | 95 205806 1 1                          | 125 275499 1 1 1                    |
| 18 059696 4 8 8                    |                                      |                                        | 126 089956 1 1 1                    |
| 19 038540 2 2 2                    |                                      | 95 205745 1<br>   96 205809 1 1        | 127 276002 1 1 1                    |
| 20 038547 2 2 2                    |                                      | 96 205009 1 1                          | 128 205132 1 1 1                    |
| 21 281243 1                        |                                      | 97 205773 1 1 1                        | 129 205132 1 1 1                    |
| 22 036267 1 1 1                    |                                      |                                        |                                     |
| 23 065202 1 1 1                    | 61 036066 2 2 2                      |                                        | 130 089952                          |
| 24 038636 1 1 1                    | 62 035535 1 1 1                      | 98 209857 1 1 1<br>  99 276213 1 1 1   |                                     |
| 25 038659 1 1 1                    | 63 205819 1 1 1<br>64 206321 1 1 1   | 99 276213 1 1 1<br>   100 276204 1 1 1 | 132 089924                          |
| 26 036348 1 1 1                    |                                      |                                        | 134 036374 1 1 1                    |
| 27 036364 6 6 6                    | 65 092313 1 1 1                      | 101 276050 1 1 1                       |                                     |
| 28 069767 2 2 2                    | 66 275602 1 1 1                      | 102 205575 1 1 1                       | 135 039462 1 1 1                    |
| 29 036092 8 8 8                    | 67 093155 1 1 1                      | 103 036234 1 1 1                       | 136 090514 1 1 1                    |
| 30 059697 4 8 8                    | 68 038596 1 1 1                      | 104 281237 1 1 1                       | 137 039200 1 1 1                    |
| 31 036052 4 4 4                    | 69 036148 1 1 1<br>  70 205746 1 1 1 | 105 205574 1 1                         | 138 205272 1 1 1                    |
| 32 059695 6 6 6                    | 70 205746 1 1 1                      | 105 205954 1                           | 138 206075 1 1 1                    |
| 33 035772 2 2 2                    | 71 036297 1 1 1                      | 106 275661 1 1 1                       | 139 205754 1 1 1                    |
| 34 275641 1 1                      | 72 036104 1 1 1                      | 1 107 036916 1                         | 140 276480 1 1 1                    |
| 35 036894 1 1 1                    | 73 089511 1 1 1<br>  74 000000 1 1   | 107 036909 1 1                         | 141 140610 1 1 1                    |
| 35 036849 1 1 1                    | 74 036063                            | 108 036728 1 2                         | 142 038971                          |
| 36 039150 1 1 1                    | 75 275669 1 1 1<br>  76 275665 1 1 1 | 108 036723 2                           |                                     |
| 37 036000 1 1 1                    | 76 275665 1 1 1<br>77 000005 1 1     | 109 036727 1                           |                                     |
| 38 036154 1 1 1                    | 77 088665 1 1                        | '' 109 036721 1                        |                                     |
| eu60029 -4/4                       |                                      |                                        | Convright © (2020) by Lynx / 205502 |