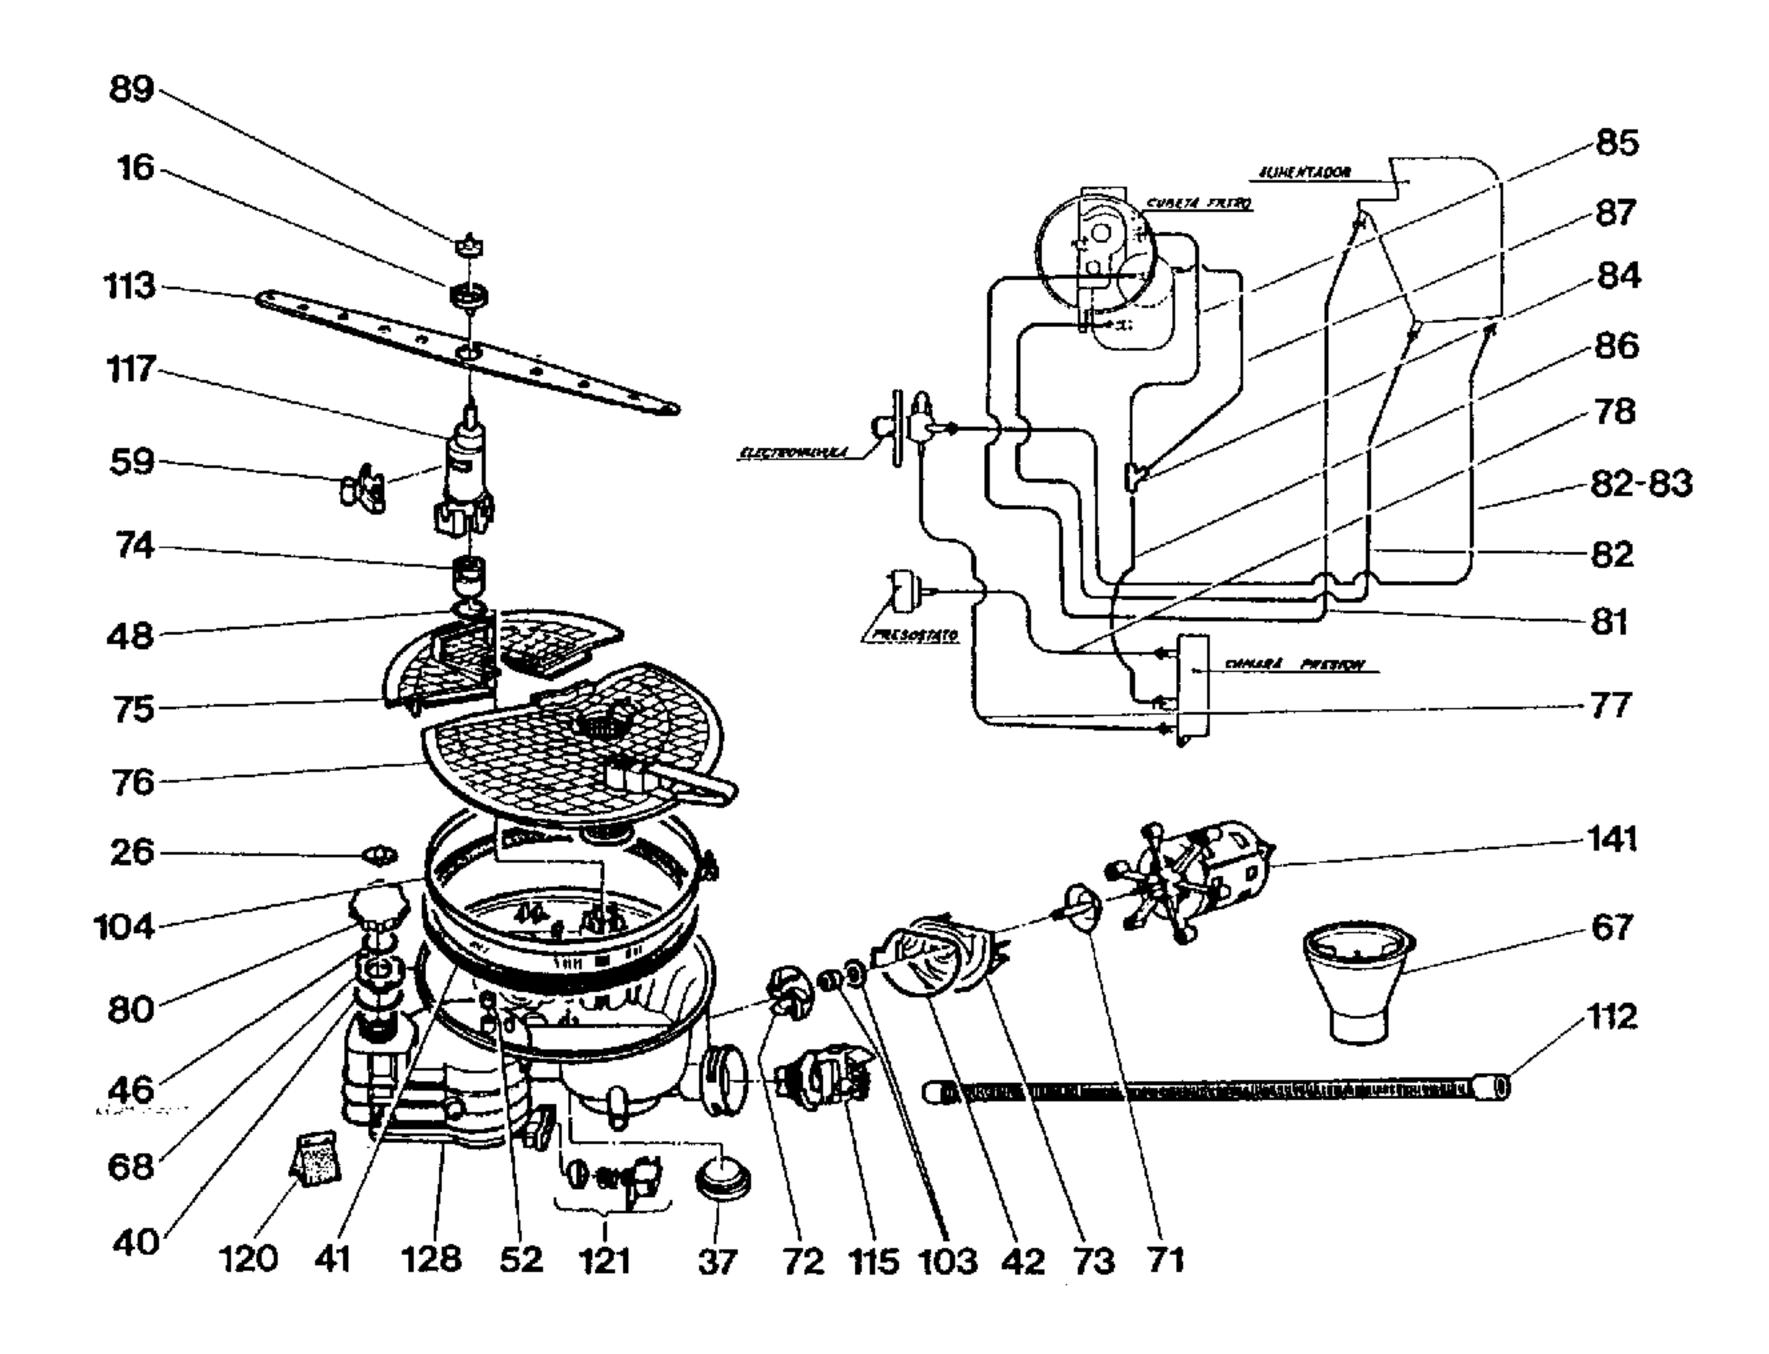

| V01 V02 V03                        | V01 V02 V03                          | V01 V02 V03                            | V01 V02 V03                         |
|------------------------------------|--------------------------------------|----------------------------------------|-------------------------------------|
| 1 036265 2 2 2                     | 39 036261 1 1 1                      | 78 088665 1 1 1 1                      | 110 283157 1                        |
| 2 036206 4 8 8                     | 40 066691 2 2 2                      | 79 035533 1 1                          | 110 283158 1 1                      |
| 3 036143 8 8 8                     | 41 090685 1 1 1                      | 80 036188 1 1 1                        | 111 034887 1 1 1                    |
| 4 038026 1 1 1                     | 42 036152 1 1 1                      | 81 089605 1 1 1                        | 112 278466 1 1 1                    |
| F 000007 0 0                       | 43 036184 1 1                        | 82 089605 1 2 2                        | 113 275925 1 1 1                    |
| 5 066627 2 2 2<br>6 089534 1 1 1   | 44 036041 1 1 1                      | 83 089605 1                            | 114 089971 1 1 1                    |
| 6 089536 1 1 1                     | 45 039112 1 1 1                      | 84 034807 1 1 1                        | 115 089538 1 1 1                    |
| 7 140699 1 1 1                     | 46 039879 1 1 1                      | 85 034806 1 1 1                        | 116 036562 1                        |
|                                    | 47 036183 1 1 1                      | 86 089106 1 1 1 1                      | 116 036555 1 1                      |
| 8 038212 2 2<br>9 036140 2 2       | 48 039848 1 1                        | 87 089108 1 1 1 1                      | 117 089969 1 1                      |
| 10 038338 1 1 1                    | 49 036151 1 1 1                      | 88 066523 1 1 1                        | 117 036561 1                        |
| 11 066529 1 1                      | 50 089545 1 1 1                      | 89 035858 2 2 2                        | 118 036558 1 1 1                    |
| 12 275368 1 1 1                    |                                      | 90 038556 1 1 1                        | 119 275946 1 1 1                    |
|                                    | 51 039834 1 1 1                      | 91 276405 1                            | 120 089968 1 1 1                    |
| 12 275659 1 1 1                    | 53 036182 1                          | 91 205767 1                            | 121 066639 1 1 1                    |
| 13 038399 1 1 1                    | 54 035638 1 1 1                      | 92 275589 1 1                          | 122 275975 1                        |
| 14 036139 8 8 8                    | 55 066624 1 1 1                      | 92 275677 1                            | 122 275683 1 1                      |
| 15 036053 2 2 2<br>16 036043 1 1 1 | 56 036025 1 1 1                      | 93 275678 1 1                          | 123 036532 1 1 1                    |
| 16 036042 1 1 1<br>17 026161 1 1   |                                      | 94 275682 1                            | 123 036532 1 1 1 1                  |
| 17 036161 1 1                      | 57 036300 1 1 1<br>  58 036180 1 1 1 | 95 205806 1 1                          | 125 275499 1 1 1                    |
| 18 059696 4 8 8                    |                                      |                                        | 126 089956 1 1 1                    |
| 19 038540 2 2 2                    |                                      | 95 205745 1<br>   96 205809 1 1        | 127 276002 1 1 1                    |
| 20 038547 2 2 2                    |                                      | 96 205009 1 1                          | 128 205132 1 1 1                    |
| 21 281243 1                        |                                      | 97 205773 1 1 1                        | 129 205132 1 1 1                    |
| 22 036267 1 1 1                    |                                      |                                        |                                     |
| 23 065202 1 1 1                    | 61 036066 2 2 2                      |                                        | 130 089952                          |
| 24 038636 1 1 1                    | 62 035535 1 1 1                      | 98 209857 1 1 1<br>  99 276213 1 1 1   |                                     |
| 25 038659 1 1 1                    | 63 205819 1 1 1<br>64 206321 1 1 1   | 99 276213 1 1 1<br>   100 276204 1 1 1 | 132 089924                          |
| 26 036348 1 1 1                    |                                      |                                        | 134 036374 1 1 1                    |
| 27 036364 6 6 6                    | 65 092313 1 1 1                      | 101 276050 1 1 1                       |                                     |
| 28 069767 2 2 2                    | 66 275602 1 1 1                      | 102 205575 1 1 1                       | 135 039462 1 1 1                    |
| 29 036092 8 8 8                    | 67 093155 1 1 1                      | 103 036234 1 1 1                       | 136 090514 1 1 1                    |
| 30 059697 4 8 8                    | 68 038596 1 1 1                      | 104 281237 1 1 1                       | 137 039200 1 1 1                    |
| 31 036052 4 4 4                    | 69 036148 1 1 1<br>  70 205746 1 1 1 | 105 205574 1 1                         | 138 205272 1 1 1                    |
| 32 059695 6 6 6                    | 70 205746 1 1 1                      | 105 205954 1                           | 138 206075 1 1 1                    |
| 33 035772 2 2 2                    | 71 036297 1 1 1                      | 106 275661 1 1 1                       | 139 205754 1 1 1                    |
| 34 275641 1 1                      | 72 036104 1 1 1                      | 1 107 036916 1                         | 140 276480 1 1 1                    |
| 35 036894 1 1 1                    | 73 089511 1 1 1<br>  74 000000 1 1   | 107 036909 1 1                         | 141 140610 1 1 1                    |
| 35 036849 1 1 1                    | 74 036063                            | 108 036728 1 2                         | 142 038971                          |
| 36 039150 1 1 1                    | 75 275669 1 1 1<br>  76 275665 1 1 1 | 108 036723 2                           |                                     |
| 37 036000 1 1 1                    | 76 275665 1 1 1<br>77 000005 1 1     | 109 036727 1                           |                                     |
| 38 036154 1 1 1                    | 77 088665 1 1                        | '' 109 036721 1                        |                                     |
| eu60029 -4/4                       |                                      |                                        | Convright © (2020) by Lynx / 205502 |