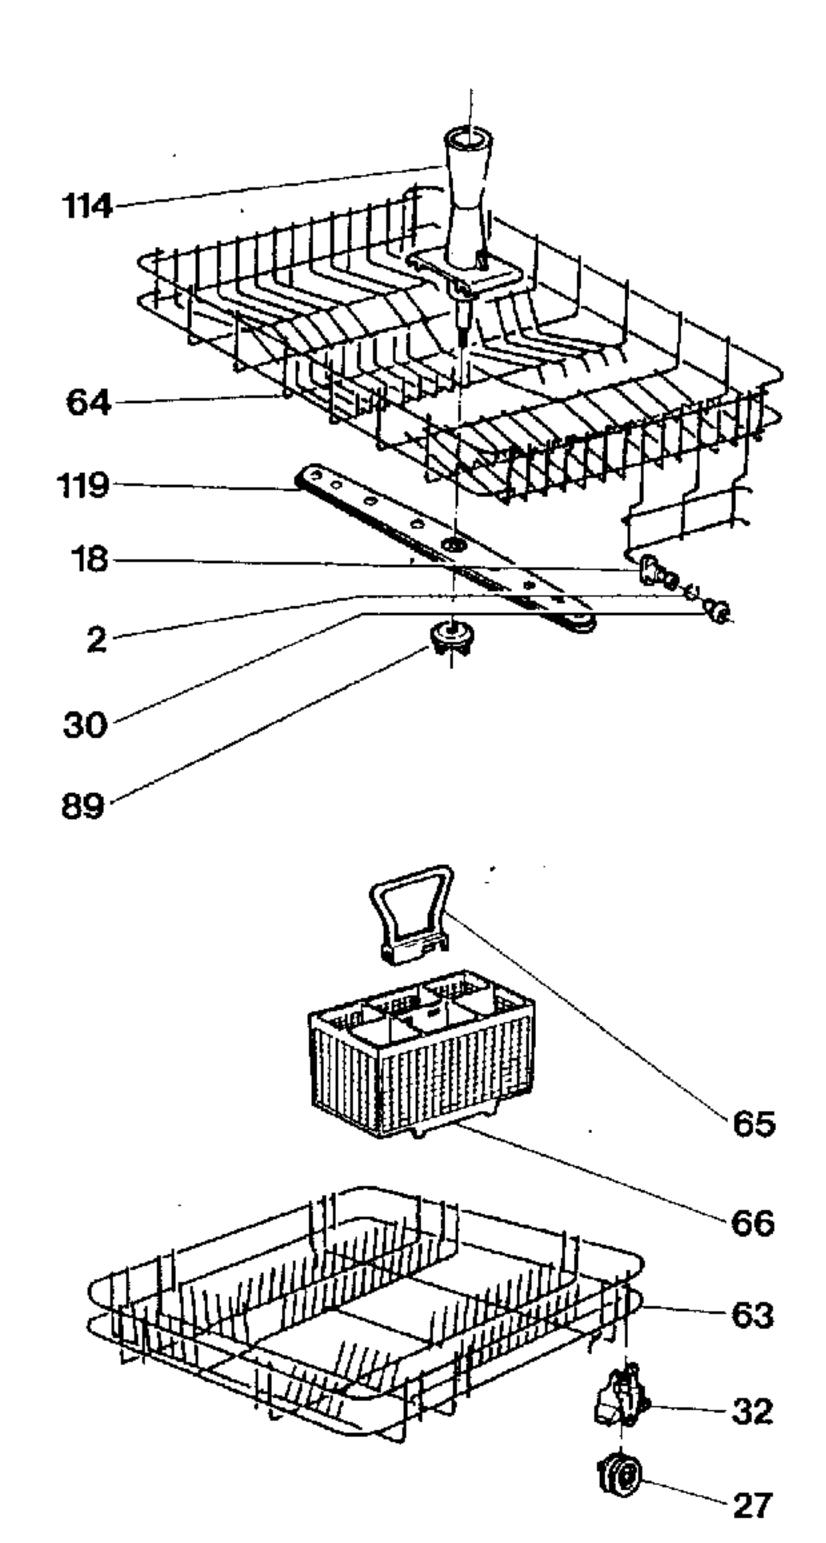

| V01 V02 V03                        | V01 V02 V03                          | V01 V02 V03                            | V01 V02 V03                         |
|------------------------------------|--------------------------------------|----------------------------------------|-------------------------------------|
| 1 036265 2 2 2                     | 39 036261 1 1 1                      | 78 088665 1 1 1 1                      | 110 283157 1                        |
| 2 036206 4 8 8                     | 40 066691 2 2 2                      | 79 035533 1 1                          | 110 283158 1 1                      |
| 3 036143 8 8 8                     | 41 090685 1 1 1                      | 80 036188 1 1 1                        | 111 034887 1 1 1                    |
| 4 038026 1 1 1                     | 42 036152 1 1 1                      | 81 089605 1 1 1                        | 112 278466 1 1 1                    |
| F 000007 0 0                       | 43 036184 1 1                        | 82 089605 1 2 2                        | 113 275925 1 1 1                    |
| 5 066627 2 2 2<br>6 089534 1 1 1   | 44 036041 1 1 1                      | 83 089605 1                            | 114 089971 1 1 1                    |
| 6 089536 1 1 1                     | 45 039112 1 1 1                      | 84 034807 1 1 1                        | 115 089538 1 1 1                    |
| 7 140699 1 1 1                     | 46 039879 1 1 1                      | 85 034806 1 1 1                        | 116 036562 1                        |
|                                    | 47 036183 1 1 1                      | 86 089106 1 1 1 1                      | 116 036555 1 1                      |
| 8 038212 2 2<br>9 036140 2 2       | 48 039848 1 1                        | 87 089108 1 1 1 1                      | 117 089969 1 1                      |
| 10 038338 1 1 1                    | 49 036151 1 1 1                      | 88 066523 1 1 1                        | 117 036561 1                        |
| 11 066529 1 1                      | 50 089545 1 1 1                      | 89 035858 2 2 2                        | 118 036558 1 1 1                    |
| 12 275368 1 1 1                    |                                      | 90 038556 1 1 1                        | 119 275946 1 1 1                    |
|                                    | 51 039834 1 1 1                      | 91 276405 1                            | 120 089968 1 1 1                    |
| 12 275659 1 1 1                    | 53 036182 1                          | 91 205767 1                            | 121 066639 1 1 1                    |
| 13 038399 1 1 1                    | 54 035638 1 1 1                      | 92 275589 1 1                          | 122 275975 1                        |
| 14 036139 8 8 8                    | 55 066624 1 1 1                      | 92 275677 1                            | 122 275683 1 1                      |
| 15 036053 2 2 2<br>16 036043 1 1 1 | 56 036025 1 1 1                      | 93 275678 1 1                          | 123 036532 1 1 1                    |
| 16 036042 1 1 1<br>17 026161 1 1   |                                      | 94 275682 1                            | 123 036532 1 1 1 1                  |
| 17 036161 1 1                      | 57 036300 1 1 1<br>  58 036180 1 1 1 | 95 205806 1 1                          | 125 275499 1 1 1                    |
| 18 059696 4 8 8                    |                                      |                                        | 126 089956 1 1 1                    |
| 19 038540 2 2 2                    |                                      | 95 205745 1<br>   96 205809 1 1        | 127 276002 1 1 1                    |
| 20 038547 2 2 2                    |                                      | 96 205009 1 1                          | 128 205132 1 1 1                    |
| 21 281243 1                        |                                      | 97 205773 1 1 1                        | 129 205132 1 1 1                    |
| 22 036267 1 1 1                    |                                      |                                        |                                     |
| 23 065202 1 1 1                    | 61 036066 2 2 2                      |                                        | 130 089952                          |
| 24 038636 1 1 1                    | 62 035535 1 1 1                      | 98 209857 1 1 1<br>  99 276213 1 1 1   |                                     |
| 25 038659 1 1 1                    | 63 205819 1 1 1<br>64 206321 1 1 1   | 99 276213 1 1 1<br>   100 276204 1 1 1 | 132 089924                          |
| 26 036348 1 1 1                    |                                      |                                        | 134 036374 1 1 1                    |
| 27 036364 6 6 6                    | 65 092313 1 1 1                      | 101 276050 1 1 1                       |                                     |
| 28 069767 2 2 2                    | 66 275602 1 1 1                      | 102 205575 1 1 1                       | 135 039462 1 1 1                    |
| 29 036092 8 8 8                    | 67 093155 1 1 1                      | 103 036234 1 1 1                       | 136 090514 1 1 1                    |
| 30 059697 4 8 8                    | 68 038596 1 1 1                      | 104 281237 1 1 1                       | 137 039200 1 1 1                    |
| 31 036052 4 4 4                    | 69 036148 1 1 1<br>  70 205746 1 1 1 | 105 205574 1 1                         | 138 205272 1 1 1                    |
| 32 059695 6 6 6                    | 70 205746 1 1 1                      | 105 205954 1                           | 138 206075 1 1 1                    |
| 33 035772 2 2 2                    | 71 036297 1 1 1                      | 106 275661 1 1 1                       | 139 205754 1 1 1                    |
| 34 275641 1 1                      | 72 036104 1 1 1                      | 1 107 036916 1                         | 140 276480 1 1 1                    |
| 35 036894 1 1 1                    | 73 089511 1 1 1<br>  74 000000 1 1   | 107 036909 1 1                         | 141 140610 1 1 1                    |
| 35 036849 1 1 1                    | 74 036063                            | 108 036728 1 2                         | 142 038971                          |
| 36 039150 1 1 1                    | 75 275669 1 1 1<br>  76 275665 1 1 1 | 108 036723 2                           |                                     |
| 37 036000 1 1 1                    | 76 275665 1 1 1<br>77 000005 1 1     | 109 036727 1                           |                                     |
| 38 036154 1 1 1                    | 77 088665 1 1                        | '' 109 036721 1                        |                                     |
| eu60029 -4/4                       |                                      |                                        | Convright © (2020) by Lynx / 205502 |