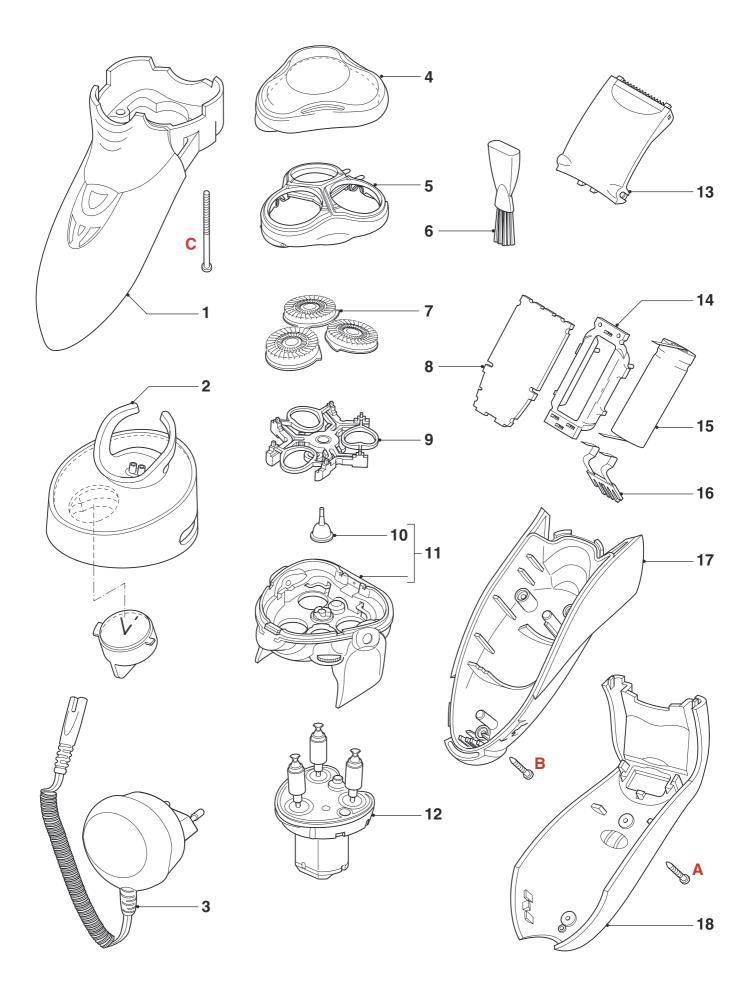

## **PARTS LIST**

| Pos | Service code   | Description           |
|-----|----------------|-----------------------|
| 1   | 4222 036 11390 | Housing shell assy    |
| 2   | 4222 036 11030 | Stand                 |
| 3   | 4222 036 04080 | Power plug EUR        |
|     | 4222 036 04090 | Power plug GBR        |
|     | 4222 036 05110 | Power plug Can/Tw/Ven |
| 4   | 4222 036 11100 | Protection cap Quasar |
| 5   | 4222 036 11110 | Bracket assy          |
| 6   | 4222 036 02770 | Brush                 |
| 7   | 4222 036 11150 | Shaving head 9-series |
| 8   | 4222 036 11200 | Power supply          |
| 9   | 4222 036 11220 | Holder assy           |
| 10  | 4222 036 11230 | Contour following pin |

| Pos | Service code   | Description        |
|-----|----------------|--------------------|
| 11  | 4222 036 11240 | Sidegrip assy      |
| 12  | 4222 036 11250 | Driving unit 3,6 V |
| 13  | 4222 036 11270 | Trimmer assy       |
| 14  | 4222 036 11280 | Spacer Li-ion A    |
| 15  | 4222 036 11290 | Li-ion battery     |
| 16  | 4222 036 11300 | Inlet connector BB |
| 17  | 4222 036 11330 | Cover assy         |
| 18  | 4222 036 11470 | Cover shell        |
| A   | 4822 502 14545 | Screw              |
| В   | 4222 036 11480 | Screw (BBM)        |
| С   | 4222 036 11490 | Screw              |
|     | 4222 036 11550 | Pouch              |
|     | 4222 036 10860 | Clock              |

EXPLODED VIEW HQ9140