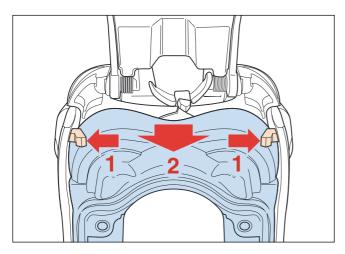

### Disassembly:

- Remove shaving unit, to prevent damaging during repairing.
- Remove the two screws (A) on the backside of the shaver.
- Remove the three screws (B) from the innerhousing.
- Remove the mains from the motor by turning and pulling the wires out of the motor.
- Remove the two screws (C) for the hairchamber.

- Bent the sideflaps outside and remove the hairchamber. Think by placing this sideflaps on the nocks.
- Remove driving unit.

- Remove the trimmer from the hairchamber by pushing the black nock by a small screwdriver inside the spring, to the inside.