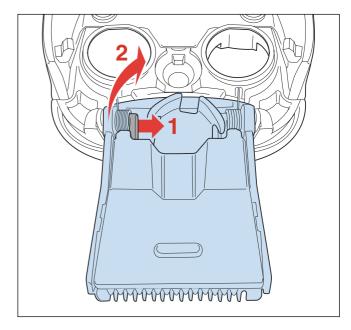

### Disassembly:

- Remove shaving unit, to prevent damaging during repairing.
- Remove the two screws (A) on the backside of the shaver.
- Remove the three screws (B) from the innerhousing.
- Remove the mains from the motor by turning and pulling the wires out of the motor.
- Remove the two screws (C) for the hairchamber.

- Bent the sideflaps outside and remove the hairchamber. Think by placing this sideflaps on the nocks.
- Remove driving unit.

- Remove the trimmer from the hairchamber by pushing the black nock by a small screwdriver inside the spring, to the inside.