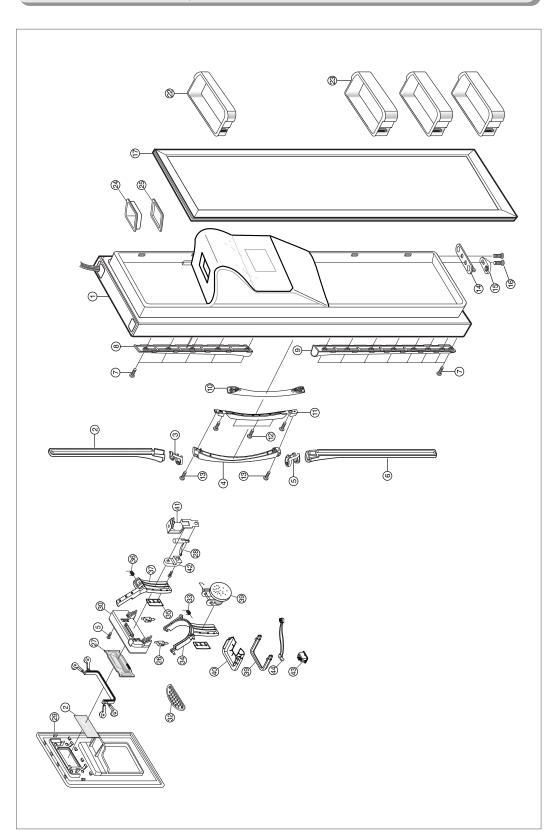

# 14. Refrigerator Exploded View & List

14-1) Freezer Room Exploded View (SR-S2026, S2027, S2226, S2227/S20NTC, S20BTC, S22NTC, S22BTC)

14-3) Unit Exploded View(SR-S20..~S22..)