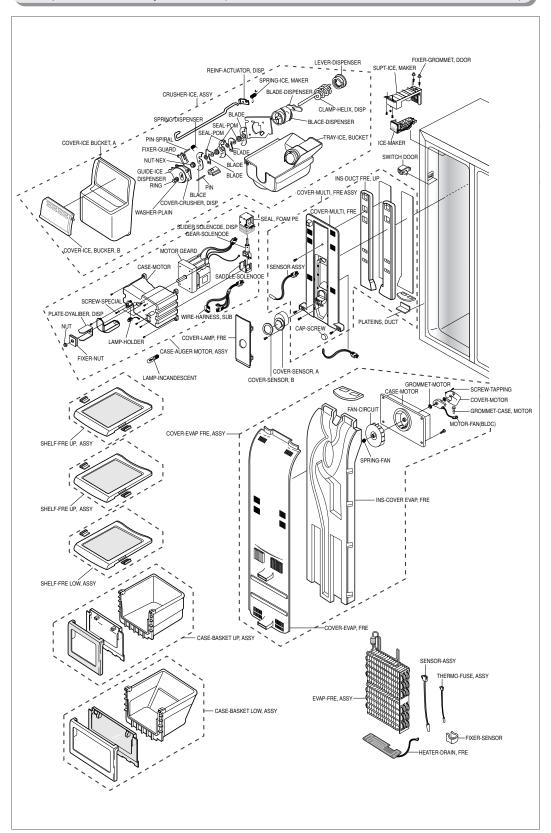

### 14-5) Freezer Room Door Exploded View (SR-S2026, S2027, S2226, S2227/S20NTC, S20BTC, S22BTC, S22BTC)

82

14-7) Freezer Room Door Exploded View (SR-S2028, S2029, S2228, S2229/S20DTC,S20FTC,S22DTC,S22FTC)