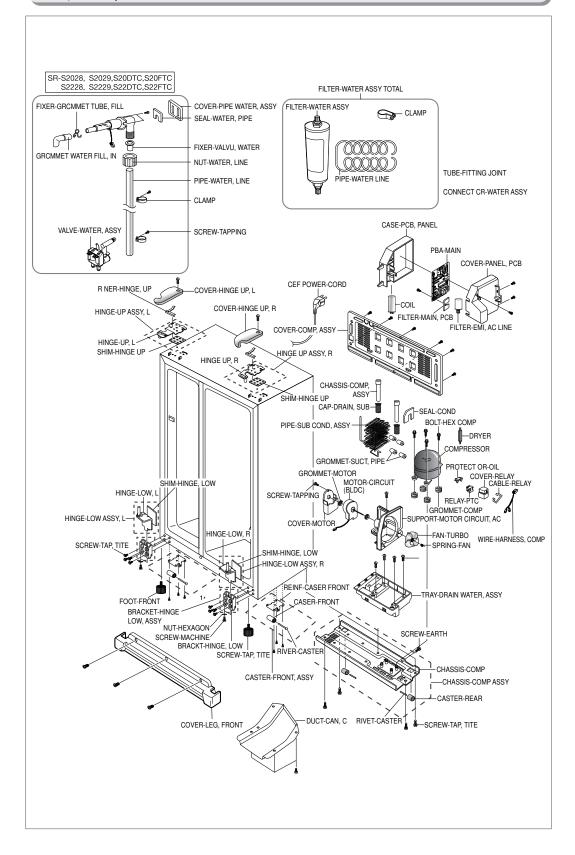

### 14-5) Freezer Room Door Exploded View (SR-S2026, S2027, S2226, S2227/S20NTC, S20BTC, S22BTC, S22BTC)

82

14-7) Freezer Room Door Exploded View (SR-S2028, S2029, S2228, S2229/S20DTC,S20FTC,S22DTC,S22FTC)