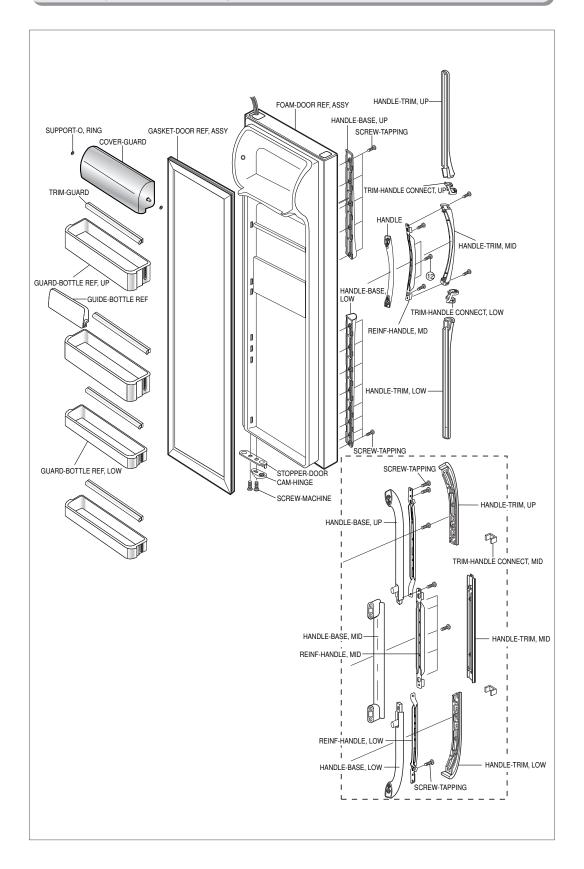

#### 14-8) Refrigerator Room Door Exploded View (SR-S2027,S2029, S2227,S2229/S20FTC,S22BTC,S22FTC)