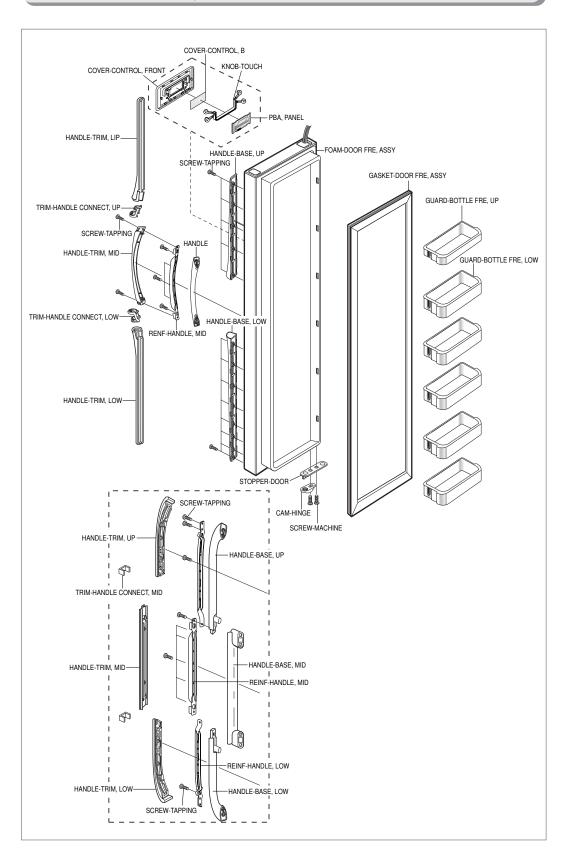

### 14-5) Freezer Room Door Exploded View (SR-S2026, S2027, S2226, S2227/S20NTC, S20BTC, S22BTC, S22BTC)

82

14-7) Freezer Room Door Exploded View (SR-S2028, S2029, S2228, S2229/S20DTC,S20FTC,S22DTC,S22FTC)