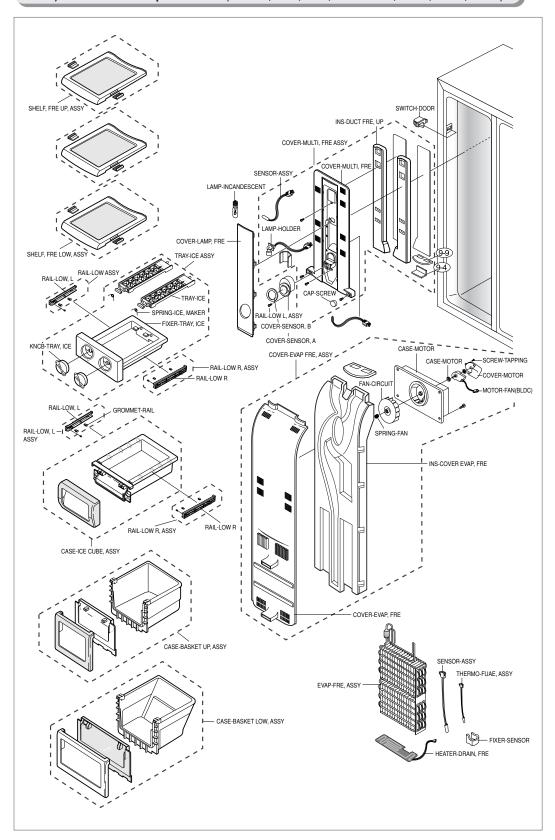

# 14. Refrigerator Exploded View & List

14-1) Freezer Room Exploded View (SR-S2026, S2027, S2226, S2227/S20NTC, S20BTC, S22NTC, S22BTC)

14-3) Unit Exploded View(SR-S20..~S22..)