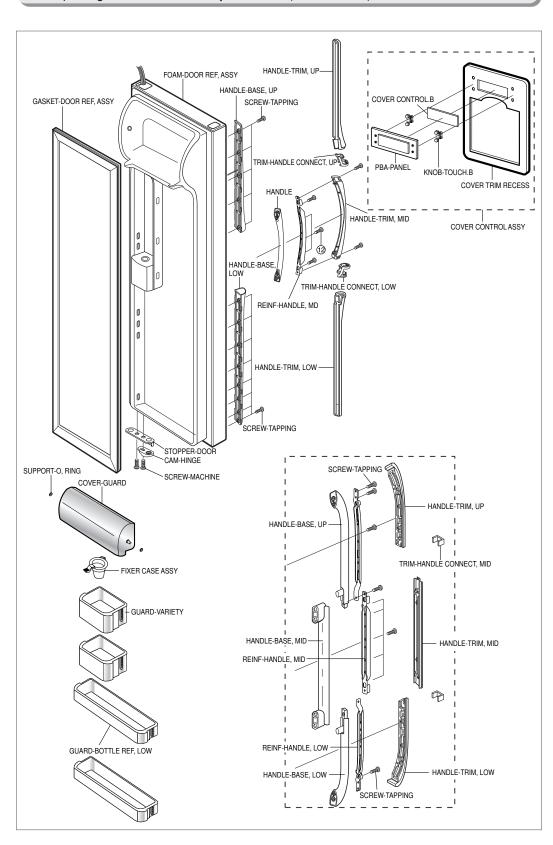

#### 14-8) Refrigerator Room Door Exploded View (SR-S2027,S2029, S2227,S2229/S20FTC,S22BTC,S22FTC)