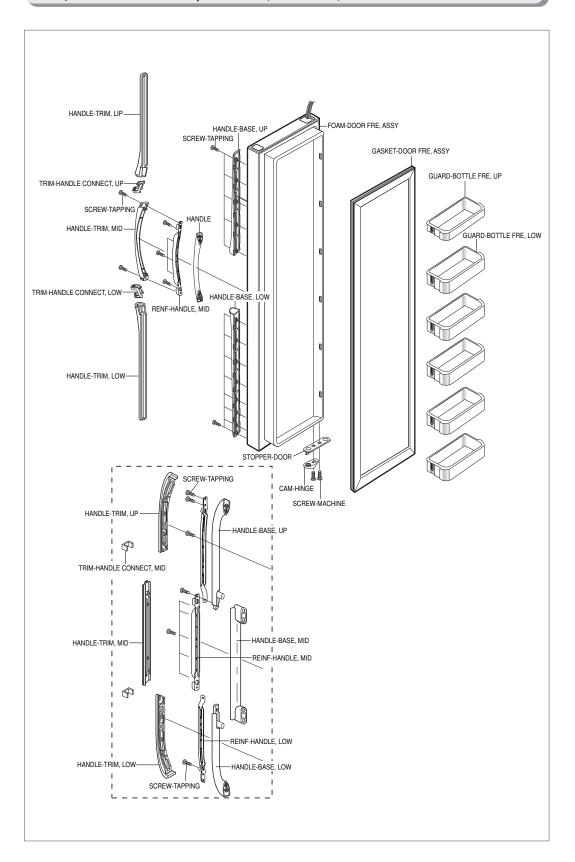

### 14-5) Freezer Room Door Exploded View (SR-S2026, S2027, S2226, S2227/S20NTC, S20BTC, S22BTC, S22BTC)

82

14-7) Freezer Room Door Exploded View (SR-S2028, S2029, S2228, S2229/S20DTC,S20FTC,S22DTC,S22FTC)