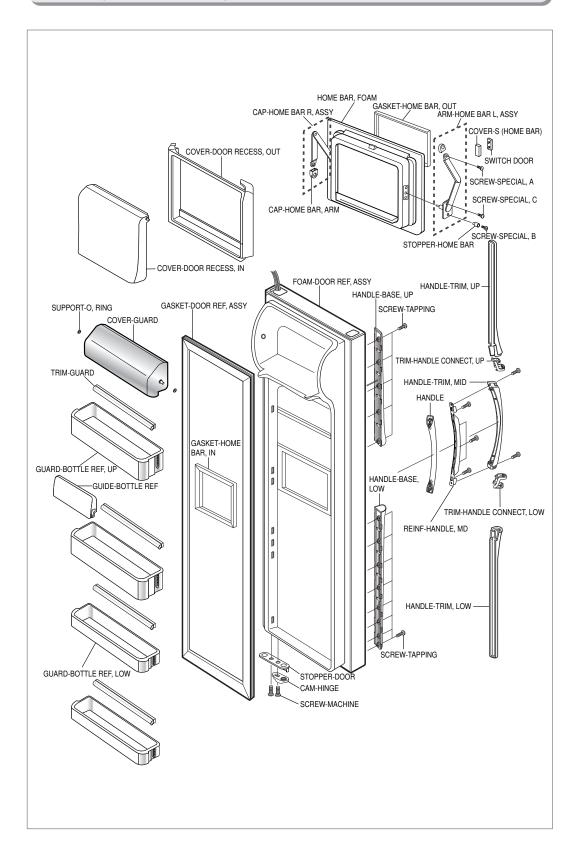

# 14. Refrigerator Exploded View & List



14-1) Freezer Room Exploded View (SR-S2026, S2027, S2226, S2227/S20NTC, S20BTC, S22NTC, S22BTC)

14-3) Unit Exploded View(SR-S20..~S22..)









### 14-5) Freezer Room Door Exploded View (SR-S2026, S2027, S2226, S2227/S20NTC, S20BTC, S22BTC, S22BTC)

82







14-7) Freezer Room Door Exploded View (SR-S2028, S2029, S2228, S2229/S20DTC,S20FTC,S22DTC,S22FTC)

#### 14-8) Refrigerator Room Door Exploded View (SR-S2027,S2029, S2227,S2229/S20FTC,S22BTC,S22FTC)



## 14-9) Freezer Room Door Exploded View (SR-S2025/S20YTC)



92

#### 14-10) Refrigerator Room Door Exploded View (SR-S2025/S20YTC)



94