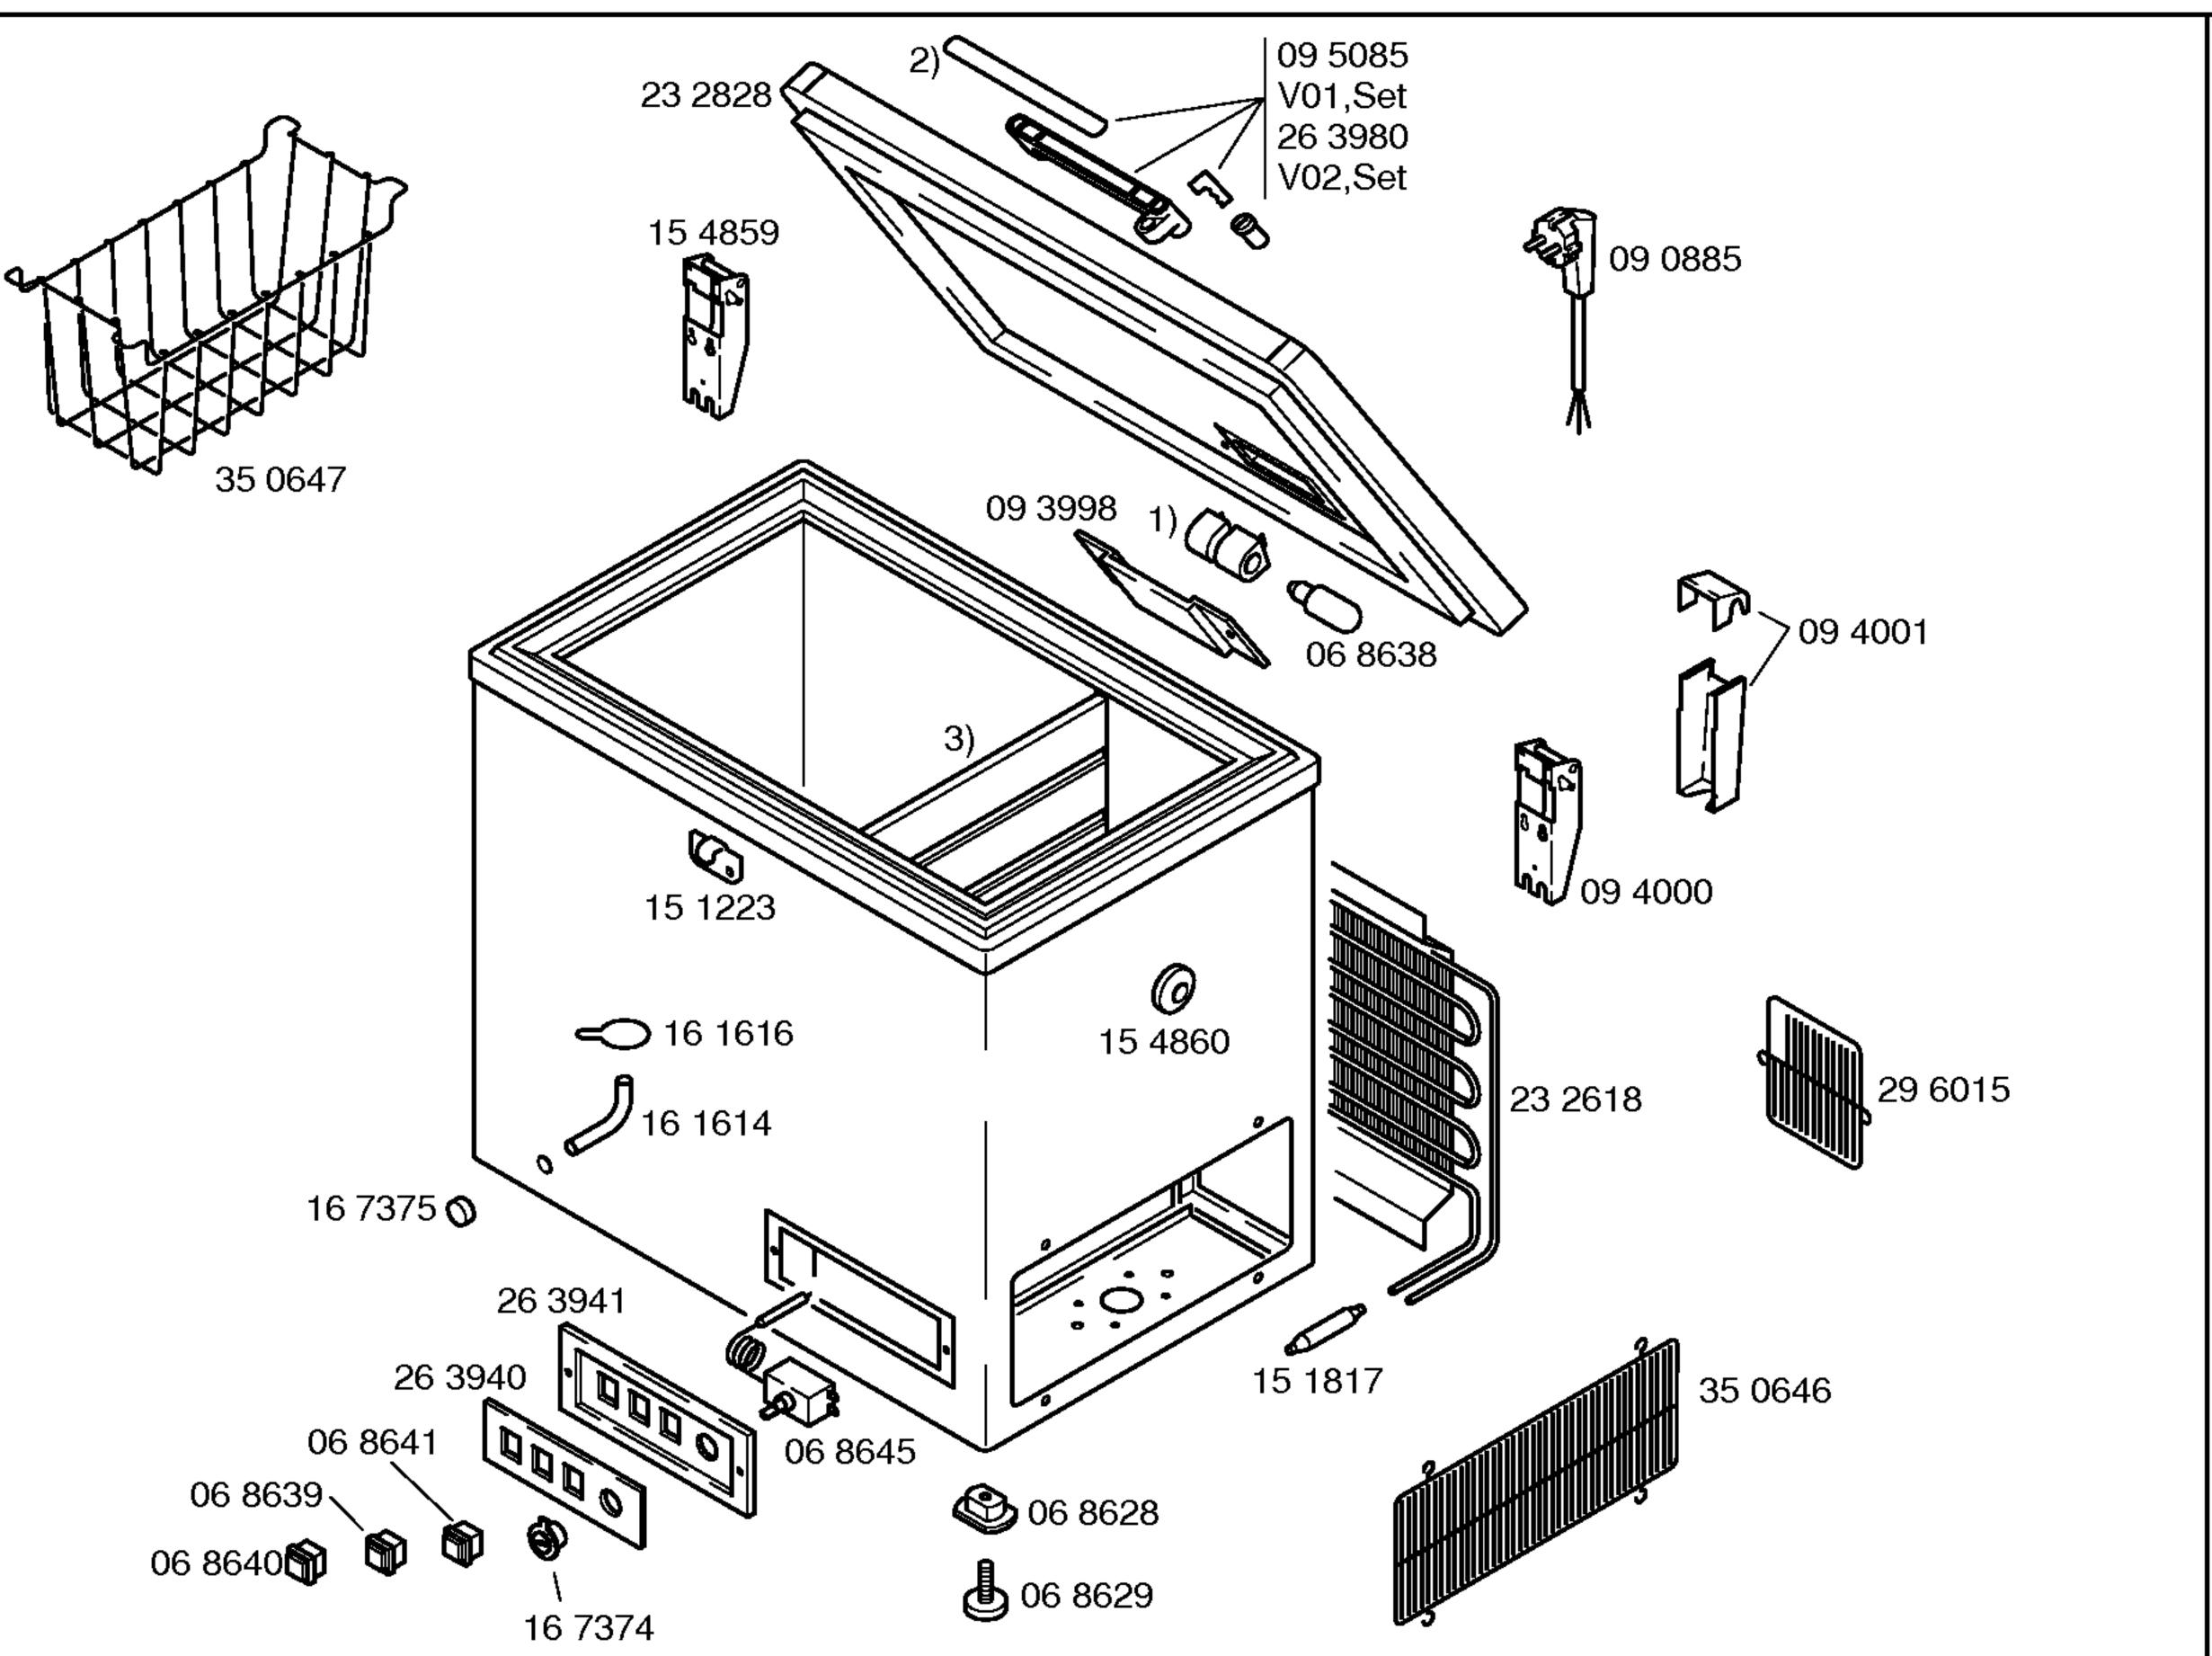

Libro de instrucciones 51 6522

(E)

- 1) 06 8643
- 2) 16 1617 V01 26 3978 V02
- 3) 28 4810 V01 21 3578 V02