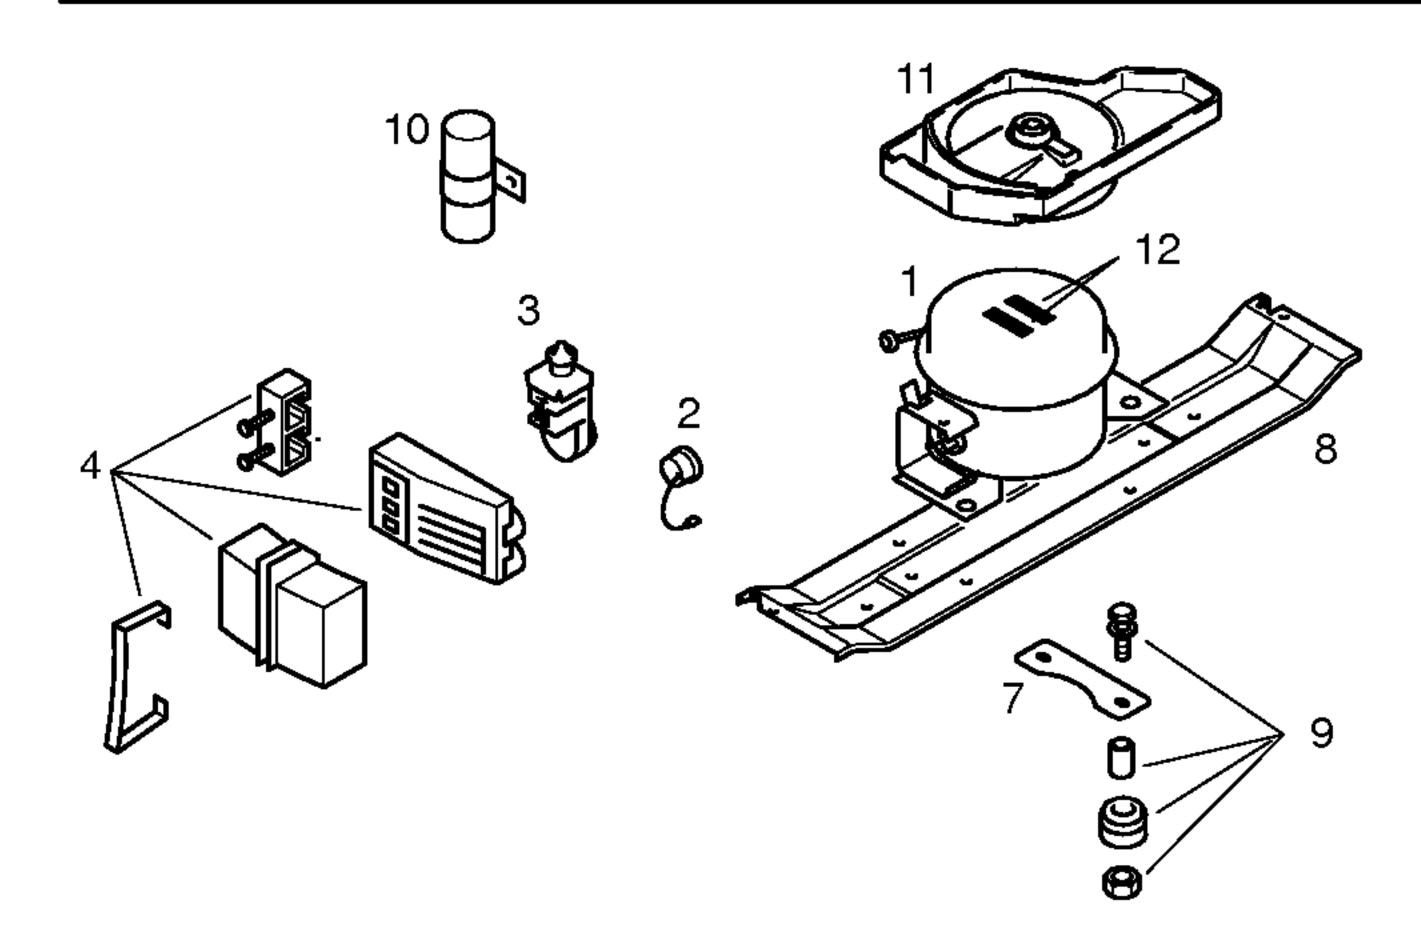

## Superser

|      | R12     | R12     | R134a   |  |
|------|---------|---------|---------|--|
| Pos. | Zanusi  | Necchi  | ZEM     |  |
|      | E59601  | ESM5    | GL60AB  |  |
| 1    | 14 0720 | 14 0720 | 14 1364 |  |
| 2    | 03 9755 |         |         |  |
| 3    | 03 9750 |         |         |  |
| 4    |         |         |         |  |
| 5    |         |         |         |  |
| 6    |         |         |         |  |
| 7    | 27 5629 |         |         |  |
| 8    |         |         |         |  |
| 9    | 27 5629 |         |         |  |
| 10   |         |         |         |  |
| 11   |         |         |         |  |
| 12   |         |         |         |  |
| 13   |         |         |         |  |

| TECHNISCHE DATEN/TECHNICAL DATA/DONNEES TECHNICUES/DATOS TECNICOS |           |        |        |  |  |  |
|-------------------------------------------------------------------|-----------|--------|--------|--|--|--|
|                                                                   | R12       | R12    | R134a  |  |  |  |
| Verdichter/Compressor/Compresseur/Compresor                       | Zanusi    | NECCHI | ZEM    |  |  |  |
| Typ/Type/Tipo                                                     | E59601    | ESM5   | GL60AB |  |  |  |
| Förderleistung/Delivery/Debit/Aspiración l/h                      |           |        |        |  |  |  |
| Anlaufstromm/Starting current/Cour.démarrage/Int.arranque A       | 6         |        |        |  |  |  |
| Widerstand/Resistance/Resistencia. Ha/main/prin. Ohm              | 39,1      |        |        |  |  |  |
| Hi/aux.                                                           | 15,7      |        |        |  |  |  |
|                                                                   |           |        |        |  |  |  |
| Tarana Davidar/Tharmanastat/Tarranasatata                         | DANIGO    |        |        |  |  |  |
| Temp.Reyler/Thermostat/Termostato                                 | RANCO     |        |        |  |  |  |
| Typ/Type/Tipo                                                     | K54L1887  |        |        |  |  |  |
| Reglerstellung/Position/Conexión                                  | MIN. MAX. |        |        |  |  |  |
| Schaltwerte/Switching values/ein/conex.ºC                         | –19º      |        |        |  |  |  |
| Valeurs de commutation/Desconexaus"/descon.                       | –29º      |        |        |  |  |  |
| (abtaven' od)alarm'                                               | –14º      |        |        |  |  |  |
| Fülmenge/Fill. quantily/Charge/Carga R12 g                        | 100       | 100    |        |  |  |  |
| Fülmenge/Fill. quantily/Charge/Carga 134a g                       |           |        |        |  |  |  |
| Anachlusawart/Comm. land/Duise Connect /Datane M/                 | 117       |        |        |  |  |  |
| Anschlusswert/Comm. load/Puiss. Connect./Potenc. W                | 117       |        |        |  |  |  |
| Heizung/Heater/Chauflage/Resistenc.descong.                       |           |        |        |  |  |  |
| Widerstand/Resistance/Resistencia Ohm                             |           |        |        |  |  |  |
| Leistung/Power/Puissance/Potencia W                               |           |        |        |  |  |  |
| Ventilador/Blower/Ventilateur/Ventilador                          |           |        |        |  |  |  |
| Widerstand/Resistance/Resistencia Ohm                             |           |        |        |  |  |  |
| 771d313td11d3713313td11d3711313td11d1                             |           |        |        |  |  |  |
| Magnetventil/Magnetic valve/Electrovanne/Electrovalvula           |           |        |        |  |  |  |
| Widerstand/Resistance/Resistencia Ohm                             |           |        |        |  |  |  |
| Spannung/Voltage/Tension/Tensión V                                |           |        |        |  |  |  |
| Temp.Reyler/Thermostat/Termostato ambiente para                   |           |        |        |  |  |  |
| ventilador refrigerador                                           |           |        |        |  |  |  |
| vortalador romgorador                                             |           |        |        |  |  |  |